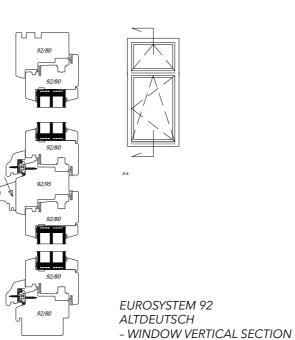

Windows **Eurosystem 92** is the warmest profile, available in our offer of window system opening inwards, typical for woodwork used in Poland and the countries of Central and Western Europe. This system has frame and sash constructions of the same thickness, 92 mm. and it allows the use of a triple glazing unit with the best thermal insulation cause of its even thicker construction. The window in this profile meets the requierements of a passive window. The basic Eurosystem 92 profile allows the use of a 3-glass packet with a heat factor of Ug = 0,5 W / (m2K) in its construction.

EUROSYSTEM 92 - WINDOW VERTICAL SECTION

| Construction: | The wooden glued timber - pine, meranti, larch, oak. The depth of the frame is 92 mm. The depth of the wing is 92 mm.                                                                                                                                                                                             |
|---------------|-------------------------------------------------------------------------------------------------------------------------------------------------------------------------------------------------------------------------------------------------------------------------------------------------------------------|
| Glazing:      | As a standard, triple glazing $4/18/4/18/4$ Ug = $0.5$ W / m2K. Optionally, panes with increased acoustic insulation parameters, safe, tempered, anti-burglary, ornamental glass, solar protection, etc. Standard aluminum edge frame. Optionally for the use of warm plastic edge frame or RAL color edge frame. |
| Fittings:     | Fittings of SIEGENIA or ROTO manufacturers. Optional RC1 or RC2 retractable or anti-burglar hardware.                                                                                                                                                                                                             |
| Gasket:       | Profile gasket from Dewenter or Primo. The color of the gasket - white, brown, black, gray - depending on the color of the joinery.                                                                                                                                                                               |
| Drip:         | Aluminum drip on the wing. In addition, an aluminum trough in the window frame. Color - white, brown, black, aluminum, anthracite - depending on the color of the joinery. Optionally, it is possible to choose a drip for the color of the joinery in the selected RAL color on a special order.                 |
| Silicone:     | Silicone applied to our joinery only by reputable manufacturers. Color - colorless, white, light brown, dark brown, black, anthracite - depending on the color of the joinery.                                                                                                                                    |
| Colors:       | Joinery painted in lasur colors with visible wood structure from the available color palette or any solid color from the RAL or NCS palette.                                                                                                                                                                      |
| Accessories:  | <ul> <li>window bars (inside internal glass, vienna bars, construct bars etc.)</li> <li>handles with keys, handles with button etc.</li> <li>shutter openers (manual or automatic)</li> <li>rotary hardware - tornado</li> <li>ventilations</li> <li>many other</li> </ul>                                        |