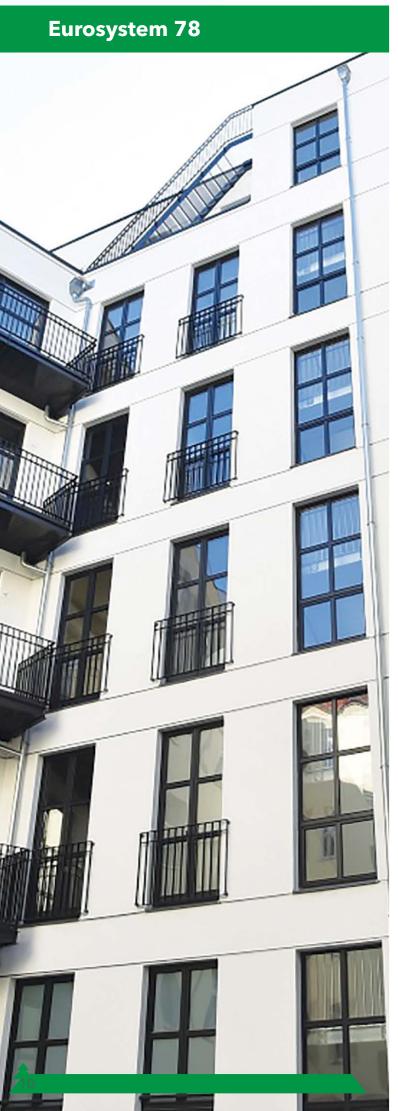

Windows **Eurosystem 78** is a window system opening inwards, typical for woodwork used in Poland and the countries of Central and Western Europe. This system has frame and wing constructions of the same thickness, 78mm. and is based on the Eurosystem 68 window profile - with the difference that it allows you to use the triple glazing thanks to its thicker construction. It causes that the window is warmer and has a lower heat transfer coefficient (Uw). The basic Eurosystem 78 profile allows the use of a 3-glass packet with a heat factor of Ug = 0,7 W / (m2K) in its design.