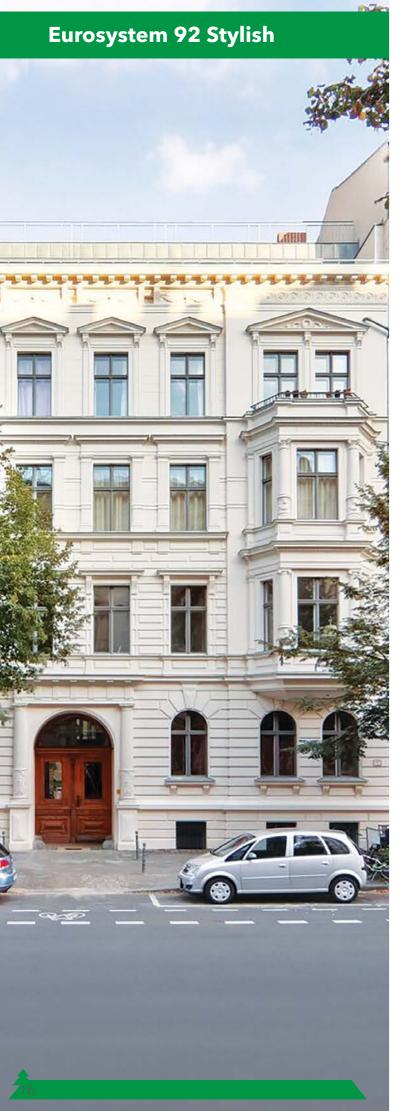

Windows **Eurosystem 92** is the warmest profile, available in our offer of window system opening inwards, typical for woodwork used in Poland and the countries of Central and Western Europe. This system has frame and sash constructions of the same thickness, 92 mm. and it allows the use of a triple glazing unit with the best thermal insulation cause of its even thicker construction. The window in this profile meets the requierements of a passive window. The basic Eurosystem 92 profile allows the use of a 3-glass packet with a heat factor of Ug = 0,5 W / (m2K) in its construction.

Windows Eurosystem 92 Stylish (Altdeutsch) is a stylish window system that opens inwards - typical of historic architecture. The design of this window is based on the Eurosystem 92 standard profile, additionally enriched with decorative elements, like a decorative crossbar and post on the wing, aluminium drip on the frame had been replaced with a wooden drip on wing. It is a twin construction for the window Eurostem 78 - Altdeutsch, with the difference that it allows the use of the thicker triple glazing unit with the best heat factor of Ug = 0,5 W / m2K.