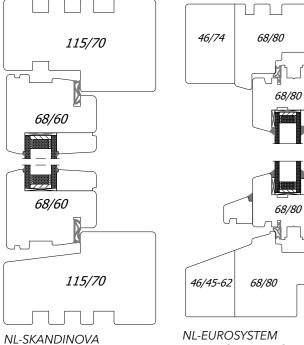

### **NL-Skandinova & NL-Eurosystem**

- WINDOW VERTICAL

**SECTION** 

- WINDOW VERTICAL

**SECTION** 

Windows **NL-SKANDINOVA** is one of the window profiles used in the Netherland. This system is based on the construction of a Scandinavian window - the difference based on the thicker construction of the window frame and the profile closed from the outside and from the inside ending with a glazing strip. Other details are based on the Scandinavian profile, both fittings and window opening system - outside. The NL-Skandinova system profile is characteristic of the stylish building development of very typical and often residential buildings in the Netherlands.

Windows **NL-EUROSYSTEM** is one of the window profiles used in the Netherlands. This system is based on window profile Eurosystem 68 window construction - the difference lies in the thicker construction of the window frame deepened to the dimension of 114mm. Other details are based on the eurofelz profile, both fittings and window opening system - inside the room. The NL-Eurosystem 68 system is characteristic of the contemporary development of very typical and often residential buildings in the Netherlands.