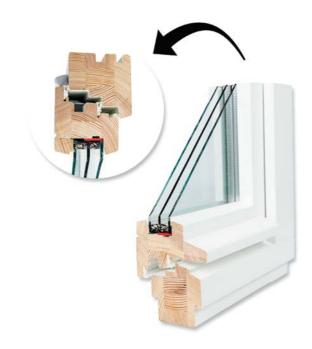

### **From Factory Life**

**MALEC** factory, a producer of wooden windows and doors, located in Białogard, at Krolowej Jadwigi 13e street, offers windows in the European, Scandinavian and Dutch system, outside and inside doors (according to a fixed pattern), sliding and folding doors systems as well as winter gardens. Manufactured woodwork meets all requirements according to accepted standards for housing and public utility buildings, in every technical way possible to make a shape and pattern, with wooden bars glued on the glass and interpane of wood or aluminum in the color corresponding to the window frame. We provide professional advice and friendly service. Our company provides comprehensive services ranging from measuring the woodwork, its performance and assembly or transport straight to the customer. We guarantee high quality, the highest standard of services, short production time including transport and assembly.