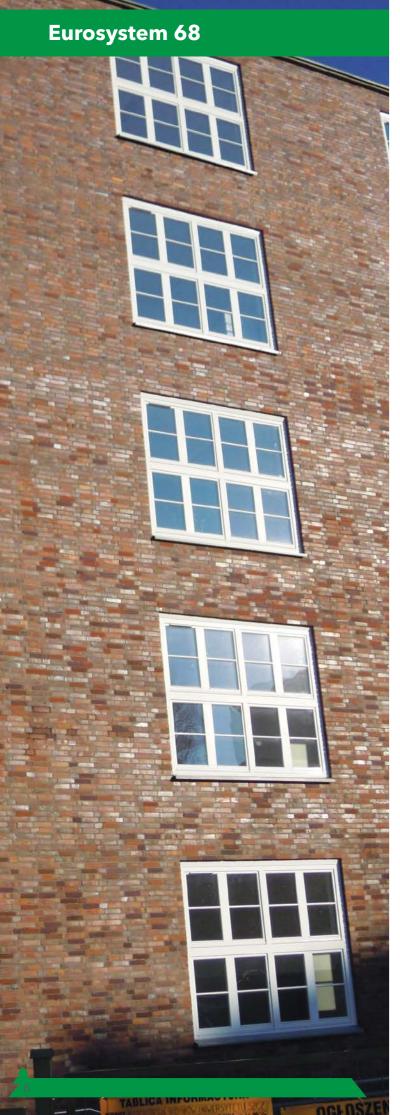

## **Certificates and Quality**

Windows **Eurosystem 68** is a window system opening inwards, typical for woodwork used in Poland and the countries of Central and Western Europe. The system is based on the proven Eurofelz IV68 window profile with a frame structure and window sash in the same thickness of 68 mm, which replaced the outdated system of windows and allowed to replace them with an innovative single-frame window system. Today, as widely used and modified to thicker profiles adapted to warmer glass packages. The basic Eurosystem 68 profile allows using a double-glazed unit with a heat factor of Ug = 1,1 W/m2K in its construction.