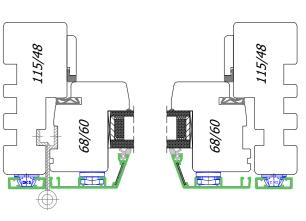

### **Skandinova 68 Windproof+ALU**

Windows **Skandinova 68 - Windproof** is a specialized window system used in the scandinavian countries, based on the standard Skandinova 68 - Classic profile. The Skandinova 68 Windproof profile is enriched with an aluminum cladding on the outside and an additional gasket. The technique of two gaskets and aluminum cladding results in better resistance to external conditions and improves the tightness of the profile to wind and water. This system is prepared for the Iceland market and meets the strict standards required in Iceland, i. e. wind load resistance up to 3000 Pa.

### Skandinova 68 Windproof+ALU

SKANDINOVA 68 MODERN WINDPROOF + ALU
- WINDOW HORIZONTAL SECTION

| Construction: | The wooden glued timber - pine, meranti, sapele. The depth of the frame is 115 mm. The depth of the wing is 68 mm. In addition, GUTMANN NORDWIN aluminum profiles from the outside.                                                                                                                      |
|---------------|----------------------------------------------------------------------------------------------------------------------------------------------------------------------------------------------------------------------------------------------------------------------------------------------------------|
| Glazing:      | As a standard, double glazing 6/18/4 Ug = 1,1 W / m2K. Optionally, panes with increased acoustic insulation parameters, safe, tempered, anti-burglary, ornamental glass, solar protection, etc. Standard aluminum edge frame. Optionally for the use of warm plastic edge frame or RAL color edge frame. |
| Fittings:     | Fittings in the Scandinavian standard of producer IPA and ASSA. The system of closing on handles or stylish hooks.                                                                                                                                                                                       |
| Gasket:       | Two profile gaskets from Dewenter or Schlegel Q-Lon. The color of the gasket - white, brown, black, gray - depending on the color of the joinery.                                                                                                                                                        |
| Drip:         | No aluminum drip cap due to the aluminum profile from the outside. The outer surface of the wing and the frame are completely covered with aluminum. Aluminum cladding in basic RAL colors. It is possible to make an aluminum cladding in the selected color from the RAL palette on request.           |
| Silicone:     | Silicone applied to our joinery only by reputable manufacturers. Color - colorless, white, light brown, dark brown, black, anthracite - depending on the color of the joinery.                                                                                                                           |
| Colors:       | Joinery painted in lasur colors with visible wood structure from the available color palette or any solid color from the RAL or NCS palette.                                                                                                                                                             |
| Accessories:  | <ul> <li>window bars (inside internal glass, vienna bars, construct bars, etc.)</li> <li>handles with keys, handles with cylinder-key to balcony doors etc.</li> <li>brake in handles</li> <li>many other</li> </ul>                                                                                     |