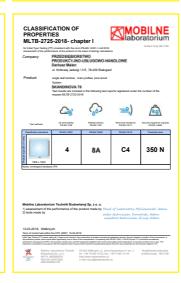

Our products are tested by the Notified Building Technology Laboratory.

| PROPER<br>MLTB-27                        | 31-2018- cha                                       | pro .                       | MO<br>labo                         | BILNE                                     |
|------------------------------------------|----------------------------------------------------|-----------------------------|------------------------------------|-------------------------------------------|
| Assumed of the pill<br>Company:          | Dartusz Malec                                      |                             | NDLOWE                             |                                           |
| Product:                                 | single leaf casement of<br>System:<br>SKANDINOVA 6 | bor, main profiles: pine v  | wood                               | te number of the                          |
|                                          | <b>∠</b>                                           |                             | <u>=</u> ,                         | kg                                        |
| Test methods:                            | Air permeability<br>PN-SN 1028                     | Waterprodress<br>PN-6N 1027 | Wind land residence<br>PN-SN 12211 | Security equipment capac<br>Pro-GN 1-8029 |
| One to the condess                       | 4                                                  | 8A                          | C4                                 | 350 N                                     |
| Notice consisped hard  Mobiline Laborate | orium Techniki Budow                               | lanej Sp. z o. o.           |                                    | (pichowski, Adom                          |