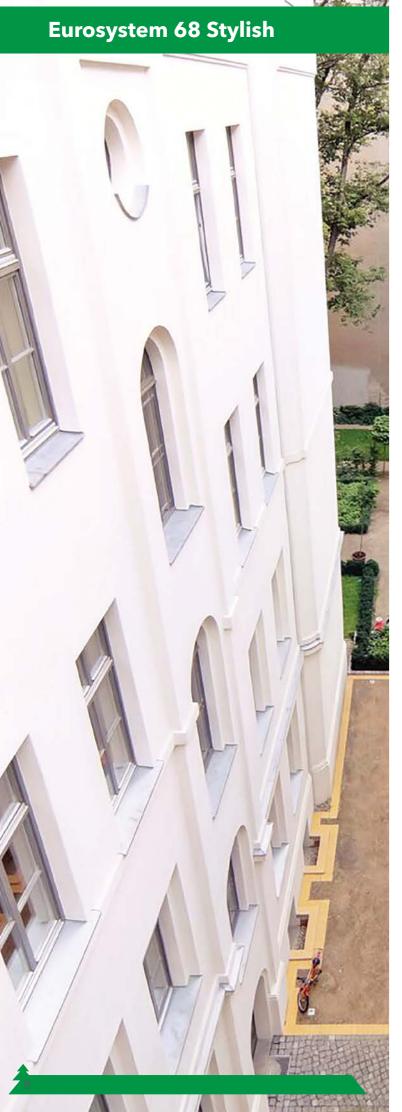

Windows **Eurosystem 68 Stylish** (Altdeutsch) is a stylish window system that opens inwards - typical of historic architecture. This system is based on the standard Eurosystem 68 profile, additionally enriched with decorative elements, like a decorative crossbar and post on the wing, aluminium drip on the frame had been replaced with a wooden drip on wing. The type and pattern of decorations depends on individual customer preferences. As a standard, a double-glazed unit with a heat factor of Ug = 1,1 W/m2K is used in this window profile.

# Eurosystem 68 Stylish

| Construction: | The wooden glued timber - pine, meranti, larch, oak. The depth of the frame is 68 mm. The depth of the wing is 68 mm.                                                                                                                                                                                        |
|---------------|--------------------------------------------------------------------------------------------------------------------------------------------------------------------------------------------------------------------------------------------------------------------------------------------------------------|
| Glazing:      | As a standard, double glazing $4/16/4$ Ug = $1,1$ W / m2K. Optionally, panes with increased acoustic insulation parameters, safe, tempered, anti-burglary, ornamental glass, solar protection, etc. Standard aluminum edge frame. Optionally for the use of warm plastic edge frame or RAL color edge frame. |
| Fittings:     | Fittings of SIEGENIA or ROTO manufacturers. Optional RC1 or RC2 retractable or anti-burglar hardware.                                                                                                                                                                                                        |
| Gasket:       | Profile gasket from Dewenter or Primo. The color of the gasket - white, brown, black, gray - depending on the color of the joinery.                                                                                                                                                                          |
| Drip:         | No aluminum drip on the wing - wooden drip cap. The non-market system - adapted to the character of the retro-style carpentry.                                                                                                                                                                               |
| Silicone:     | Silicone applied to our joinery only by reputable manufacturers. Color - colorless, white, light brown, dark brown, black, anthracite - depending on the color of the joinery.                                                                                                                               |
| Colors:       | Joinery painted in lasur colors with visible wood structure from the available color palette or any solid color from the RAL or NCS palette.                                                                                                                                                                 |
| Accessories:  | <ul> <li>window bars (inside internal glass, vienna bars, construct bars etc.)</li> <li>handles with keys, handles with button etc.</li> <li>shutter openers (manual or automatic)</li> <li>ventilations</li> <li>many other</li> </ul>                                                                      |