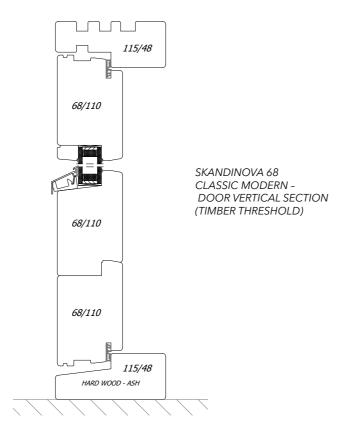

Windows **Skandinova 68 Classic** is one of the scandinavian window profiles. Scandinavian windows are a typical window system used in Scandinavian countries, i.e. Denmark, Sweden, Norway, Finland. Characteristic of these windows is their design and the way of opening to the outside, cause to which the windows are additionally sealed by the wind and save free space inside the room without causing a collision when opening inside. Profile Skandinova 68 Classic allows to use in its construction a double-glazed unit with a heat factor of Ug = 1,1 W / (m2K).

SKANDINOVA 68 CLASSIC MODERN - WINDOW VERTICAL SECTION

### **Skandinova 68 Classic**

| Construction: | The wooden glued timber - pine, meranti, sapele. The depth of the frame is 115 mm. The depth of the wing is 68 mm.                                                                                                                                                                                                               |
|---------------|----------------------------------------------------------------------------------------------------------------------------------------------------------------------------------------------------------------------------------------------------------------------------------------------------------------------------------|
| Glazing:      | As a standard, double glazing $4/16/4$ Ug = $1,1$ W / m2K. Optionally, panes with increased acoustic insulation parameters, safe, tempered, anti-burglary, ornamental glass, solar protection, etc. Standard aluminum edge frame. Optionally for the use of warm plastic edge frame or RAL color edge frame.                     |
| Fittings:     | Fittings in the Scandinavian standard of producer IPA and ASSA. The system of closing on handles or stylish hooks.                                                                                                                                                                                                               |
| Gasket:       | Profile gasket from Dewenter or Schlegel Q-Lon. The color of the gasket - white, brown, black, gray - depending on the color of the joinery.                                                                                                                                                                                     |
| Drip:         | Aluminum drip on the wing. Color - white, brown, black, aluminum, anthracite - depending on the color of the joinery. Optionally, it is possible to choose a drip for the color of the joinery in the selected RAL color on a special order.                                                                                     |
| Silicone:     | Silicone applied to our joinery only by reputable manufacturers. Color - colorless, white, light brown, dark brown, black, anthracite - depending on the color of the joinery.                                                                                                                                                   |
| Colors:       | Joinery painted in lasur colors with visible wood structure from the available color palette or any solid color from the RAL or NCS palette.                                                                                                                                                                                     |
| Accessories:  | <ul> <li>window bars (inside internal glass, vienna bars, construct bars, removable outside bars etc.)</li> <li>handles with keys, handles with cylinder-key to balcony doors etc.</li> <li>decorative hinges and decorative corners on the wings</li> <li>brake in handles</li> <li>ventilations</li> <li>many other</li> </ul> |