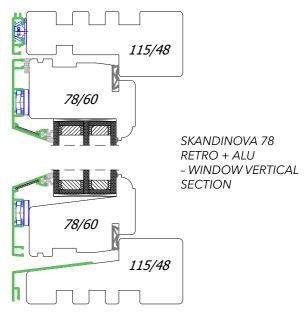

### **Skandinova 78**

**Skandinova 78** 

115/48

SKANDINOVA 78 RETRO - WINDOW VERTICAL SECTION

SKANDINOVA 78 MODERN - WINDOW VERTICAL SECTION

| Construction: | The wooden glued timber - pine, meranti, sapele. The depth of the frame is 115 mm. The depth of the wing is 78 mm.                                                                                                                                                                                                               |
|---------------|----------------------------------------------------------------------------------------------------------------------------------------------------------------------------------------------------------------------------------------------------------------------------------------------------------------------------------|
| Glazing:      | As a standard, tripple glazing $4/16/4/16/4$ Ug = 0,5 W / m2K. Optionally, panes with increased acoustic insulation parameters, safe, tempered, anti-burglary, ornamental glass, solar protection, etc. Standard aluminum edge frame. Optionally for the use of warm plastic edge frame or RAL color edge frame.                 |
| Fittings:     | Fittings in the Scandinavian standard of producer IPA and ASSA. The system of closing on handles or stylish hooks.                                                                                                                                                                                                               |
| Gasket:       | Profile gasket from Dewenter or Schlegel Q-Lon. The color of the gasket - white, brown, black, gray - depending on the color of the joinery.                                                                                                                                                                                     |
| Drip:         | Aluminum drip on the wing. Color - white, brown, black, aluminum, anthracite - depending on the color of the joinery. Optionally, it is possible to choose a drip for the color of the joinery in the selected RAL color on a special order.                                                                                     |
| Silicone:     | Silicone applied to our joinery only by reputable manufacturers. Color - colorless, white, light brown, dark brown, black, anthracite - depending on the color of the joinery.                                                                                                                                                   |
| Colors:       | Joinery painted in lasur colors with visible wood structure from the available color palette or any solid color from the RAL or NCS palette.                                                                                                                                                                                     |
| Accessories:  | <ul> <li>window bars (inside internal glass, vienna bars, construct bars, removable outside bars etc.)</li> <li>handles with keys, handles with cylinder-key to balcony doors etc.</li> <li>decorative hinges and decorative corners on the wings</li> <li>brake in handles</li> <li>ventilations</li> <li>many other</li> </ul> |