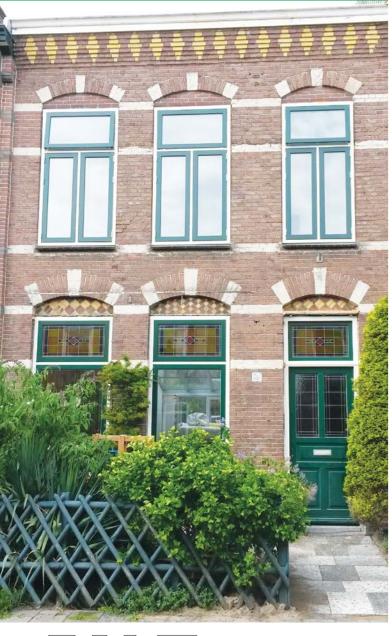

### **NL-Skandinova & NL-Eurosystem**

- WINDOW VERTICAL

**SECTION** 

- WINDOW VERTICAL

**SECTION** 

Windows **NL-SKANDINOVA** is one of the window profiles used in the Netherland. This system is based on the construction of a Scandinavian window - the difference based on the thicker construction of the window frame and the profile closed from the outside and from the inside ending with a glazing strip. Other details are based on the Scandinavian profile, both fittings and window opening system - outside. The NL-Skandinova system profile is characteristic of the stylish building development of very typical and often residential buildings in the Netherlands.

Windows **NL-EUROSYSTEM** is one of the window profiles used in the Netherlands. This system is based on window profile Eurosystem 68 window construction - the difference lies in the thicker construction of the window frame deepened to the dimension of 114mm. Other details are based on the eurofelz profile, both fittings and window opening system - inside the room. The NL-Eurosystem 68 system is characteristic of the contemporary development of very typical and often residential buildings in the Netherlands.