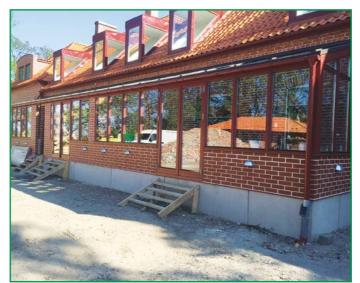

# Wintergardens

| Construction: | The wooden glued timber - pine, meranti, larch, oak. Dimensions and parameters matched to the size of the structure. The roof in a wooden-aluminum structure based on the GUTMANN aluminium profile system.                                                                                                                                                      |
|---------------|------------------------------------------------------------------------------------------------------------------------------------------------------------------------------------------------------------------------------------------------------------------------------------------------------------------------------------------------------------------|
| Glazing:      | As a standard, double glazing in wall elements $4/18/4$ Ug = $1,1$ W / m2K. Roof with safety glazing ESG-VSG. Optionally, panes with increased acoustic insulation parameters, safe, tempered, anti-burglary, ornamental glass, solar protection, etc. Standard aluminum edge frame. Optionally for the use of warm plastic frame or RAL color frame.            |
| Fittings:     | Depending on the parameters of the structure, it can be used in elements of opened fittings envelope system Eurosystem or hardware IPA Scandinavian system and sliding hardware HS system.                                                                                                                                                                       |
| Gasket:       | Profile gasket from Dewenter, Primo or Schlegel Q-Lon. The color of the gasket - white, brown, black, gray - depending on the color of the joinery.                                                                                                                                                                                                              |
| Drip:         | Aluminum drip on the wing. Color - white, brown, black, aluminum, anthracite - depending on the color of the joinery. Optionally, it is possible to choose a drip for the color of the joinery in the selected RAL color on a special order.                                                                                                                     |
| Silicone:     | Silicone applied to our joinery only by reputable manufacturers. Color - colorless, white, light brown, dark brown, black, anthracite - depending on the color of the joinery.                                                                                                                                                                                   |
| Colors:       | Joinery painted in lasur colors with visible wood structure from the available color palette or any solid color from the RAL or NCS palette.                                                                                                                                                                                                                     |
| Accessories:  | <ul> <li>window bars (inside internal glass, vienna bars, construct bars, removable outside bars etc.)</li> <li>handles with keys, handles with cylinder-key to balcony doors etc.</li> <li>shutter openers (manual or automatic)</li> <li>electric systems for opening tilting elements by means of motors</li> <li>ventilations</li> <li>many other</li> </ul> |

Wintergardens