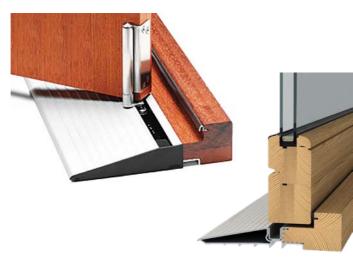

## **Sliding System HS**

| Construction: | The wooden glued timber - pine, meranti, larch, oak, sapele. The depth of the frame since 172 mm. The depth of the wing is 68, 78, 92 mm.                                                                                                                                                                                                                                                      |
|---------------|------------------------------------------------------------------------------------------------------------------------------------------------------------------------------------------------------------------------------------------------------------------------------------------------------------------------------------------------------------------------------------------------|
| Glazing:      | As a standard, double glazing 4/18/4 Ug = 1,1 W / m2K. Optionally tripple glazing 4/12/4/12/4 Ug=0,7 W / m2K and 4/18/4/18/4 Ug=0,5 W / m2K. Optionally, panes with increased acoustic insulation parameters, safe, tempered, anti-burglary, ornamental glass, solar protection, etc. Standard aluminum edge frame. Optionally for the use of warm plastic edge frame or RAL color edge frame. |
| Fittings:     | System Fittings. Lock with handle and handrail from the outside. The low-threshold aluminum system.                                                                                                                                                                                                                                                                                            |
| Gasket:       | System gaskets. The color of the gasket - white, brown, black, gray - depending on the color of the joinery.                                                                                                                                                                                                                                                                                   |
| Silicone:     | Silicone applied to our joinery only by reputable manufacturers. Color - colorless, white, light brown, dark brown, black, anthracite - depending on the color of the joinery.                                                                                                                                                                                                                 |
| Colors:       | Joinery painted in lasur colors with visible wood structure from the available color palette or any solid color from the RAL or NCS palette.                                                                                                                                                                                                                                                   |
| Accessories:  | <ul> <li>window bars (inside internal glass, vienna bars, construct bars etc.)</li> <li>single-sided or double-sided handle</li> <li>handle with a key or an cylinder</li> <li>many other</li> </ul>                                                                                                                                                                                           |

### Drzwi zewnętrzne Eurosystem

|               | LAAMILLS OF OUTSIDE DOOKS DESIGN                                                                                                                                                                                                                                                                                                                                                                                                                                            |
|---------------|-----------------------------------------------------------------------------------------------------------------------------------------------------------------------------------------------------------------------------------------------------------------------------------------------------------------------------------------------------------------------------------------------------------------------------------------------------------------------------|
| Construction: | The wooden glued timber - pine, meranti, sapele. The depth of the frame is 68, 78, 92 mm. The depth of the wing is 68, 78, 92 mm.                                                                                                                                                                                                                                                                                                                                           |
| Glazing:      | As a standard, double glazing $4/16/4$ Ug = 1,1 W / m2K. Optional tripple glazing $4/12/4/12/4$ Ug=0,7 W / m2K and $4/18/4/18/4$ Ug=0,5 W / m2K. Optional panel with XPS and waterproof plywood. 24 mm. / 36 mm. / 48 mm. Optionally, panes with increased acoustic insulation parameters, safe, tempered, anti-burglary, ornamental glass, solar protection, etc. Standard aluminum edge frame. Optionally for the use of warm plastic edge frame or RAL color edge frame. |
| Fittings:     | Fittings in the European standard of the renowned company G-U and FUHR. Complete lock acc. European standards 3-point lock to single or double insert. In addition, the insert with keys included.                                                                                                                                                                                                                                                                          |
| Gasket:       | Profile gasket from Dewenter or Schlegel Q-Lon. The color of the gasket - white, brown, black, gray - depending on the color of the joinery.                                                                                                                                                                                                                                                                                                                                |
| Drip:         | Aluminum or wooden drip on the wing. Color - white, brown, black, aluminum, anthracite - depending on the color of the joinery. Optionally, it is possible to choose a drip for the color of the joinery in the selected RAL color on a special order.                                                                                                                                                                                                                      |
| Threshold:    | Low Aluminium threshold.                                                                                                                                                                                                                                                                                                                                                                                                                                                    |
| Silicone:     | Silicone applied to our joinery only by reputable manufacturers. Color - colorless, white, light brown, dark brown, black, anthracite - depending on the color of the joinery.                                                                                                                                                                                                                                                                                              |
| Colors:       | Joinery painted in lasur colors with visible wood structure from the available color palette or any solid color from the RAL or NCS palette.                                                                                                                                                                                                                                                                                                                                |
| Accessories:  | <ul> <li>window bars (inside internal glass, vienna bars, construct bars, removable outside bars etc.)</li> <li>standard handle or extra handle on individual order</li> </ul>                                                                                                                                                                                                                                                                                              |

### **Outside Door Skandinova**

**EXAMPLES OF OUTSIDE DOORS DESIGN** 

| Construction: | The wooden glued timber - pine, meranti, sapele. The depth of the frame is 115 mm. The depth of the wing is 68 mm. or 78 mm.                                                                                                                                                                                                                                                                                                                                                |
|---------------|-----------------------------------------------------------------------------------------------------------------------------------------------------------------------------------------------------------------------------------------------------------------------------------------------------------------------------------------------------------------------------------------------------------------------------------------------------------------------------|
| Glazing:      | As a standard, double glazing $4/16/4$ Ug = 1,1 W / m2K. Optional tripple glazing $4/12/4/12/4$ Ug=0,7 W / m2K. or $4/16/4/16/4$ Ug=0,5 W / m2K. Optional panel with XPS and waterproof plywood. 24 mm. / 36 mm. / 44 mm. Optionally, panes with increased acoustic insulation parameters, safe, tempered, anti-burglary, ornamental glass, solar protection, etc. Standard aluminum edge frame. Optionally for the use of warm plastic edge frame or RAL color edge frame. |
| Fittings:     | Fittings in the Scandinavian standard of producer IPA and ASSA. A complete ASSA lock according to Scandinavian standards - without a cylinder and a sign (for self-purchase and assembly on place).                                                                                                                                                                                                                                                                         |
| Gasket:       | Profile gasket from Dewenter or Schlegel Q-Lon. The color of the gasket - white, brown, black, gray - depending on the color of the joinery.                                                                                                                                                                                                                                                                                                                                |
| Drip:         | Aluminum drip on the wing. Color - white, brown, black, aluminum, anthracite - depending on the color of the joinery. Optionally, it is possible to choose a drip for the color of the joinery in the selected RAL color on a special order.                                                                                                                                                                                                                                |
| Threshold:    | Wooden threshold made of hardwood (ash or oak) or a low system threshold made of composite.                                                                                                                                                                                                                                                                                                                                                                                 |
| Silicone:     | Silicone applied to our joinery only by reputable manufacturers. Color - colorless, white, light brown, dark brown, black, anthracite - depending on the color of the joinery.                                                                                                                                                                                                                                                                                              |
| Colors:       | Joinery painted in lasur colors with visible wood structure from the available color palette or any solid color from the RAL or NCS palette.                                                                                                                                                                                                                                                                                                                                |
| Accessories:  | <ul> <li>window bars (inside internal glass, vienna bars, construct bars, removable outside bars etc.)</li> <li>standard handle with cylinder and key - to ASSA locks</li> <li>decorative hinges and decorative corners on the wings</li> <li>many other</li> </ul>                                                                                                                                                                                                         |