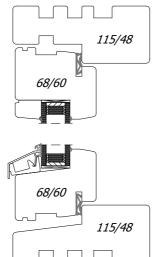

Windows **Skandinova 68 Classic** is one of the scandinavian window profiles. Scandinavian windows are a typical window system used in Scandinavian countries, i.e. Denmark, Sweden, Norway, Finland. Characteristic of these windows is their design and the way of opening to the outside, cause to which the windows are additionally sealed by the wind and save free space inside the room without causing a collision when opening inside. Profile Skandinova 68 Classic allows to use in its construction a double-glazed unit with a heat factor of Ug = 1,1 W / (m2K).

SKANDINOVA 68 CLASSIC MODERN - WINDOW VERTICAL SECTION

### **Skandinova 68 Classic**

| Construction: | The wooden glued timber - pine, meranti, sapele. The depth of the frame is 115 mm. The depth of the wing is 68 mm.                                                                                                                                                                                                               |
|---------------|----------------------------------------------------------------------------------------------------------------------------------------------------------------------------------------------------------------------------------------------------------------------------------------------------------------------------------|
| Glazing:      | As a standard, double glazing $4/16/4$ Ug = $1,1$ W / m2K. Optionally, panes with increased acoustic insulation parameters, safe, tempered, anti-burglary, ornamental glass, solar protection, etc. Standard aluminum edge frame. Optionally for the use of warm plastic edge frame or RAL color edge frame.                     |
| Fittings:     | Fittings in the Scandinavian standard of producer IPA and ASSA. The system of closing on handles or stylish hooks.                                                                                                                                                                                                               |
| Gasket:       | Profile gasket from Dewenter or Schlegel Q-Lon. The color of the gasket - white, brown, black, gray - depending on the color of the joinery.                                                                                                                                                                                     |
| Drip:         | Aluminum drip on the wing. Color - white, brown, black, aluminum, anthracite - depending on the color of the joinery. Optionally, it is possible to choose a drip for the color of the joinery in the selected RAL color on a special order.                                                                                     |
| Silicone:     | Silicone applied to our joinery only by reputable manufacturers. Color - colorless, white, light brown, dark brown, black, anthracite - depending on the color of the joinery.                                                                                                                                                   |
| Colors:       | Joinery painted in lasur colors with visible wood structure from the available color palette or any solid color from the RAL or NCS palette.                                                                                                                                                                                     |
| Accessories:  | <ul> <li>window bars (inside internal glass, vienna bars, construct bars, removable outside bars etc.)</li> <li>handles with keys, handles with cylinder-key to balcony doors etc.</li> <li>decorative hinges and decorative corners on the wings</li> <li>brake in handles</li> <li>ventilations</li> <li>many other</li> </ul> |