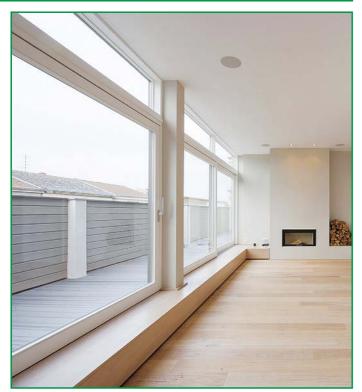

# **Sliding System HS**

Sliding doors in **HS system** are an ideal solution for people who value comfort and convenience. The system is prepared for large sizes of terrace windows for use both at home and in public spaces. It is possible to make in many opening configurations, from one movable wing to two in several variants in combination with other fixed elements. Sliding windows provide convenience and safety of everyday use. Very pleasant and light use, thanks to the matched parts such as carts, espagnolette and door handles - provides a sense of high comfort and guarantees users satisfaction from the choice of using this system.