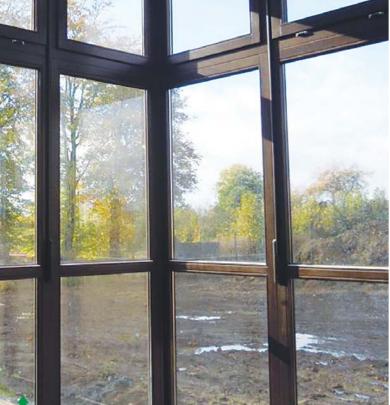

## **Certificates and Quality**

Windows **Eurosystem 68** is a window system opening inwards, typical for woodwork used in Poland and the countries of Central and Western Europe. The system is based on the proven Eurofelz IV68 window profile with a frame structure and window sash in the same thickness of 68 mm, which replaced the outdated system of windows and allowed to replace them with an innovative single-frame window system. Today, as widely used and modified to thicker profiles adapted to warmer glass packages. The basic Eurosystem 68 profile allows using a double-glazed unit with a heat factor of Ug = 1,1 W/m2K in its construction.

Windows **Eurosystem 78** is a window system opening inwards, typical for woodwork used in Poland and the countries of Central and Western Europe. This system has frame and wing constructions of the same thickness, 78mm. and is based on the Eurosystem 68 window profile - with the difference that it allows you to use the triple glazing thanks to its thicker construction. It causes that the window is warmer and has a lower heat transfer coefficient (Uw). The basic Eurosystem 78 profile allows the use of a 3-glass packet with a heat factor of Ug = 0,7 W / (m2K) in its design.

Windows **Eurosystem 92** is the warmest profile, available in our offer of window system opening inwards, typical for woodwork used in Poland and the countries of Central and Western Europe. This system has frame and sash constructions of the same thickness, 92 mm. and it allows the use of a triple glazing unit with the best thermal insulation cause of its even thicker construction. The window in this profile meets the requierements of a passive window. The basic Eurosystem 92 profile allows the use of a 3-glass packet with a heat factor of Ug = 0,5 W / (m2K) in its construction.