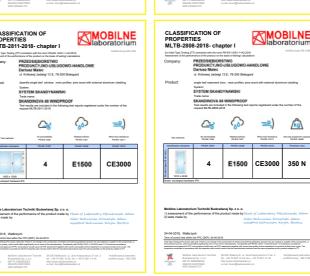

Our products are tested by the Notified Building Technology Laboratory.

| PROPER<br>MLTB-27                        | 31-2018- cha                                       | pro .                       | MO<br>labo                         | BILNE                                     |
|------------------------------------------|----------------------------------------------------|-----------------------------|------------------------------------|-------------------------------------------|
| Assumed of the pill<br>Company:          | Dartusz Malec                                      |                             | NDLOWE                             |                                           |
| Product:                                 | single leaf casement of<br>System:<br>SKANDINOVA 6 | bor, main profiles: pine v  | wood                               | te number of the                          |
|                                          | <b>∠</b>                                           |                             | <u>=</u> ,                         | kg                                        |
| Test methods:                            | Air permeability<br>PN-SN 1028                     | Waterprodress<br>PN-6N 1027 | Wind land residence<br>PN-SN 12211 | Security equipment capac<br>Pro-GN 1-8029 |
| One to the condess                       | 4                                                  | 8A                          | C4                                 | 350 N                                     |
| Notice consisped hard  Mobiline Laborate | orium Techniki Budow                               | lanej Sp. z o. o.           |                                    | (pichowski, Adom                          |