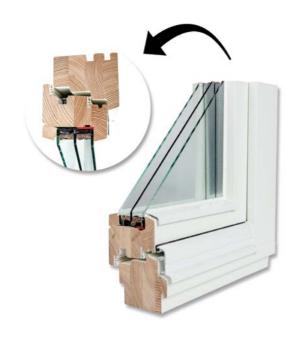

### **From Factory Life**

**MALEC** factory, a producer of wooden windows and doors, located in Białogard, at Krolowej Jadwigi 13e street, offers windows in the European, Scandinavian and Dutch system, outside and inside doors (according to a fixed pattern), sliding and folding doors systems as well as winter gardens. Manufactured woodwork meets all requirements according to accepted standards for housing and public utility buildings, in every technical way possible to make a shape and pattern, with wooden bars glued on the glass and interpane of wood or aluminum in the color corresponding to the window frame. We provide professional advice and friendly service. Our company provides comprehensive services ranging from measuring the woodwork, its performance and assembly or transport straight to the customer. We guarantee high quality, the highest standard of services, short production time including transport and assembly.

### **Certificates and Quality**

Today, the **MALEC** company is a small factory of window and door joinery, with great economic, human and intellectual potential. Based on what we have developed for many years, we are constantly developing and striving to make our products even better and more technically advanced.