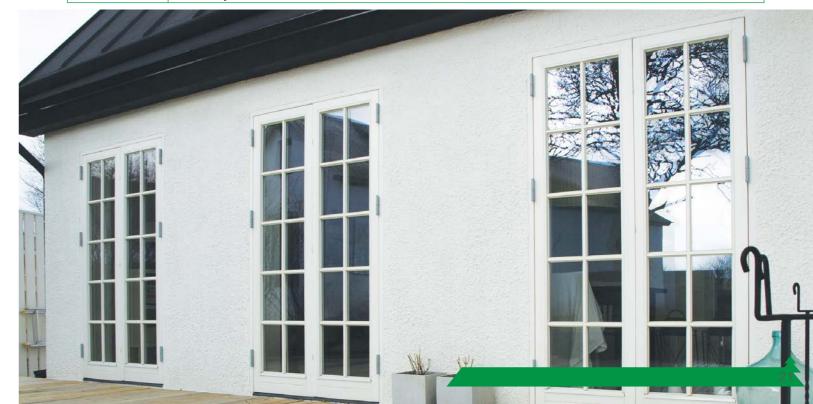

# **Sliding System HS**

Sliding doors in **HS system** are an ideal solution for people who value comfort and convenience. The system is prepared for large sizes of terrace windows for use both at home and in public spaces. It is possible to make in many opening configurations, from one movable wing to two in several variants in combination with other fixed elements. Sliding windows provide convenience and safety of everyday use. Very pleasant and light use, thanks to the matched parts such as carts, espagnolette and door handles - provides a sense of high comfort and guarantees users satisfaction from the choice of using this system.

### **Folding System BRIO**

Folding doors in the **BRIO system** are the perfect solution for those who value comfort and convenience. The system is prepared for large sizes of terrace windows for use both at home and in public spaces. It is possible to make up in many opening configurations. The accordion windows ensure comfort and safety of everyday use. This system gives the possibility of completely opening all guiding wings and obtaining in the free space and light a passage along the entire width of the opening of the terrace window.