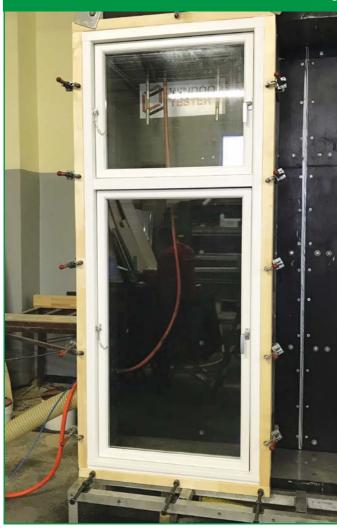

Our products are tested by the Notified Building Technology Laboratory.

| PROPER<br>MLTB-27                        | 31-2018- cha                                       | pro .                       | MO<br>labo                         | BILNE                                     |
|------------------------------------------|----------------------------------------------------|-----------------------------|------------------------------------|-------------------------------------------|
| Assumed of the pill<br>Company:          | Dartusz Malec                                      |                             | NDLOWE                             |                                           |
| Product:                                 | single leaf casement of<br>System:<br>SKANDINOVA 6 | bor, main profiles: pine v  | wood                               | te number of the                          |
|                                          | <b>∠</b>                                           |                             | <u>=</u> ,                         | kg                                        |
| Test methods:                            | Air permeability<br>PN-SN 1028                     | Waterprodress<br>PN-6N 1027 | Wind land residence<br>PN-SN 12211 | Security equipment capac<br>Pro-GN 1-8029 |
| One to the condess                       | 4                                                  | 8A                          | C4                                 | 350 N                                     |
| Notice consisped hard  Mobiline Laborate | orium Techniki Budow                               | lanej Sp. z o. o.           |                                    | (pichowski, Adom                          |