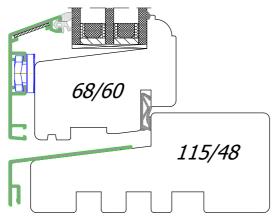

# 115/48 78/60 SKANDINOVA 78 MODERN + ALU - WINDOW **VERTICAL SECTION** 78/60 115/48

SKANDINOVA 78 MODERN + ALU - WINDOW HORIZONTAL SECTION