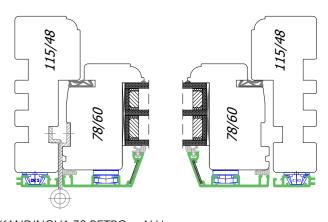

### **Skandinova 78**

**Skandinova 78** 

115/48

SKANDINOVA 78 RETRO - WINDOW VERTICAL SECTION

SKANDINOVA 78 MODERN - WINDOW VERTICAL SECTION

| Construction: | The wooden glued timber - pine, meranti, sapele. The depth of the frame is 115 mm. The depth of the wing is 78 mm.                                                                                                                                                                                                               |
|---------------|----------------------------------------------------------------------------------------------------------------------------------------------------------------------------------------------------------------------------------------------------------------------------------------------------------------------------------|
| Glazing:      | As a standard, tripple glazing $4/16/4/16/4$ Ug = 0,5 W / m2K. Optionally, panes with increased acoustic insulation parameters, safe, tempered, anti-burglary, ornamental glass, solar protection, etc. Standard aluminum edge frame. Optionally for the use of warm plastic edge frame or RAL color edge frame.                 |
| Fittings:     | Fittings in the Scandinavian standard of producer IPA and ASSA. The system of closing on handles or stylish hooks.                                                                                                                                                                                                               |
| Gasket:       | Profile gasket from Dewenter or Schlegel Q-Lon. The color of the gasket - white, brown, black, gray - depending on the color of the joinery.                                                                                                                                                                                     |
| Drip:         | Aluminum drip on the wing. Color - white, brown, black, aluminum, anthracite - depending on the color of the joinery. Optionally, it is possible to choose a drip for the color of the joinery in the selected RAL color on a special order.                                                                                     |
| Silicone:     | Silicone applied to our joinery only by reputable manufacturers. Color - colorless, white, light brown, dark brown, black, anthracite - depending on the color of the joinery.                                                                                                                                                   |
| Colors:       | Joinery painted in lasur colors with visible wood structure from the available color palette or any solid color from the RAL or NCS palette.                                                                                                                                                                                     |
| Accessories:  | <ul> <li>window bars (inside internal glass, vienna bars, construct bars, removable outside bars etc.)</li> <li>handles with keys, handles with cylinder-key to balcony doors etc.</li> <li>decorative hinges and decorative corners on the wings</li> <li>brake in handles</li> <li>ventilations</li> <li>many other</li> </ul> |