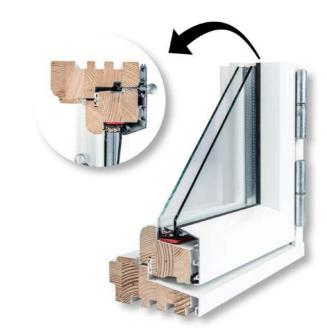

## **Certificates and Quality**

Windows **Eurosystem 68** is a window system opening inwards, typical for woodwork used in Poland and the countries of Central and Western Europe. The system is based on the proven Eurofelz IV68 window profile with a frame structure and window sash in the same thickness of 68 mm, which replaced the outdated system of windows and allowed to replace them with an innovative single-frame window system. Today, as widely used and modified to thicker profiles adapted to warmer glass packages. The basic Eurosystem 68 profile allows using a double-glazed unit with a heat factor of Ug = 1,1 W/m2K in its construction.

| Construction: | The wooden glued timber - pine, meranti, larch, oak. The depth of the frame is 68 mm. The depth of the wing is 68 mm.                                                                                                                                                                                    |
|---------------|----------------------------------------------------------------------------------------------------------------------------------------------------------------------------------------------------------------------------------------------------------------------------------------------------------|
| Glazing:      | As a standard, double glazing 4/16/4 Ug = 1,1 W / m2K. Optionally, panes with increased acoustic insulation parameters, safe, tempered, anti-burglary, ornamental glass, solar protection, etc. Standard aluminum edge frame. Optionally for the use of warm plastic edge frame or RAL color edge frame. |
| Fittings:     | Fittings of SIEGENIA or ROTO manufacturers. Optional RC1 or RC2 retractable or anti-burglar hardware.                                                                                                                                                                                                    |
| Gasket:       | Profile gasket from Dewenter or Primo. The color of the gasket - white, brown, black, gray - depending on the color of the joinery.                                                                                                                                                                      |
| Drip:         | Aluminum drip on the wing. In addition, an aluminum trough in the window frame. Color - white, brown, black, aluminum, anthracite - depending on the color of the joinery. Optionally, it is possible to choose a drip for the color of the joinery in the selected RAL color on a special order.        |
| Silicone:     | Silicone applied to our joinery only by reputable manufacturers. Color - colorless, white, light brown, dark brown, black, anthracite - depending on the color of the joinery.                                                                                                                           |
| Colors:       | Joinery painted in lasur colors with visible wood structure from the available color palette or any solid color from the RAL or NCS palette.                                                                                                                                                             |
| Accessories:  | <ul> <li>window bars (inside internal glass, vienna bars, construct bars etc.)</li> <li>handles with keys, handles with button etc.</li> <li>shutter openers (manual or automatic)</li> <li>rotary hardware - tornado</li> <li>ventilations</li> <li>many other</li> </ul>                               |