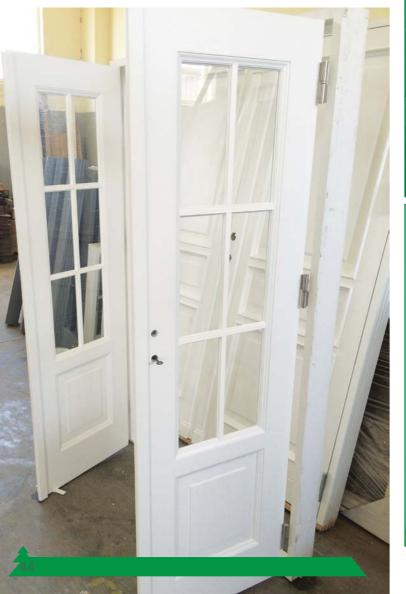

|
| Accessories:  | <ul> <li>window bars (inside internal glass, vienna bars, construct bars, removable outside bars etc.)</li> <li>standard handle with cylinder and key - to ASSA locks</li> <li>decorative hinges and decorative corners on the wings</li> <li>many other</li> </ul>                                                                                                                                                                                                         |

### **Inside Door**

























**Inside Door** 

# Wintergardens









| Construction: | The wooden glued timber - pine, meranti, larch, oak. Dimensions and parameters matched to the size of the structure. The roof in a wooden-aluminum structure based on the GUTMANN aluminium profile system.                                                                                                                                                      |
|---------------|------------------------------------------------------------------------------------------------------------------------------------------------------------------------------------------------------------------------------------------------------------------------------------------------------------------------------------------------------------------|
| Glazing