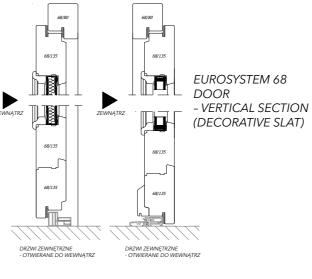

## **Certificates and Quality**

Windows **Eurosystem 68** is a window system opening inwards, typical for woodwork used in Poland and the countries of Central and Western Europe. The system is based on the proven Eurofelz IV68 window profile with a frame structure and window sash in the same thickness of 68 mm, which replaced the outdated system of windows and allowed to replace them with an innovative single-frame window system. Today, as widely used and modified to thicker profiles adapted to warmer glass packages. The basic Eurosystem 68 profile allows using a double-glazed unit with a heat factor of Ug = 1,1 W/m2K in its construction.

| Construction: | The wooden glued timber - pine, meranti, larch, oak. The depth of the frame is 68 mm. The depth of the wing is 68 mm.                                                                                                                                                                                    |
|---------------|----------------------------------------------------------------------------------------------------------------------------------------------------------------------------------------------------------------------------------------------------------------------------------------------------------|
| Glazing:      | As a standard, double glazing 4/16/4 Ug = 1,1 W / m2K. Optionally, panes with increased acoustic insulation parameters, safe, tempered, anti-burglary, ornamental glass, solar protection, etc. Standard aluminum edge frame. Optionally for the use of warm plastic edge frame or RAL color edge frame. |
| Fittings:     | Fittings of SIEGENIA or ROTO manufacturers. Optional RC1 or RC2 retractable or anti-burglar hardware.                                                                                                                                                                                                    |
| Gasket:       | Profile gasket from Dewenter or Primo. The color of the gasket - white, brown, black, gray - depending on the color of the joinery.                                                                                                                                                                      |
| Drip:         | Aluminum drip on the wing. In addition, an aluminum trough in the window frame. Color - white, brown, black, aluminum, anthracite - depending on the color of the joinery. Optionally, it is possible to choose a drip for the color of the joinery in the selected RAL color on a special order.        |
| Silicone:     | Silicone applied to our joinery only by reputable manufacturers. Color - colorless, white, light brown, dark brown, black, anthracite - depending on the color of the joinery.                                                                                                                           |
| Colors:       | Joinery painted in lasur colors with visible wood structure from the available color palette or any solid color from the RAL or NCS palette.                                                                                                                                                             |
| Accessories:  | <ul> <li>window bars (inside internal glass, vienna bars, construct bars etc.)</li> <li>handles with keys, handles with button etc.</li> <li>shutter openers (manual or automatic)</li> <li>rotary hardware - tornado</li> <li>ventilations</li> <li>many other</li> </ul>                               |