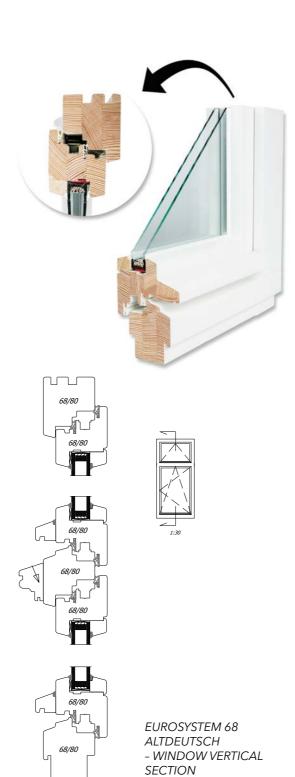

Windows **Eurosystem 68 Stylish** (Altdeutsch) is a stylish window system that opens inwards - typical of historic architecture. This system is based on the standard Eurosystem 68 profile, additionally enriched with decorative elements, like a decorative crossbar and post on the wing, aluminium drip on the frame had been replaced with a wooden drip on wing. The type and pattern of decorations depends on individual customer preferences. As a standard, a double-glazed unit with a heat factor of Ug = 1,1 W/m2K is used in this window profile.

# Eurosystem 68 Stylish

| Construction: | The wooden glued timber - pine, meranti, larch, oak. The depth of the frame is 68 mm. The depth of the wing is 68 mm.                                                                                                                                                                                        |
|---------------|--------------------------------------------------------------------------------------------------------------------------------------------------------------------------------------------------------------------------------------------------------------------------------------------------------------|
| Glazing:      | As a standard, double glazing $4/16/4$ Ug = $1,1$ W / m2K. Optionally, panes with increased acoustic insulation parameters, safe, tempered, anti-burglary, ornamental glass, solar protection, etc. Standard aluminum edge frame. Optionally for the use of warm plastic edge frame or RAL color edge frame. |
| Fittings:     | Fittings of SIEGENIA or ROTO manufacturers. Optional RC1 or RC2 retractable or anti-burglar hardware.                                                                                                                                                                                                        |
| Gasket:       | Profile gasket from Dewenter or Primo. The color of the gasket - white, brown, black, gray - depending on the color of the joinery.                                                                                                                                                                          |
| Drip:         | No aluminum drip on the wing - wooden drip cap. The non-market system - adapted to the character of the retro-style carpentry.                                                                                                                                                                               |
| Silicone:     | Silicone applied to our joinery only by reputable manufacturers. Color - colorless, white, light brown, dark brown, black, anthracite - depending on the color of the joinery.                                                                                                                               |
| Colors:       | Joinery painted in lasur colors with visible wood structure from the available color palette or any solid color from the RAL or NCS palette.                                                                                                                                                                 |
| Accessories:  | <ul> <li>window bars (inside internal glass, vienna bars, construct bars etc.)</li> <li>handles with keys, handles with button etc.</li> <li>shutter openers (manual or automatic)</li> <li>ventilations</li> <li>many other</li> </ul>                                                                      |