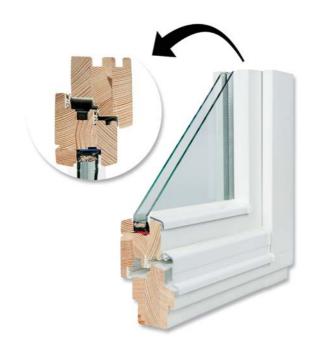

## **Certificates and Quality**

Windows **Eurosystem 68** is a window system opening inwards, typical for woodwork used in Poland and the countries of Central and Western Europe. The system is based on the proven Eurofelz IV68 window profile with a frame structure and window sash in the same thickness of 68 mm, which replaced the outdated system of windows and allowed to replace them with an innovative single-frame window system. Today, as widely used and modified to thicker profiles adapted to warmer glass packages. The basic Eurosystem 68 profile allows using a double-glazed unit with a heat factor of Ug = 1,1 W/m2K in its construction.

| Construction: | The wooden glued timber - pine, meranti, larch, oak. The depth of the frame is 68 mm. The depth of the wing is 68 mm.                                                                                                                                                                                    |
|---------------|----------------------------------------------------------------------------------------------------------------------------------------------------------------------------------------------------------------------------------------------------------------------------------------------------------|
| Glazing:      | As a standard, double glazing 4/16/4 Ug = 1,1 W / m2K. Optionally, panes with increased acoustic insulation parameters, safe, tempered, anti-burglary, ornamental glass, solar protection, etc. Standard aluminum edge frame. Optionally for the use of warm plastic edge frame or RAL color edge frame. |
| Fittings:     | Fittings of SIEGENIA or ROTO manufacturers. Optional RC1 or RC2 retractable or anti-burglar hardware.                                                                                                                                                                                                    |
| Gasket:       | Profile gasket from Dewenter or Primo. The color of the gasket - white, brown, black, gray - depending on the color of the joinery.                                                                                                                                                                      |
| Drip:         | Aluminum drip on the wing. In addition, an aluminum trough in the window frame. Color - white, brown, black, aluminum, anthracite - depending on the color of the joinery. Optionally, it is possible to choose a drip for the color of the joinery in the selected RAL color on a special order.        |
| Silicone:     | Silicone applied to our joinery only by reputable manufacturers. Color - colorless, white, light brown, dark brown, black, anthracite - depending on the color of the joinery.                                                                                                                           |
| Colors:       | Joinery painted in lasur colors with visible wood structure from the available color palette or any solid color from the RAL or NCS palette.                                                                                                                                                             |
| Accessories:  | <ul> <li>window bars (inside internal glass, vienna bars, construct bars etc.)</li> <li>handles with keys, handles with button etc.</li> <li>shutter openers (manual or automatic)</li> <li>rotary hardware - tornado</li> <li>ventilations</li> <li>many other</li> </ul>                               |