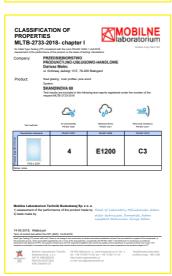

Our products are tested by the Notified Building Technology Laboratory.

| PROPER<br>MLTB-27                        | 31-2018- cha                                       | pro .                       | MO<br>labo                         | BILNE                                     |
|------------------------------------------|----------------------------------------------------|-----------------------------|------------------------------------|-------------------------------------------|
| Assumed of the pill<br>Company:          | Dartusz Malec                                      |                             | NDLOWE                             |                                           |
| Product:                                 | single leaf casement of<br>System:<br>SKANDINOVA 6 | bor, main profiles: pine v  | wood                               | te number of the                          |
|                                          | <b>∠</b>                                           |                             | <u>=</u> ,                         | kg                                        |
| Test methods:                            | Air permeability<br>PN-SN 1028                     | Waterprodress<br>PN-6N 1027 | Wind land residence<br>PN-SN 12211 | Security equipment capac<br>Pro-GN 1-8029 |
| One to the condess                       | 4                                                  | 8A                          | C4                                 | 350 N                                     |
| Notice consisped hard  Mobiline Laborate | orium Techniki Budow                               | lanej Sp. z o. o.           |                                    | (pichowski, Adom                          |