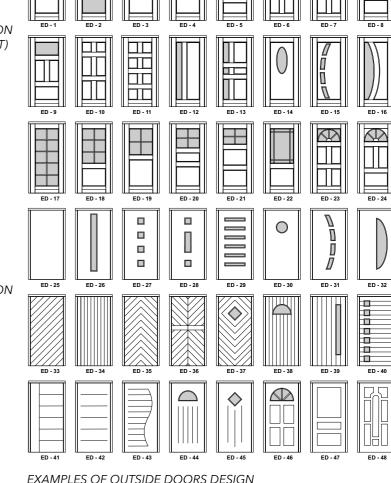

### **Outside Door Skandinova**

**SCANDINAVIAN Outside doors** next to the windows of the Scandinavian system is another product in our offer for the Scandinavian market. Scandinavian doors complete the complete offer of the Scandinavian system prepared for our customers in Sweden, Denmark, Norway, Finland and Iceland.

### **Outside Door Skandinova**

**EXAMPLES OF OUTSIDE DOORS DESIGN** 

| Construction: | The wooden glued timber - pine, meranti, sapele. The depth of the frame is 115 mm. The depth of the wing is 68 mm. or 78 mm.                                                                                                                                                                                                                                                                                                                                                |
|---------------|-----------------------------------------------------------------------------------------------------------------------------------------------------------------------------------------------------------------------------------------------------------------------------------------------------------------------------------------------------------------------------------------------------------------------------------------------------------------------------|
| Glazing:      | As a standard, double glazing $4/16/4$ Ug = 1,1 W / m2K. Optional tripple glazing $4/12/4/12/4$ Ug=0,7 W / m2K. or $4/16/4/16/4$ Ug=0,5 W / m2K. Optional panel with XPS and waterproof plywood. 24 mm. / 36 mm. / 44 mm. Optionally, panes with increased acoustic insulation parameters, safe, tempered, anti-burglary, ornamental glass, solar protection, etc. Standard aluminum edge frame. Optionally for the use of warm plastic edge frame or RAL color edge frame. |
| Fittings:     | Fittings in the Scandinavian standard of producer IPA and ASSA. A complete ASSA lock according to Scandinavian standards - without a cylinder and a sign (for self-purchase and assembly on place).                                                                                                                                                                                                                                                                         |
| Gasket:       | Profile gasket from Dewenter or Schlegel Q-Lon. The color of the gasket - white, brown, black, gray - depending on the color of the joinery.                                                                                                                                                                                                                                                                                                                                |
| Drip:         | Aluminum drip on the wing. Color - white, brown, black, aluminum, anthracite - depending on the color of the joinery. Optionally, it is possible to choose a drip for the color of the joinery in the selected RAL color on a special order.                                                                                                                                                                                                                                |
| Threshold:    | Wooden threshold made of hardwood (ash or oak) or a low system threshold made of composite.                                                                                                                                                                                                                                                                                                                                                                                 |
| Silicone:     | Silicone applied to our joinery only by reputable manufacturers. Color - colorless, white, light brown, dark brown, black, anthracite - depending on the color of the joinery.                                                                                                                                                                                                                                                                                              |
| Colors:       | Joinery painted in lasur colors with visible wood structure from the available color palette or any solid color from the RAL or NCS palette.                                                                                                                                                                                                                                                                                                                                |
| Accessories:  | <ul> <li>window bars (inside internal glass, vienna bars, construct bars, removable outside bars etc.)</li> <li>standard handle with cylinder and key - to ASSA locks</li> <li>decorative hinges and decorative corners on the wings</li> <li>many other</li> </ul>                                                                                                                                                                                                         |