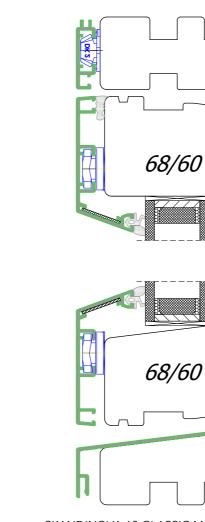

### Skandinova 68 Windproof+ALU

SKANDINOVA 68 MODERN WINDPROOF + ALU
- WINDOW HORIZONTAL SECTION

| Construction: | The wooden glued timber - pine, meranti, sapele. The depth of the frame is 115 mm. The depth of the wing is 68 mm. In addition, GUTMANN NORDWIN aluminum profiles from the outside.                                                                                                                      |
|---------------|----------------------------------------------------------------------------------------------------------------------------------------------------------------------------------------------------------------------------------------------------------------------------------------------------------|
| Glazing:      | As a standard, double glazing 6/18/4 Ug = 1,1 W / m2K. Optionally, panes with increased acoustic insulation parameters, safe, tempered, anti-burglary, ornamental glass, solar protection, etc. Standard aluminum edge frame. Optionally for the use of warm plastic edge frame or RAL color edge frame. |
| Fittings:     | Fittings in the Scandinavian standard of producer IPA and ASSA. The system of closing on handles or stylish hooks.                                                                                                                                                                                       |
| Gasket:       | Two profile gaskets from Dewenter or Schlegel Q-Lon. The color of the gasket - white, brown, black, gray - depending on the color of the joinery.                                                                                                                                                        |
| Drip:         | No aluminum drip cap due to the aluminum profile from the outside. The outer surface of the wing and the frame are completely covered with aluminum. Aluminum cladding in basic RAL colors. It is possible to make an aluminum cladding in the selected color from the RAL palette on request.           |
| Silicone:     | Silicone applied to our joinery only by reputable manufacturers. Color - colorless, white, light brown, dark brown, black, anthracite - depending on the color of the joinery.                                                                                                                           |
| Colors:       | Joinery painted in lasur colors with visible wood structure from the available color palette or any solid color from the RAL or NCS palette.                                                                                                                                                             |
| Accessories:  | <ul> <li>window bars (inside internal glass, vienna bars, construct bars, etc.)</li> <li>handles with keys, handles with cylinder-key to balcony doors etc.</li> <li>brake in handles</li> <li>many other</li> </ul>                                                                                     |