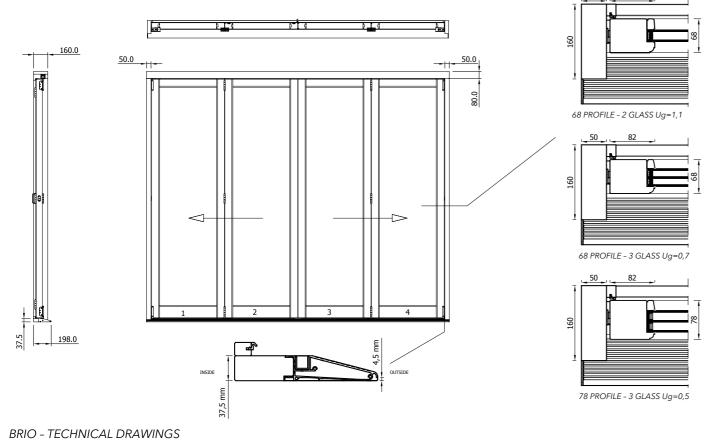

### **Folding System BRIO**

Folding doors in the **BRIO system** are the perfect solution for those who value comfort and convenience. The system is prepared for large sizes of terrace windows for use both at home and in public spaces. It is possible to make up in many opening configurations. The accordion windows ensure comfort and safety of everyday use. This system gives the possibility of completely opening all guiding wings and obtaining in the free space and light a passage along the entire width of the opening of the terrace window.

## **Folding System BRIO**

| Construction: | The wooden glued timber - pine, meranti, larch, oak, sapele. The depth of the frame is 160 mm. The depth of the wing is 68 mm. or 78 mm.                                                                                                                                                                                                                                                           |
|---------------|----------------------------------------------------------------------------------------------------------------------------------------------------------------------------------------------------------------------------------------------------------------------------------------------------------------------------------------------------------------------------------------------------|
| Glazing:      | As a standard, double glazing $4/16/4$ Ug = 1,1 W / m2K. Optional tripple glazing $4/12/4/12/4$ Ug=0,7 W / m2K. or $4/16/4/16/4$ Ug=0,5 W / m2K. Optionally, panes with increased acoustic insulation parameters, safe, tempered, anti-burglary, ornamental glass, solar protection, etc. Standard aluminum edge frame. Optionally for the use of warm plastic edge frame or RAL color edge frame. |
| Fittings:     | System fittings from BRIO. Wing hinges and locking system. In addition, the possibility of a key handle. Low-aluminum-wooden threshold system.                                                                                                                                                                                                                                                     |
| Gasket:       | Profile gasket from Dewenter or Primo. The color of the gasket - white, brown - depending on the color of the joinery.                                                                                                                                                                                                                                                                             |
| Silicone:     | Silicone applied to our joinery only by reputable manufacturers. Color - colorless, white, light brown, dark brown, black, anthracite - depending on the color of the joinery.                                                                                                                                                                                                                     |
| Colors:       | Joinery painted in lasur colors with visible wood structure from the available color palette or any solid color from the RAL or NCS palette.                                                                                                                                                                                                                                                       |
| Accessories:  | <ul> <li>window bars (inside internal glass, vienna bars, construct bars etc.)</li> <li>single-sided or double-sided handle</li> <li>handle with a key or an cylinder</li> <li>many other</li> </ul>                                                                                                                                                                                               |