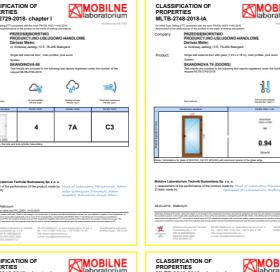

Our products are tested by the Notified Building Technology Laboratory.

| PROPER<br>MLTB-27                        | 31-2018- cha                                       | pro .                       | MO<br>labo                         | BILNE                                     |
|------------------------------------------|----------------------------------------------------|-----------------------------|------------------------------------|-------------------------------------------|
| Assumed of the pill<br>Company:          | Dartusz Malec                                      |                             | NDLOWE                             |                                           |
| Product:                                 | single leaf casement of<br>System:<br>SKANDINOVA 6 | bor, main profiles: pine v  | wood                               | te number of the                          |
|                                          | <b>∠</b>                                           |                             | <u>=</u> ,                         | kg                                        |
| Test methods:                            | Air permeability<br>PN-SN 1028                     | Waterprodress<br>PN-6N 1027 | Wind land residence<br>PN-SN 12211 | Security equipment capac<br>Pro-GN 1-8029 |
| One to the condess                       | 4                                                  | 8A                          | C4                                 | 350 N                                     |
| Notice consisped hard  Mobiline Laborate | orium Techniki Budow                               | lanej Sp. z o. o.           |                                    | (pichowski, Adom                          |