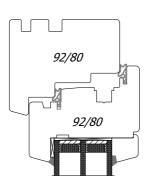

Windows **Eurosystem 92** is the warmest profile, available in our offer of window system opening inwards, typical for woodwork used in Poland and the countries of Central and Western Europe. This system has frame and sash constructions of the same thickness, 92 mm. and it allows the use of a triple glazing unit with the best thermal insulation cause of its even thicker construction. The window in this profile meets the requierements of a passive window. The basic Eurosystem 92 profile allows the use of a 3-glass packet with a heat factor of Ug = 0,5 W / (m2K) in its construction.

EUROSYSTEM 92 - WINDOW VERTICAL SECTION

| Construction: | The wooden glued timber - pine, meranti, larch, oak. The depth of the frame is 92 mm. The depth of the wing is 92 mm.                                                                                                                                                                                             |
|---------------|-------------------------------------------------------------------------------------------------------------------------------------------------------------------------------------------------------------------------------------------------------------------------------------------------------------------|
| Glazing:      | As a standard, triple glazing $4/18/4/18/4$ Ug = $0.5$ W / m2K. Optionally, panes with increased acoustic insulation parameters, safe, tempered, anti-burglary, ornamental glass, solar protection, etc. Standard aluminum edge frame. Optionally for the use of warm plastic edge frame or RAL color edge frame. |
| Fittings:     | Fittings of SIEGENIA or ROTO manufacturers. Optional RC1 or RC2 retractable or anti-burglar hardware.                                                                                                                                                                                                             |
| Gasket:       | Profile gasket from Dewenter or Primo. The color of the gasket - white, brown, black, gray - depending on the color of the joinery.                                                                                                                                                                               |
| Drip:         | Aluminum drip on the wing. In addition, an aluminum trough in the window frame. Color - white, brown, black, aluminum, anthracite - depending on the color of the joinery. Optionally, it is possible to choose a drip for the color of the joinery in the selected RAL color on a special order.                 |
| Silicone:     | Silicone applied to our joinery only by reputable manufacturers. Color - colorless, white, light brown, dark brown, black, anthracite - depending on the color of the joinery.                                                                                                                                    |
| Colors:       | Joinery painted in lasur colors with visible wood structure from the available color palette or any solid color from the RAL or NCS palette.                                                                                                                                                                      |
| Accessories:  | <ul> <li>window bars (inside internal glass, vienna bars, construct bars etc.)</li> <li>handles with keys, handles with button etc.</li> <li>shutter openers (manual or automatic)</li> <li>rotary hardware - tornado</li> <li>ventilations</li> <li>many other</li> </ul>                                        |