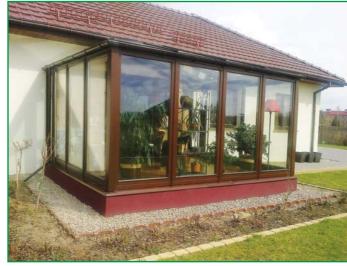

# Wintergardens

| Construction: | The wooden glued timber - pine, meranti, larch, oak. Dimensions and parameters matched to the size of the structure. The roof in a wooden-aluminum structure based on the GUTMANN aluminium profile system.                                                                                                                                                      |
|---------------|------------------------------------------------------------------------------------------------------------------------------------------------------------------------------------------------------------------------------------------------------------------------------------------------------------------------------------------------------------------|
| Glazing:      | As a standard, double glazing in wall elements $4/18/4$ Ug = $1,1$ W / m2K. Roof with safety glazing ESG-VSG. Optionally, panes with increased acoustic insulation parameters, safe, tempered, anti-burglary, ornamental glass, solar protection, etc. Standard aluminum edge frame. Optionally for the use of warm plastic frame or RAL color frame.            |
| Fittings:     | Depending on the parameters of the structure, it can be used in elements of opened fittings envelope system Eurosystem or hardware IPA Scandinavian system and sliding hardware HS system.                                                                                                                                                                       |
| Gasket:       | Profile gasket from Dewenter, Primo or Schlegel Q-Lon. The color of the gasket - white, brown, black, gray - depending on the color of the joinery.                                                                                                                                                                                                              |
| Drip:         | Aluminum drip on the wing. Color - white, brown, black, aluminum, anthracite - depending on the color of the joinery. Optionally, it is possible to choose a drip for the color of the joinery in the selected RAL color on a special order.                                                                                                                     |
| Silicone:     | Silicone applied to our joinery only by reputable manufacturers. Color - colorless, white, light brown, dark brown, black, anthracite - depending on the color of the joinery.                                                                                                                                                                                   |
| Colors:       | Joinery painted in lasur colors with visible wood structure from the available color palette or any solid color from the RAL or NCS palette.                                                                                                                                                                                                                     |
| Accessories:  | <ul> <li>window bars (inside internal glass, vienna bars, construct bars, removable outside bars etc.)</li> <li>handles with keys, handles with cylinder-key to balcony doors etc.</li> <li>shutter openers (manual or automatic)</li> <li>electric systems for opening tilting elements by means of motors</li> <li>ventilations</li> <li>many other</li> </ul> |

Wintergardens