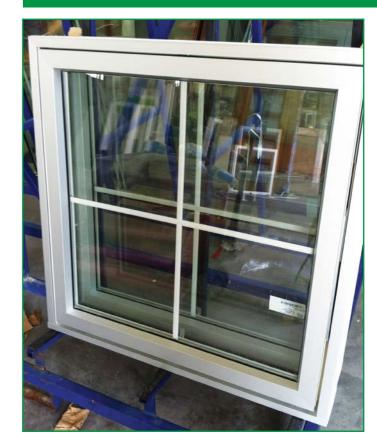

### **From Factory Life**

**MALEC** factory, a producer of wooden windows and doors, located in Białogard, at Krolowej Jadwigi 13e street, offers windows in the European, Scandinavian and Dutch system, outside and inside doors (according to a fixed pattern), sliding and folding doors systems as well as winter gardens. Manufactured woodwork meets all requirements according to accepted standards for housing and public utility buildings, in every technical way possible to make a shape and pattern, with wooden bars glued on the glass and interpane of wood or aluminum in the color corresponding to the window frame. We provide professional advice and friendly service. Our company provides comprehensive services ranging from measuring the woodwork, its performance and assembly or transport straight to the customer. We guarantee high quality, the highest standard of services, short production time including transport and assembly.