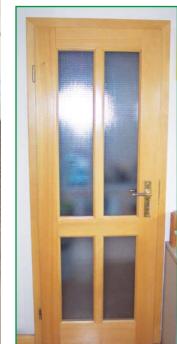

|
| Accessories:  | <ul> <li>window bars (inside internal glass, vienna bars, construct bars, removable outside bars etc.)</li> <li>standard handle with cylinder and key - to ASSA locks</li> <li>decorative hinges and decorative corners on the wings</li> <li>many other</li> </ul>                                                                                                                                                                                                         |

### **Inside Door**

























**Inside Door** 

# Wintergardens









| Construction: | The wooden glued timber - pine, meranti, larch, oak. Dimensions and parameters matched to the size of the structure. The roof in a wooden-aluminum structure based on the GUTMANN aluminium profile system.                                                                                                                                                      |
|---------------|------------------------------------------------------------------------------------------------------------------------------------------------------------------------------------------------------------------------------------------------------------------------------------------------------------------------------------------------------------------|
| Gla