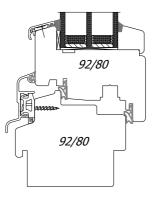

Windows **Eurosystem 92** is the warmest profile, available in our offer of window system opening inwards, typical for woodwork used in Poland and the countries of Central and Western Europe. This system has frame and sash constructions of the same thickness, 92 mm. and it allows the use of a triple glazing unit with the best thermal insulation cause of its even thicker construction. The window in this profile meets the requierements of a passive window. The basic Eurosystem 92 profile allows the use of a 3-glass packet with a heat factor of Ug = 0,5 W / (m2K) in its construction.

EUROSYSTEM 92 - WINDOW VERTICAL SECTION

| Construction: | The wooden glued timber - pine, meranti, larch, oak. The depth of the frame is 92 mm. The depth of the wing is 92 mm.                                                                                                                                                                                             |
|---------------|-------------------------------------------------------------------------------------------------------------------------------------------------------------------------------------------------------------------------------------------------------------------------------------------------------------------|
| Glazing:      | As a standard, triple glazing $4/18/4/18/4$ Ug = $0.5$ W / m2K. Optionally, panes with increased acoustic insulation parameters, safe, tempered, anti-burglary, ornamental glass, solar protection, etc. Standard aluminum edge frame. Optionally for the use of warm plastic edge frame or RAL color edge frame. |
| Fittings:     | Fittings of SIEGENIA or ROTO manufacturers. Optional RC1 or RC2 retractable or anti-burglar hardware.                                                                                                                                                                                                             |
| Gasket:       | Profile gasket from Dewenter or Primo. The color of the gasket - white, brown, black, gray - depending on the color of the joinery.                                                                                                                                                                               |
| Drip:         | Aluminum drip on the wing. In addition, an aluminum trough in the window frame. Color - white, brown, black, aluminum, anthracite - depending on the color of the joinery. Optionally, it is possible to choose a drip for the color of the joinery in the selected RAL color on a special order.                 |
| Silicone:     | Silicone applied to our joinery only by reputable manufacturers. Color - colorless, white, light brown, dark brown, black, anthracite - depending on the color of the joinery.                                                                                                                                    |
| Colors:       | Joinery painted in lasur colors with visible wood structure from the available color palette or any solid color from the RAL or NCS palette.                                                                                                                                                                      |
| Accessories:  | <ul> <li>window bars (inside internal glass, vienna bars, construct bars etc.)</li> <li>handles with keys, handles with button etc.</li> <li>shutter openers (manual or automatic)</li> <li>rotary hardware - tornado</li> <li>ventilations</li> <li>many other</li> </ul>                                        |