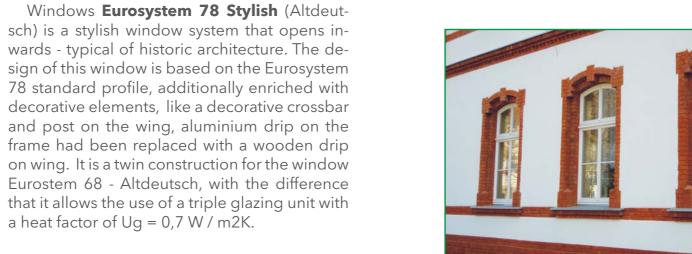

Windows **Eurosystem 78** is a window system opening inwards, typical for woodwork used in Poland and the countries of Central and Western Europe. This system has frame and wing constructions of the same thickness, 78mm. and is based on the Eurosystem 68 window profile - with the difference that it allows you to use the triple glazing thanks to its thicker construction. It causes that the window is warmer and has a lower heat transfer coefficient (Uw). The basic Eurosystem 78 profile allows the use of a 3-glass packet with a heat factor of Ug = 0,7 W / (m2K) in its design.