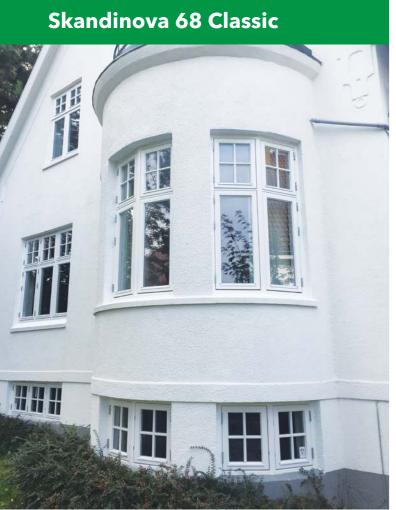

Windows **Skandinova 68 Classic** is one of the scandinavian window profiles. Scandinavian windows are a typical window system used in Scandinavian countries, i.e. Denmark, Sweden, Norway, Finland. Characteristic of these windows is their design and the way of opening to the outside, cause to which the windows are additionally sealed by the wind and save free space inside the room without causing a collision when opening inside. Profile Skandinova 68 Classic allows to use in its construction a double-glazed unit with a heat factor of Ug = 1,1 W / (m2K).