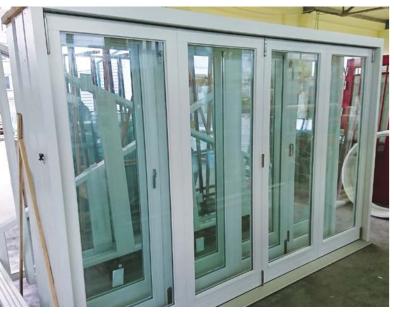

# **Sliding System HS**

Sliding doors in **HS system** are an ideal solution for people who value comfort and convenience. The system is prepared for large sizes of terrace windows for use both at home and in public spaces. It is possible to make in many opening configurations, from one movable wing to two in several variants in combination with other fixed elements. Sliding windows provide convenience and safety of everyday use. Very pleasant and light use, thanks to the matched parts such as carts, espagnolette and door handles - provides a sense of high comfort and guarantees users satisfaction from the choice of using this system.

## **Sliding System HS**

| Construction: | The wooden glued timber - pine, meranti, larch, oak, sapele. The depth of the frame since 172 mm. The depth of the wing is 68, 78, 92 mm.                                                                                                                                                                                                                                                      |
|---------------|------------------------------------------------------------------------------------------------------------------------------------------------------------------------------------------------------------------------------------------------------------------------------------------------------------------------------------------------------------------------------------------------|
| Glazing:      | As a standard, double glazing 4/18/4 Ug = 1,1 W / m2K. Optionally tripple glazing 4/12/4/12/4 Ug=0,7 W / m2K and 4/18/4/18/4 Ug=0,5 W / m2K. Optionally, panes with increased acoustic insulation parameters, safe, tempered, anti-burglary, ornamental glass, solar protection, etc. Standard aluminum edge frame. Optionally for the use of warm plastic edge frame or RAL color edge frame. |
| Fittings:     | System Fittings. Lock with handle and handrail from the outside. The low-threshold aluminum system.                                                                                                                                                                                                                                                                                            |
| Gasket:       | System gaskets. The color of the gasket - white, brown, black, gray - depending on the color of the joinery.                                                                                                                                                                                                                                                                                   |
| Silicone:     | Silicone applied to our joinery only by reputable manufacturers. Color - colorless, white, light brown, dark brown, black, anthracite - depending on the color of the joinery.                                                                                                                                                                                                                 |
| Colors:       | Joinery painted in lasur colors with visible wood structure from the available color palette or any solid color from the RAL or NCS palette.                                                                                                                                                                                                                                                   |
| Accessories:  | <ul> <li>window bars (inside internal glass, vienna bars, construct bars etc.)</li> <li>single-sided or double-sided handle</li> <li>handle with a key or an cylinder</li> <li>many other</li> </ul>                                                                                                                                                                                           |