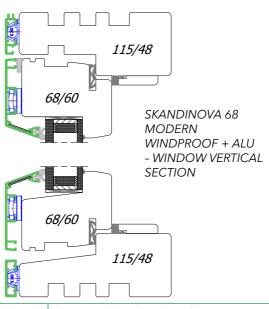

### **Skandinova 68 Windproof+ALU**

Windows **Skandinova 68 - Windproof** is a specialized window system used in the scandinavian countries, based on the standard Skandinova 68 - Classic profile. The Skandinova 68 Windproof profile is enriched with an aluminum cladding on the outside and an additional gasket. The technique of two gaskets and aluminum cladding results in better resistance to external conditions and improves the tightness of the profile to wind and water. This system is prepared for the Iceland market and meets the strict standards required in Iceland, i. e. wind load resistance up to 3000 Pa.

### Skandinova 68 Windproof+ALU

SKANDINOVA 68 MODERN WINDPROOF + ALU
- WINDOW HORIZONTAL SECTION

| Construction: | The wooden glued timber - pine, meranti, sapele. The depth of the frame is 115 mm. The depth of the wing is 68 mm. In addition, GUTMANN NORDWIN aluminum profiles from the outside.                                                                                                                      |
|---------------|----------------------------------------------------------------------------------------------------------------------------------------------------------------------------------------------------------------------------------------------------------------------------------------------------------|
| Glazing:      | As a standard, double glazing 6/18/4 Ug = 1,1 W / m2K. Optionally, panes with increased acoustic insulation parameters, safe, tempered, anti-burglary, ornamental glass, solar protection, etc. Standard aluminum edge frame. Optionally for the use of warm plastic edge frame or RAL color edge frame. |
| Fittings:     | Fittings in the Scandinavian standard of producer IPA and ASSA. The system of closing on handles or stylish hooks.                                                                                                                                                                                       |
| Gasket:       | Two profile gaskets from Dewenter or Schlegel Q-Lon. The color of the gasket - white, brown, black, gray - depending on the color of the joinery.                                                                                                                                                        |
| Drip:         | No aluminum drip cap due to the aluminum profile from the outside. The outer surface of the wing and the frame are completely covered with aluminum. Aluminum cladding in basic RAL colors. It is possible to make an aluminum cladding in the selected color from the RAL palette on request.           |
| Silicone:     | Silicone applied to our joinery only by reputable manufacturers. Color - colorless, white, light brown, dark brown, black, anthracite - depending on the color of the joinery.                                                                                                                           |
| Colors:       | Joinery painted in lasur colors with visible wood structure from the available color palette or any solid color from the RAL or NCS palette.                                                                                                                                                             |
| Accessories:  | <ul> <li>window bars (inside internal glass, vienna bars, construct bars, etc.)</li> <li>handles with keys, handles with cylinder-key to balcony doors etc.</li> <li>brake in handles</li> <li>many other</li> </ul>                                                                                     |