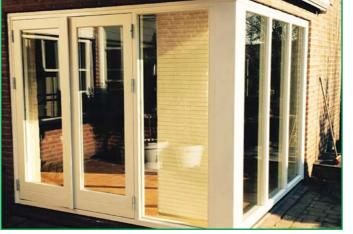

# Wintergardens

| Construction: | The wooden glued timber - pine, meranti, larch, oak. Dimensions and parameters matched to the size of the structure. The roof in a wooden-aluminum structure based on the GUTMANN aluminium profile system.                                                                                                                                                      |
|---------------|------------------------------------------------------------------------------------------------------------------------------------------------------------------------------------------------------------------------------------------------------------------------------------------------------------------------------------------------------------------|
| Glazing:      | As a standard, double glazing in wall elements $4/18/4$ Ug = $1,1$ W / m2K. Roof with safety glazing ESG-VSG. Optionally, panes with increased acoustic insulation parameters, safe, tempered, anti-burglary, ornamental glass, solar protection, etc. Standard aluminum edge frame. Optionally for the use of warm plastic frame or RAL color frame.            |
| Fittings:     | Depending on the parameters of the structure, it can be used in elements of opened fittings envelope system Eurosystem or hardware IPA Scandinavian system and sliding hardware HS system.                                                                                                                                                                       |
| Gasket:       | Profile gasket from Dewenter, Primo or Schlegel Q-Lon. The color of the gasket - white, brown, black, gray - depending on the color of the joinery.                                                                                                                                                                                                              |
| Drip:         | Aluminum drip on the wing. Color - white, brown, black, aluminum, anthracite - depending on the color of the joinery. Optionally, it is possible to choose a drip for the color of the joinery in the selected RAL color on a special order.                                                                                                                     |
| Silicone:     | Silicone applied to our joinery only by reputable manufacturers. Color - colorless, white, light brown, dark brown, black, anthracite - depending on the color of the joinery.                                                                                                                                                                                   |
| Colors:       | Joinery painted in lasur colors with visible wood structure from the available color palette or any solid color from the RAL or NCS palette.                                                                                                                                                                                                                     |
| Accessories:  | <ul> <li>window bars (inside internal glass, vienna bars, construct bars, removable outside bars etc.)</li> <li>handles with keys, handles with cylinder-key to balcony doors etc.</li> <li>shutter openers (manual or automatic)</li> <li>electric systems for opening tilting elements by means of motors</li> <li>ventilations</li> <li>many other</li> </ul> |

Wintergardens