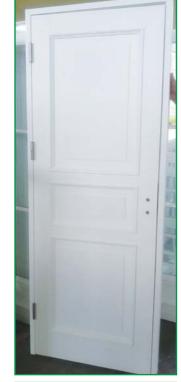

|
| Accessories:  | <ul> <li>window bars (inside internal glass, vienna bars, construct bars, removable outside bars etc.)</li> <li>standard handle with cylinder and key - to ASSA locks</li> <li>decorative hinges and decorative corners on the wings</li> <li>many other</li> </ul>                                                                                                                                                                                                         |

### **Inside Door**

























**Inside Door** 

# Wintergardens









| Construction: | The wooden glued timber - pine, meranti, larch, oak. Dimensions and parameters matched to the size of the structure. The roof in a wooden-aluminum structure based on the GUTMANN aluminium profile system.                                                                                                                                                      |
|---------------|------------------------------------------------------------------------------------------------------------------------------------------------------------------------------------------------------------------------------------------------------------------------------------------------------------------------------------------------------------------|
|