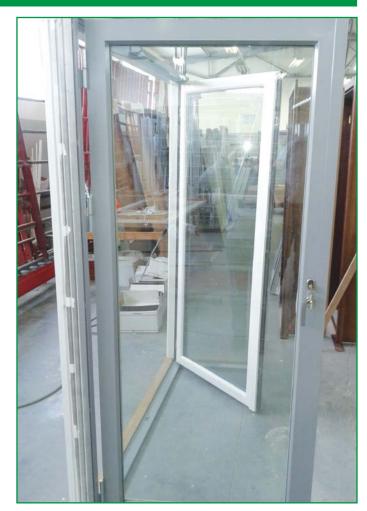

dles with keys, handles with button etc.</li> <li>shutter openers (manual or automatic)</li> <li>many other</li> </ul>                                                                                                                                                                                      |



#### Skandinova+ALU



115/48

115/48













Skandinova+ALU

23-1



SKANDINOVA 68 CLASSIC RETRO + ALU - WINDOW VERTICAL SECTION

### Skandinova+ALU







SKANDINOVA 68 TERMO RETRO + ALU - WINDOW VERTICAL SECTION









# 115/48 78/60 SKANDINOVA 78 MODERN + ALU - WINDOW **VERTICAL SECTION** 78/60 115/48



SKANDINOVA 78 MODERN + ALU - WINDOW HORIZONTAL SECTION



### Skandinova+ALU







SKANDINOVA 78 RETRO + ALU - WINDOW HORIZONTAL SECTION



### **Skandinova 68 Windproof+ALU**



Windows **Skandinova 68 - Windproof** is a specialized window system used in the scandinavian countries, based on the standard Skandinova 68 - Classic profile. The Skandinova 68 Windproof profile is enriched with an aluminum cladding on the outside and an additional gasket. The technique of two gaskets and aluminum cladding results in better resistance to external conditions and improves the tightness of the profile to wind and water. This system is prepared for the Iceland market and meets the strict standards required in Iceland, i. e. wind load resistance up to 3000 Pa.







SKANDINOVA 68 RETRO WINDPROOF + ALU - WINDOW VERTICAL SECTION



SKANDINOVA 68 RETRO WINDPROOF + ALU - WINDOW HORIZONTAL SECTION



### Skandinova 68 Windproof+ALU





SKANDINOVA 68 MODERN WINDPROOF + ALU
- WIN