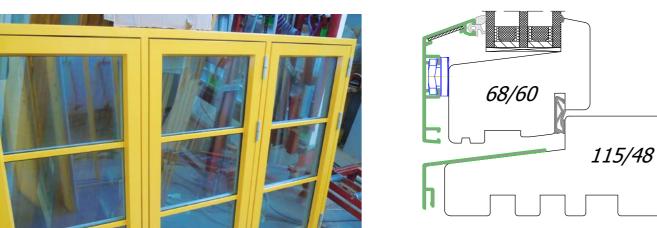

### **Skandinova 68 Termo**

SKANDINOVA 68 TERMO MODERN - WINDOW VERTICAL SECTION

### **Skandinova 68 Termo**

| Construction: | The wooden glued timber - pine, meranti, sapele. The depth of the frame is 115 mm. The depth of the wing is 68 mm.                                                                                                                                                                                                               |
|---------------|----------------------------------------------------------------------------------------------------------------------------------------------------------------------------------------------------------------------------------------------------------------------------------------------------------------------------------|
| Glazing:      | As a standard, tripple glazing 4/12/4/12/4 Ug = 0,7 W / m2K. Optionally, panes with increased acoustic insulation parameters, safe, tempered, anti-burglary, ornamental glass, solar protection, etc. Standard aluminum edge frame. Optionally for the use of warm plastic edge frame or RAL color edge frame.                   |
| Fittings:     | Fittings in the Scandinavian standard of producer IPA and ASSA. The system of closing on handles or stylish hooks.                                                                                                                                                                                                               |
| Gasket:       | Profile gasket from Dewenter or Schlegel Q-Lon. The color of the gasket - white, brown, black, gray - depending on the color of the joinery.                                                                                                                                                                                     |
| Drip:         | Aluminum drip on the wing. Color - white, brown, black, aluminum, anthracite - depending on the color of the joinery. Optionally, it is possible to choose a drip for the color of the joinery in the selected RAL color on a special order.                                                                                     |
| Silicone:     | Silicone applied to our joinery only by reputable manufacturers. Color - colorless, white, light brown, dark brown, black, anthracite - depending on the color of the joinery.                                                                                                                                                   |
| Colors:       | Joinery painted in lasur colors with visible wood structure from the available color palette or any solid color from the RAL or NCS palette.                                                                                                                                                                                     |
| Accessories:  | <ul> <li>window bars (inside internal glass, vienna bars, construct bars, removable outside bars etc.)</li> <li>handles with keys, handles with cylinder-key to balcony doors etc.</li> <li>decorative hinges and decorative corners on the wings</li> <li>brake in handles</li> <li>ventilations</li> <li>many other</li> </ul> |