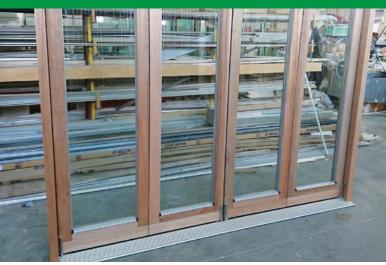

### **Folding System BRIO**

Folding doors in the **BRIO system** are the perfect solution for those who value comfort and convenience. The system is prepared for large sizes of terrace windows for use both at home and in public spaces. It is possible to make up in many opening configurations. The accordion windows ensure comfort and safety of everyday use. This system gives the possibility of completely opening all guiding wings and obtaining in the free space and light a passage along the entire width of the opening of the terrace window.

## **Folding System BRIO**

| Construction: | The wooden glued timber - pine, meranti, larch, oak, sapele. The depth of the frame is 160 mm. The depth of the wing is 68 mm. or 78 mm.                                                                                                                                                                                                                                                           |
|---------------|----------------------------------------------------------------------------------------------------------------------------------------------------------------------------------------------------------------------------------------------------------------------------------------------------------------------------------------------------------------------------------------------------|
| Glazing:      | As a standard, double glazing $4/16/4$ Ug = 1,1 W / m2K. Optional tripple glazing $4/12/4/12/4$ Ug=0,7 W / m2K. or $4/16/4/16/4$ Ug=0,5 W / m2K. Optionally, panes with increased acoustic insulation parameters, safe, tempered, anti-burglary, ornamental glass, solar protection, etc. Standard aluminum edge frame. Optionally for the use of warm plastic edge frame or RAL color edge frame. |
| Fittings:     | System fittings from BRIO. Wing hinges and locking system. In addition, the possibility of a key handle. Low-aluminum-wooden threshold system.                                                                                                                                                                                                                                                     |
| Gasket:       | Profile gasket from Dewenter or Primo. The color of the gasket - white, brown - depending on the color of the joinery.                                                                                                                                                                                                                                                                             |
| Silicone:     | Silicone applied to our joinery only by reputable manufacturers. Color - colorless, white, light brown, dark brown, black, anthracite - depending on the color of the joinery.                                                                                                                                                                                                                     |
| Colors:       | Joinery painted in lasur colors with visible wood structure from the available color palette or any solid color from the RAL or NCS palette.                                                                                                                                                                                                                                                       |
| Accessories:  | <ul> <li>window bars (inside internal glass, vienna bars, construct bars etc.)</li> <li>single-sided or double-sided handle</li> <li>handle with a key or an cylinder</li> <li>many other</li> </ul>                                                                                                                                                                                               |