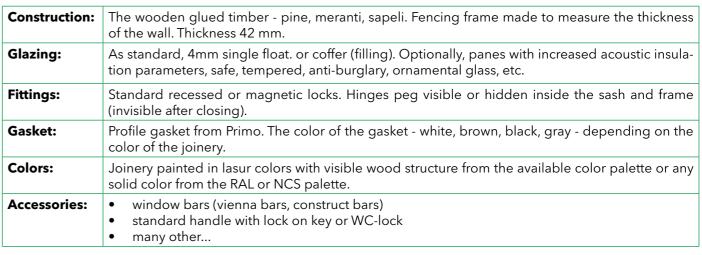

### **Outside Door Skandinova**

**EXAMPLES OF OUTSIDE DOORS DESIGN** 

| Construction: | The wooden glued timber - pine, meranti, sapele. The depth of the frame is 115 mm. The depth of the wing is 68 mm. or 78 mm.                                                                                                                                                                                                                                                                                                                                                |
|---------------|-----------------------------------------------------------------------------------------------------------------------------------------------------------------------------------------------------------------------------------------------------------------------------------------------------------------------------------------------------------------------------------------------------------------------------------------------------------------------------|
| Glazing:      | As a standard, double glazing $4/16/4$ Ug = 1,1 W / m2K. Optional tripple glazing $4/12/4/12/4$ Ug=0,7 W / m2K. or $4/16/4/16/4$ Ug=0,5 W / m2K. Optional panel with XPS and waterproof plywood. 24 mm. / 36 mm. / 44 mm. Optionally, panes with increased acoustic insulation parameters, safe, tempered, anti-burglary, ornamental glass, solar protection, etc. Standard aluminum edge frame. Optionally for the use of warm plastic edge frame or RAL color edge frame. |
| Fittings:     | Fittings in the Scandinavian standard of producer IPA and ASSA. A complete ASSA lock according to Scandinavian standards - without a cylinder and a sign (for self-purchase and assembly on place).                                                                                                                                                                                                                                                                         |
| Gasket:       | Profile gasket from Dewenter or Schlegel Q-Lon. The color of the gasket - white, brown, black, gray - depending on the color of the joinery.                                                                                                                                                                                                                                                                                                                                |
| Drip:         | Aluminum drip on the wing. Color - white, brown, black, aluminum, anthracite - depending on the color of the joinery. Optionally, it is possible to choose a drip for the color of the joinery in the selected RAL color on a special order.                                                                                                                                                                                                                                |
| Threshold:    | Wooden threshold made of hardwood (ash or oak) or a low system threshold made of composite.                                                                                                                                                                                                                                                                                                                                                                                 |
| Silicone:     | Silicone applied to our joinery only by reputable manufacturers. Color - colorless, white, light brown, dark brown, black, anthracite - depending on the color of the joinery.                                                                                                                                                                                                                                                                                              |
| Colors:       | Joinery painted in lasur colors with visible wood structure from the available color palette or any solid color from the RAL or NCS palette.                                                                                                                                                                                                                                                                                                                                |
| Accessories:  | <ul> <li>window bars (inside internal glass, vienna bars, construct bars, removable outside bars etc.)</li> <li>standard handle with cylinder and key - to ASSA locks</li> <li>decorative hinges and decorative corners on the wings</li> <li>many other</li> </ul>                                                                                                                                                                                                         |