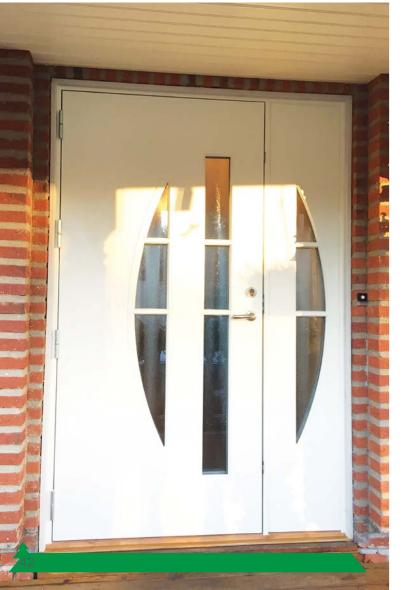

### **Outside Door Skandinova**

**SCANDINAVIAN Outside doors** next to the windows of the Scandinavian system is another product in our offer for the Scandinavian market. Scandinavian doors complete the complete offer of the Scandinavian system prepared for our customers in Sweden, Denmark, Norway, Finland and Iceland.

### **Outside Door Skandinova**

**EXAMPLES OF OUTSIDE DOORS DESIGN** 

| Construction: | The wooden glued timber - pine, meranti, sapele. The depth of the frame is 115 mm. The depth of the wing is 68 mm. or 78 mm.                                                                                                                                                                                                                                                                                                                                                |
|---------------|-----------------------------------------------------------------------------------------------------------------------------------------------------------------------------------------------------------------------------------------------------------------------------------------------------------------------------------------------------------------------------------------------------------------------------------------------------------------------------|
| Glazing:      | As a standard, double glazing $4/16/4$ Ug = 1,1 W / m2K. Optional tripple glazing $4/12/4/12/4$ Ug=0,7 W / m2K. or $4/16/4/16/4$ Ug=0,5 W / m2K. Optional panel with XPS and waterproof plywood. 24 mm. / 36 mm. / 44 mm. Optionally, panes with increased acoustic insulation parameters, safe, tempered, anti-burglary, ornamental glass, solar protection, etc. Standard aluminum edge frame. Optionally for the use of warm plastic edge frame or RAL color edge frame. |
| Fittings:     | Fittings in the Scandinavian standard of producer IPA and ASSA. A complete ASSA lock according to Scandinavian standards - without a cylinder and a sign (for self-purchase and assembly on place).                                                                                                                                                                                                                                                                         |
| Gasket:       | Profile gasket from Dewenter or Schlegel Q-Lon. The color of the gasket - white, brown, black, gray - depending on the color of the joinery.                                                                                                                                                                                                                                                                                                                                |
| Drip:         | Aluminum drip on the wing. Color - white, brown, black, aluminum, anthracite - depending on the color of the joinery. Optionally, it is possible to choose a drip for the color of the joinery in the selected RAL color on a special order.                                                                                                                                                                                                                                |
| Threshold:    | Wooden threshold made of hardwood (ash or oak) or a low system threshold made of composite.                                                                                                                                                                                                                                                                                                                                                                                 |
| Silicone:     | Silicone applied to our joinery only by reputable manufacturers. Color - colorless, white, light brown, dark brown, black, anthracite - depending on the color of the joinery.                                                                                                                                                                                                                                                                                              |
| Colors:       | Joinery painted in lasur colors with visible wood structure from the available color palette or any solid color from the RAL or NCS palette.                                                                                                                                                                                                                                                                                                                                |
| Accessories:  | <ul> <li>window bars (inside internal glass, vienna bars, construct bars, removable outside bars etc.)</li> <li>standard handle with cylinder and key - to ASSA locks</li> <li>decorative hinges and decorative corners on the wings</li> <li>many other</li> </ul>                                                                                                                                                                                                         |