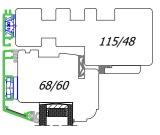

### **Skandinova 68 Classic**

| Construction: | The wooden glued timber - pine, meranti, sapele. The depth of the frame is 115 mm. The depth of the wing is 68 mm.                                                                                                                                                                                                               |
|---------------|----------------------------------------------------------------------------------------------------------------------------------------------------------------------------------------------------------------------------------------------------------------------------------------------------------------------------------|
| Glazing:      | As a standard, double glazing $4/16/4$ Ug = $1,1$ W / m2K. Optionally, panes with increased acoustic insulation parameters, safe, tempered, anti-burglary, ornamental glass, solar protection, etc. Standard aluminum edge frame. Optionally for the use of warm plastic edge frame or RAL color edge frame.                     |
| Fittings:     | Fittings in the Scandinavian standard of producer IPA and ASSA. The system of closing on handles or stylish hooks.                                                                                                                                                                                                               |
| Gasket:       | Profile gasket from Dewenter or Schlegel Q-Lon. The color of the gasket - white, brown, black, gray - depending on the color of the joinery.                                                                                                                                                                                     |
| Drip:         | Aluminum drip on the wing. Color - white, brown, black, aluminum, anthracite - depending on the color of the joinery. Optionally, it is possible to choose a drip for the color of the joinery in the selected RAL color on a special order.                                                                                     |
| Silicone:     | Silicone applied to our joinery only by reputable manufacturers. Color - colorless, white, light brown, dark brown, black, anthracite - depending on the color of the joinery.                                                                                                                                                   |
| Colors:       | Joinery painted in lasur colors with visible wood structure from the available color palette or any solid color from the RAL or NCS palette.                                                                                                                                                                                     |
| Accessories:  | <ul> <li>window bars (inside internal glass, vienna bars, construct bars, removable outside bars etc.)</li> <li>handles with keys, handles with cylinder-key to balcony doors etc.</li> <li>decorative hinges and decorative corners on the wings</li> <li>brake in handles</li> <li>ventilations</li> <li>many other</li> </ul> |

### **Skandinova 68 Termo**

SKANDINOVA 68 TERMO MODERN - WINDOW VERTICAL SECTION