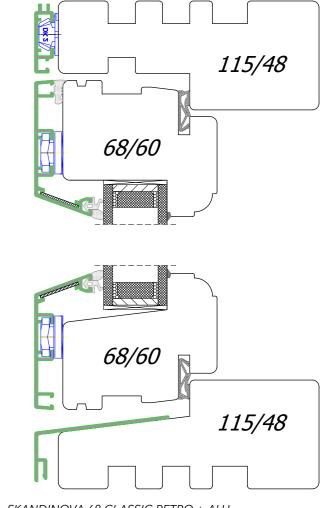

Windows **Skandinova 68 Classic** is one of the scandinavian window profiles. Scandinavian windows are a typical window system used in Scandinavian countries, i.e. Denmark, Sweden, Norway, Finland. Characteristic of these windows is their design and the way of opening to the outside, cause to which the windows are additionally sealed by the wind and save free space inside the room without causing a collision when opening inside. Profile Skandinova 68 Classic allows to use in its construction a double-glazed unit with a heat factor of Ug = 1,1 W / (m2K).

SKANDINOVA 68 CLASSIC MODERN - WINDOW VERTICAL SECTION

### **Skandinova 68 Classic**

| Construction: | The wooden glued timber - pine, meranti, sapele. The depth of the frame is 115 mm. The depth of the wing is 68 mm.                                                                                                                                                                                                               |
|---------------|----------------------------------------------------------------------------------------------------------------------------------------------------------------------------------------------------------------------------------------------------------------------------------------------------------------------------------|
| Glazing:      | As a standard, double glazing $4/16/4$ Ug = $1,1$ W / m2K. Optionally, panes with increased acoustic insulation parameters, safe, tempered, anti-burglary, ornamental glass, solar protection, etc. Standard aluminum edge frame. Optionally for the use of warm plastic edge frame or RAL color edge frame.                     |
| Fittings:     | Fittings in the Scandinavian standard of producer IPA and ASSA. The system of closing on handles or stylish hooks.                                                                                                                                                                                                               |
| Gasket:       | Profile gasket from Dewenter or Schlegel Q-Lon. The color of the gasket - white, brown, black, gray - depending on the color of the joinery.                                                                                                                                                                                     |
| Drip:         | Aluminum drip on the wing. Color - white, brown, black, aluminum, anthracite - depending on the color of the joinery. Optionally, it is possible to choose a drip for the color of the joinery in the selected RAL color on a special order.                                                                                     |
| Silicone:     | Silicone applied to our joinery only by reputable manufacturers. Color - colorless, white, light brown, dark brown, black, anthracite - depending on the color of the joinery.                                                                                                                                                   |
| Colors:       | Joinery painted in lasur colors with visible wood structure from the available color palette or any solid color from the RAL or NCS palette.                                                                                                                                                                                     |
| Accessories:  | <ul> <li>window bars (inside internal glass, vienna bars, construct bars, removable outside bars etc.)</li> <li>handles with keys, handles with cylinder-key to balcony doors etc.</li> <li>decorative hinges and decorative corners on the wings</li> <li>brake in handles</li> <li>ventilations</li> <li>many other</li> </ul> |