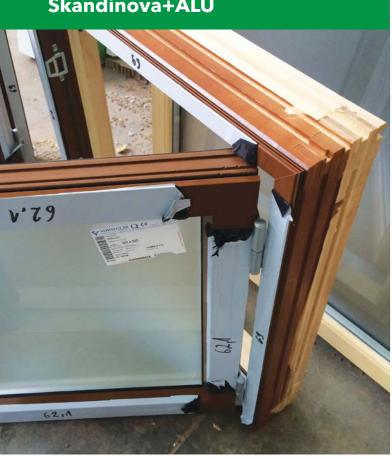

#### Skandinova+ALU

115/48

115/48

Skandinova+ALU

23-1

SKANDINOVA 68 CLASSIC RETRO + ALU - WINDOW VERTICAL SECTION