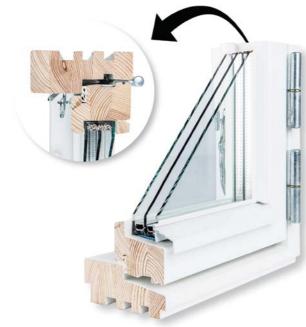

### **Skandinova 68 Termo**

SKANDINOVA 68 TERMO MODERN - WINDOW VERTICAL SECTION

### **Skandinova 68 Termo**

| Construction: | The wooden glued timber - pine, meranti, sapele. The depth of the frame is 115 mm. The depth of the wing is 68 mm.                                                                                                                                                                                                               |
|---------------|----------------------------------------------------------------------------------------------------------------------------------------------------------------------------------------------------------------------------------------------------------------------------------------------------------------------------------|
| Glazing:      | As a standard, tripple glazing 4/12/4/12/4 Ug = 0,7 W / m2K. Optionally, panes with increased acoustic insulation parameters, safe, tempered, anti-burglary, ornamental glass, solar protection, etc. Standard aluminum edge frame. Optionally for the use of warm plastic edge frame or RAL color edge frame.                   |
| Fittings:     | Fittings in the Scandinavian standard of producer IPA and ASSA. The system of closing on handles or stylish hooks.                                                                                                                                                                                                               |
| Gasket:       | Profile gasket from Dewenter or Schlegel Q-Lon. The color of the gasket - white, brown, black, gray - depending on the color of the joinery.                                                                                                                                                                                     |
| Drip:         | Aluminum drip on the wing. Color - white, brown, black, aluminum, anthracite - depending on the color of the joinery. Optionally, it is possible to choose a drip for the color of the joinery in the selected RAL color on a special order.                                                                                     |
| Silicone:     | Silicone applied to our joinery only by reputable manufacturers. Color - colorless, white, light brown, dark brown, black, anthracite - depending on the color of the joinery.                                                                                                                                                   |
| Colors:       | Joinery painted in lasur colors with visible wood structure from the available color palette or any solid color from the RAL or NCS palette.                                                                                                                                                                                     |
| Accessories:  | <ul> <li>window bars (inside internal glass, vienna bars, construct bars, removable outside bars etc.)</li> <li>handles with keys, handles with cylinder-key to balcony doors etc.</li> <li>decorative hinges and decorative corners on the wings</li> <li>brake in handles</li> <li>ventilations</li> <li>many other</li> </ul> |