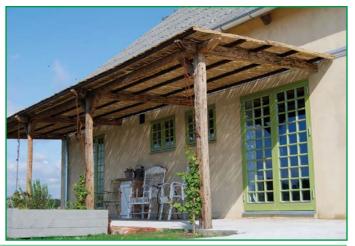

# Wintergardens

| Construction: | The wooden glued timber - pine, meranti, larch, oak. Dimensions and parameters matched to the size of the structure. The roof in a wooden-aluminum structure based on the GUTMANN aluminium profile system.                                                                                                                                                      |
|---------------|------------------------------------------------------------------------------------------------------------------------------------------------------------------------------------------------------------------------------------------------------------------------------------------------------------------------------------------------------------------|
| Glazing:      | As a standard, double glazing in wall elements $4/18/4$ Ug = $1,1$ W / m2K. Roof with safety glazing ESG-VSG. Optionally, panes with increased acoustic insulation parameters, safe, tempered, anti-burglary, ornamental glass, solar protection, etc. Standard aluminum edge frame. Optionally for the use of warm plastic frame or RAL color frame.            |
| Fittings:     | Depending on the parameters of the structure, it can be used in elements of opened fittings envelope system Eurosystem or hardware IPA Scandinavian system and sliding hardware HS system.                                                                                                                                                                       |
| Gasket:       | Profile gasket from Dewenter, Primo or Schlegel Q-Lon. The color of the gasket - white, brown, black, gray - depending on the color of the joinery.                                                                                                                                                                                                              |
| Drip:         | Aluminum drip on the wing. Color - white, brown, black, aluminum, anthracite - depending on the color of the joinery. Optionally, it is possible to choose a drip for the color of the joinery in the selected RAL color on a special order.                                                                                                                     |
| Silicone:     | Silicone applied to our joinery only by reputable manufacturers. Color - colorless, white, light brown, dark brown, black, anthracite - depending on the color of the joinery.                                                                                                                                                                                   |
| Colors:       | Joinery painted in lasur colors with visible wood structure from the available color palette or any solid color from the RAL or NCS palette.                                                                                                                                                                                                                     |
| Accessories:  | <ul> <li>window bars (inside internal glass, vienna bars, construct bars, removable outside bars etc.)</li> <li>handles with keys, handles with cylinder-key to balcony doors etc.</li> <li>shutter openers (manual or automatic)</li> <li>electric systems for opening tilting elements by means of motors</li> <li>ventilations</li> <li>many other</li> </ul> |

Wintergardens