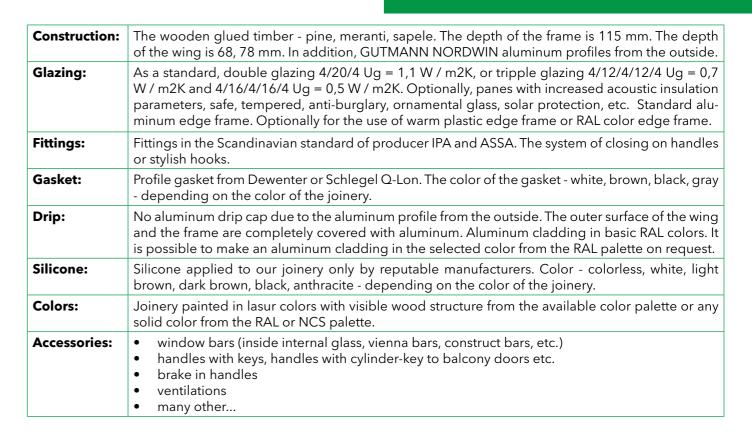

### Skandinova 68 Windproof+ALU

SKANDINOVA 68 MODERN WINDPROOF + ALU
- WINDOW HORIZONTAL SECTION

| Construction: | The wooden glued timber - pine, meranti, sapele. The depth of the frame is 115 mm. The depth of the wing is 68 mm. In addition, GUTMANN NORDWIN aluminum profiles from the outside.                                                                                                                      |
|---------------|----------------------------------------------------------------------------------------------------------------------------------------------------------------------------------------------------------------------------------------------------------------------------------------------------------|
| Glazing:      | As a standard, double glazing 6/18/4 Ug = 1,1 W / m2K. Optionally, panes with increased acoustic insulation parameters, safe, tempered, anti-burglary, ornamental glass, solar protection, etc. Standard aluminum edge frame. Optionally for the use of warm plastic edge frame or RAL color edge frame. |
| Fittings:     | Fittings in the Scandinavian standard of producer IPA and ASSA. The system of closing on handles or stylish hooks.                                                                                                                                                                                       |
| Gasket:       | Two profile gaskets from Dewenter or Schlegel Q-Lon. The color of the gasket - white, brown, black, gray - depending on the color of the joinery.                                                                                                                                                        |
| Drip:         | No aluminum drip cap due to the aluminum profile from the outside. The outer surface of the wing and the frame are completely covered with aluminum. Aluminum cladding in basic RAL colors. It is possible to make an aluminum cladding in the selected color from the RAL palette on request.           |
| Silicone:     | Silicone applied to our joinery only by reputable manufacturers. Color - colorless, white, light brown, dark brown, black, anthracite - depending on the color of the joinery.                                                                                                                           |
| Colors:       | Joinery painted in lasur colors with visible wood structure from the available color palette or any solid color from the RAL or NCS palette.                                                                                                                                                             |
| Accessories:  | <ul> <li>window bars (inside internal glass, vienna bars, construct bars, etc.)</li> <li>handles with keys, handles with cylinder-key to balcony doors etc.</li> <li>brake in handles</li> <li>many other</li> </ul>                                                                                     |