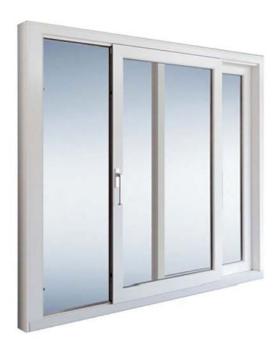

# **Sliding System HS**

Sliding doors in **HS system** are an ideal solution for people who value comfort and convenience. The system is prepared for large sizes of terrace windows for use both at home and in public spaces. It is possible to make in many opening configurations, from one movable wing to two in several variants in combination with other fixed elements. Sliding windows provide convenience and safety of everyday use. Very pleasant and light use, thanks to the matched parts such as carts, espagnolette and door handles - provides a sense of high comfort and guarantees users satisfaction from the choice of using this system.

## **Sliding System HS**

| Construction: | The wooden glued timber - pine, meranti, larch, oak, sapele. The depth of the frame since 172 mm. The depth of the wing is 68, 78, 92 mm.                                                                                                                                                                                                                                                      |
|---------------|------------------------------------------------------------------------------------------------------------------------------------------------------------------------------------------------------------------------------------------------------------------------------------------------------------------------------------------------------------------------------------------------|
| Glazing:      | As a standard, double glazing 4/18/4 Ug = 1,1 W / m2K. Optionally tripple glazing 4/12/4/12/4 Ug=0,7 W / m2K and 4/18/4/18/4 Ug=0,5 W / m2K. Optionally, panes with increased acoustic insulation parameters, safe, tempered, anti-burglary, ornamental glass, solar protection, etc. Standard aluminum edge frame. Optionally for the use of warm plastic edge frame or RAL color edge frame. |
| Fittings:     | System Fittings. Lock with handle and handrail from the outside. The low-threshold aluminum system.                                                                                                                                                                                                                                                                                            |
| Gasket:       | System gaskets. The color of the gasket - white, brown, black, gray - depending on the color of the joinery.                                                                                                                                                                                                                                                                                   |
| Silicone:     | Silicone applied to our joinery only by reputable manufacturers. Color - colorless, white, light brown, dark brown, black, anthracite - depending on the color of the joinery.                                                                                                                                                                                                                 |
| Colors:       | Joinery painted in lasur colors with visible wood structure from the available color palette or any solid color from the RAL or NCS palette.                                                                                                                                                                                                                                                   |
| Accessories:  | <ul> <li>window bars (inside internal glass, vienna bars, construct bars etc.)</li> <li>single-sided or double-sided handle</li> <li>handle with a key or an cylinder</li> <li>many other</li> </ul>                                                                                                                                                                                           |