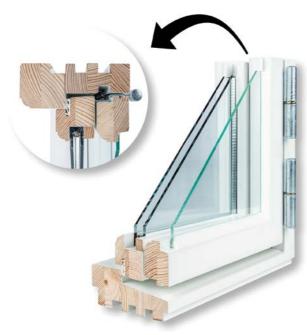

### **From Factory Life**

**MALEC** factory, a producer of wooden windows and doors, located in Białogard, at Krolowej Jadwigi 13e street, offers windows in the European, Scandinavian and Dutch system, outside and inside doors (according to a fixed pattern), sliding and folding doors systems as well as winter gardens. Manufactured woodwork meets all requirements according to accepted standards for housing and public utility buildings, in every technical way possible to make a shape and pattern, with wooden bars glued on the glass and interpane of wood or aluminum in the color corresponding to the window frame. We provide professional advice and friendly service. Our company provides comprehensive services ranging from measuring the woodwork, its performance and assembly or transport straight to the customer. We guarantee high quality, the highest standard of services, short production time including transport and assembly.