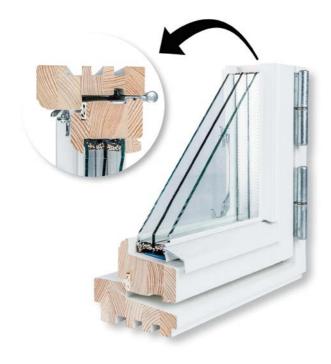

## **Certificates and Quality**

Windows **Eurosystem 68** is a window system opening inwards, typical for woodwork used in Poland and the countries of Central and Western Europe. The system is based on the proven Eurofelz IV68 window profile with a frame structure and window sash in the same thickness of 68 mm, which replaced the outdated system of windows and allowed to replace them with an innovative single-frame window system. Today, as widely used and modified to thicker profiles adapted to warmer glass packages. The basic Eurosystem 68 profile allows using a double-glazed unit with a heat factor of Ug = 1,1 W/m2K in its construction.

| Construction: | The wooden glued timber - pine, meranti, larch, oak. The depth of the frame is 68 mm. The depth of the wing is 68 mm.                                                                                                                                                                                    |
|---------------|----------------------------------------------------------------------------------------------------------------------------------------------------------------------------------------------------------------------------------------------------------------------------------------------------------|
| Glazing:      | As a standard, double glazing 4/16/4 Ug = 1,1 W / m2K. Optionally, panes with increased acoustic insulation parameters, safe, tempered, anti-burglary, ornamental glass, solar protection, etc. Standard aluminum edge frame. Optionally for the use of warm plastic edge frame or RAL color edge frame. |
| Fittings:     | Fittings of SIEGENIA or ROTO manufacturers. Optional RC1 or RC2 retractable or anti-burglar hardware.                                                                                                                                                                                                    |
| Gasket:       | Profile gasket from Dewenter or Primo. The color of the gasket - white, brown, black, gray - depending on the color of the joinery.                                                                                                                                                                      |
| Drip:         | Aluminum drip on the wing. In addition, an aluminum trough in the window frame. Color - white, brown, black, aluminum, anthracite - depending on the color of the joinery. Optionally, it is possible to choose a drip for the color of the joinery in the selected RAL color on a special order.        |
| Silicone:     | Silicone applied to our joinery only by reputable manufacturers. Color - colorless, white, light brown, dark brown, black, anthracite - depending on the color of the joinery.                                                                                                                           |
| Colors:       | Joinery painted in lasur colors with visible wood structure from the available color palette or any solid color from the RAL or NCS palette.                                                                                                                                                             |
| Accessories:  | <ul> <li>window bars (inside internal glass, vienna bars, construct bars etc.)</li> <li>handles with keys, handles with button etc.</li> <li>shutter openers (manual or automatic)</li> <li>rotary hardware - tornado</li> <li>ventilations</li> <li>many other</li> </ul>                               |