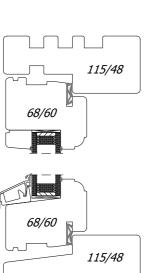

Windows **Skandinova 68 Classic** is one of the scandinavian window profiles. Scandinavian windows are a typical window system used in Scandinavian countries, i.e. Denmark, Sweden, Norway, Finland. Characteristic of these windows is their design and the way of opening to the outside, cause to which the windows are additionally sealed by the wind and save free space inside the room without causing a collision when opening inside. Profile Skandinova 68 Classic allows to use in its construction a double-glazed unit with a heat factor of Ug = 1,1 W / (m2K).

SKANDINOVA 68 CLASSIC MODERN - WINDOW VERTICAL SECTION

### **Skandinova 68 Classic**

| Construction: | The wooden glued timber - pine, meranti, sapele. The depth of the frame is 115 mm. The depth of the wing is 68 mm.                                                                                                                                                                                                               |
|---------------|----------------------------------------------------------------------------------------------------------------------------------------------------------------------------------------------------------------------------------------------------------------------------------------------------------------------------------|
| Glazing:      | As a standard, double glazing $4/16/4$ Ug = $1,1$ W / m2K. Optionally, panes with increased acoustic insulation parameters, safe, tempered, anti-burglary, ornamental glass, solar protection, etc. Standard aluminum edge frame. Optionally for the use of warm plastic edge frame or RAL color edge frame.                     |
| Fittings:     | Fittings in the Scandinavian standard of producer IPA and ASSA. The system of closing on handles or stylish hooks.                                                                                                                                                                                                               |
| Gasket:       | Profile gasket from Dewenter or Schlegel Q-Lon. The color of the gasket - white, brown, black, gray - depending on the color of the joinery.                                                                                                                                                                                     |
| Drip:         | Aluminum drip on the wing. Color - white, brown, black, aluminum, anthracite - depending on the color of the joinery. Optionally, it is possible to choose a drip for the color of the joinery in the selected RAL color on a special order.                                                                                     |
| Silicone:     | Silicone applied to our joinery only by reputable manufacturers. Color - colorless, white, light brown, dark brown, black, anthracite - depending on the color of the joinery.                                                                                                                                                   |
| Colors:       | Joinery painted in lasur colors with visible wood structure from the available color palette or any solid color from the RAL or NCS palette.                                                                                                                                                                                     |
| Accessories:  | <ul> <li>window bars (inside internal glass, vienna bars, construct bars, removable outside bars etc.)</li> <li>handles with keys, handles with cylinder-key to balcony doors etc.</li> <li>decorative hinges and decorative corners on the wings</li> <li>brake in handles</li> <li>ventilations</li> <li>many other</li> </ul> |