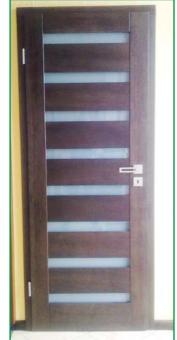

|
| Accessories:  | <ul> <li>window bars (inside internal glass, vienna bars, construct bars, removable outside bars etc.)</li> <li>standard handle with cylinder and key - to ASSA locks</li> <li>decorative hinges and decorative corners on the wings</li> <li>many other</li> </ul>                                                                                                                                                                                                         |

### **Inside Door**

























**Inside Door** 

# Wintergardens









| Construction: | The wooden glued timber - pine, meranti, larch, oak. Dimensions and parameters matched to the size of the structure. The roof in a wooden-aluminum structure based on the GUTMANN aluminium profile system.                                                                                                                                                      |
|---------------|------------------------------------------------------------------------------------------------------------------------------------------------------------------------------------------------------------------------------------------------------------------------------------------------------------------------------------------------------------------|
| Glazi