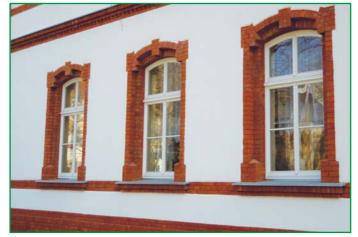

Windows **Eurosystem 68 Stylish** (Altdeutsch) is a stylish window system that opens inwards - typical of historic architecture. This system is based on the standard Eurosystem 68 profile, additionally enriched with decorative elements, like a decorative crossbar and post on the wing, aluminium drip on the frame had been replaced with a wooden drip on wing. The type and pattern of decorations depends on individual customer preferences. As a standard, a double-glazed unit with a heat factor of Ug = 1,1 W/m2K is used in this window profile.