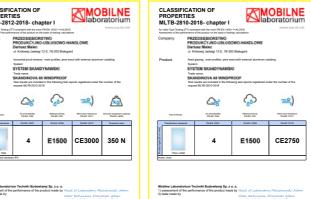

Our products are tested by the Notified Building Technology Laboratory.

| PROPER<br>MLTB-27                        | 31-2018- cha                                       | pro .                       | MO<br>labo                         | BILNE                                     |
|------------------------------------------|----------------------------------------------------|-----------------------------|------------------------------------|-------------------------------------------|
| Assumed of the pill<br>Company:          | Dartusz Malec                                      |                             | NDLOWE                             |                                           |
| Product:                                 | single leaf casement of<br>System:<br>SKANDINOVA 6 | bor, main profiles: pine v  | wood                               | te number of the                          |
|                                          | <b>∠</b>                                           |                             | <u>=</u> ,                         | kg                                        |
| Test methods:                            | Air permeability<br>PN-SN 1028                     | Waterprodress<br>PN-6N 1027 | Wind land residence<br>PN-SN 12211 | Security equipment capac<br>Pro-GN 1-8029 |
| One to the condess                       | 4                                                  | 8A                          | C4                                 | 350 N                                     |
| Notice consisped hard  Mobiline Laborate | orium Techniki Budow                               | lanej Sp. z o. o.           |                                    | (pichowski, Adom                          |