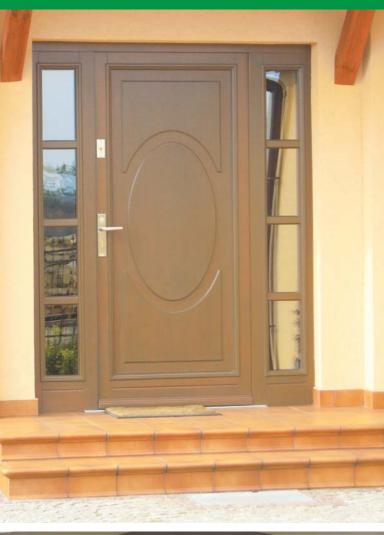

### **Outside Door Eurosystem**

**EUROSYSTEM** outside doors next to the windows of the eurosystem profile is another product in our offer intended for the Polish and foreign markets, in particular the countries of Western Europe. Our doors complement the full range of the European system prepared for our customers. The profile of the frame and wing is similar to the windows in the Eurosystem 68, 78, 92 system and together with these windows it fits perfectly and is a complete set. Keeping in mind that this is the most important and effective element of the external facade, our doors are made individually according to the design. We are able to make any design in any solution.

### Drzwi zewnętrzne Eurosystem

|               | LAAMILLS OF OUTSIDE DOOKS DESIGN                                                                                                                                                                                                                                                                                                                                                                                                                                            |
|---------------|-----------------------------------------------------------------------------------------------------------------------------------------------------------------------------------------------------------------------------------------------------------------------------------------------------------------------------------------------------------------------------------------------------------------------------------------------------------------------------|
| Construction: | The wooden glued timber - pine, meranti, sapele. The depth of the frame is 68, 78, 92 mm. The depth of the wing is 68, 78, 92 mm.                                                                                                                                                                                                                                                                                                                                           |
| Glazing:      | As a standard, double glazing $4/16/4$ Ug = 1,1 W / m2K. Optional tripple glazing $4/12/4/12/4$ Ug=0,7 W / m2K and $4/18/4/18/4$ Ug=0,5 W / m2K. Optional panel with XPS and waterproof plywood. 24 mm. / 36 mm. / 48 mm. Optionally, panes with increased acoustic insulation parameters, safe, tempered, anti-burglary, ornamental glass, solar protection, etc. Standard aluminum edge frame. Optionally for the use of warm plastic edge frame or RAL color edge frame. |
| Fittings:     | Fittings in the European standard of the renowned company G-U and FUHR. Complete lock acc. European standards 3-point lock to single or double insert. In addition, the insert with keys included.                                                                                                                                                                                                                                                                          |
| Gasket:       | Profile gasket from Dewenter or Schlegel Q-Lon. The color of the gasket - white, brown, black, gray - depending on the color of the joinery.                                                                                                                                                                                                                                                                                                                                |
| Drip:         | Aluminum or wooden drip on the wing. Color - white, brown, black, aluminum, anthracite - depending on the color of the joinery. Optionally, it is possible to choose a drip for the color of the joinery in the selected RAL color on a special order.                                                                                                                                                                                                                      |
| Threshold:    | Low Aluminium threshold.                                                                                                                                                                                                                                                                                                                                                                                                                                                    |
| Silicone:     | Silicone applied to our joinery only by reputable manufacturers. Color - colorless, white, light brown, dark brown, black, anthracite - depending on the color of the joinery.                                                                                                                                                                                                                                                                                              |
| Colors:       | Joinery painted in lasur colors with visible wood structure from the available color palette or any solid color from the RAL or NCS palette.                                                                                                                                                                                                                                                                                                                                |
| Accessories:  | <ul> <li>window bars (inside internal glass, vienna bars, construct bars, removable outside bars etc.)</li> <li>standard handle or extra handle on individual order</li> </ul>                                                                                                                                                                                                                                                                                              |