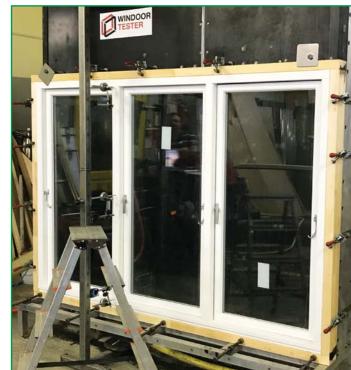

Our products are tested by the Notified Building Technology Laboratory.

| PROPER<br>MLTB-27                        | 31-2018- cha                                       | pro .                       | MO<br>labo                         | BILNE                                     |
|------------------------------------------|----------------------------------------------------|-----------------------------|------------------------------------|-------------------------------------------|
| Assumed of the pill<br>Company:          | Dartusz Malec                                      |                             | NDLOWE                             |                                           |
| Product:                                 | single leaf casement of<br>System:<br>SKANDINOVA 6 | bor, main profiles: pine v  | wood                               | te number of the                          |
|                                          | <b>∠</b>                                           |                             | <u>=</u> ,                         | kg                                        |
| Test methods:                            | Air permeability<br>PN-SN 1028                     | Waterprodress<br>PN-6N 1027 | Wind land residence<br>PN-SN 12211 | Security equipment capac<br>Pro-GN 1-8029 |
| One to the condess                       | 4                                                  | 8A                          | C4                                 | 350 N                                     |
| Notice consisped hard  Mobiline Laborate | orium Techniki Budow                               | lanej Sp. z o. o.           |                                    | (pichowski, Adom                          |