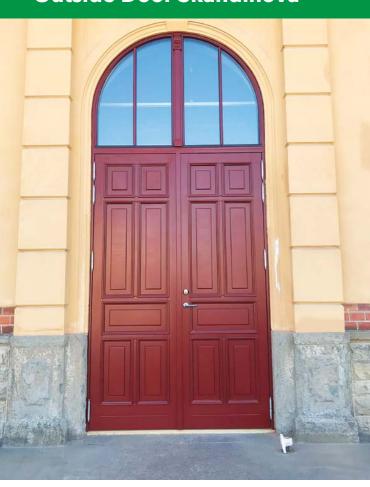

### **Outside Door Eurosystem**

**EUROSYSTEM** outside doors next to the windows of the eurosystem profile is another product in our offer intended for the Polish and foreign markets, in particular the countries of Western Europe. Our doors complement the full range of the European system prepared for our customers. The profile of the frame and wing is similar to the windows in the Eurosystem 68, 78, 92 system and together with these windows it fits perfectly and is a complete set. Keeping in mind that this is the most important and effective element of the external facade, our doors are made individually according to the design. We are able to make any design in any solution.

### Drzwi zewnętrzne Eurosystem

|               | LAAMILLS OF OUTSIDE DOOKS DESIGN                                                                                                                                                                                                                                                                                                                                                                                                                                            |
|---------------|-----------------------------------------------------------------------------------------------------------------------------------------------------------------------------------------------------------------------------------------------------------------------------------------------------------------------------------------------------------------------------------------------------------------------------------------------------------------------------|
| Construction: | The wooden glued timber - pine, meranti, sapele. The depth of the frame is 68, 78, 92 mm. The depth of the wing is 68, 78, 92 mm.                                                                                                                                                                                                                                                                                                                                           |
| Glazing:      | As a standard, double glazing $4/16/4$ Ug = 1,1 W / m2K. Optional tripple glazing $4/12/4/12/4$ Ug=0,7 W / m2K and $4/18/4/18/4$ Ug=0,5 W / m2K. Optional panel with XPS and waterproof plywood. 24 mm. / 36 mm. / 48 mm. Optionally, panes with increased acoustic insulation parameters, safe, tempered, anti-burglary, ornamental glass, solar protection, etc. Standard aluminum edge frame. Optionally for the use of warm plastic edge frame or RAL color edge frame. |
| Fittings:     | Fittings in the European standard of the renowned company G-U and FUHR. Complete lock acc. European standards 3-point lock to single or double insert. In addition, the insert with keys included.                                                                                                                                                                                                                                                                          |
| Gasket:       | Profile gasket from Dewenter or Schlegel Q-Lon. The color of the gasket - white, brown, black, gray - depending on the color of the joinery.                                                                                                                                                                                                                                                                                                                                |
| Drip:         | Aluminum or wooden drip on the wing. Color - white, brown, black, aluminum, anthracite - depending on the color of the joinery. Optionally, it is possible to choose a drip for the color of the joinery in the selected RAL color on a special order.                                                                                                                                                                                                                      |
| Threshold:    | Low Aluminium threshold.                                                                                                                                                                                                                                                                                                                                                                                                                                                    |
| Silicone:     | Silicone applied to our joinery only by reputable manufacturers. Color - colorless, white, light brown, dark brown, black, anthracite - depending on the color of the joinery.                                                                                                                                                                                                                                                                                              |
| Colors:       | Joinery painted in lasur colors with visible wood structure from the available color palette or any solid color from the RAL or NCS palette.                                                                                                                                                                                                                                                                                                                                |
| Accessories:  | <ul> <li>window bars (inside internal glass, vienna bars, construct bars, removable outside bars etc.)</li> <li>standard handle or extra handle on individual order</li> </ul>                                                                                                                                                                                                                                                                                              |