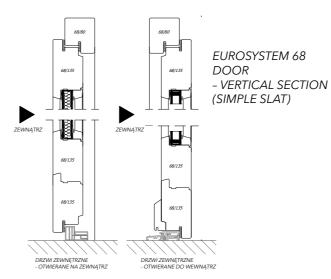

## **Certificates and Quality**

Windows **Eurosystem 68** is a window system opening inwards, typical for woodwork used in Poland and the countries of Central and Western Europe. The system is based on the proven Eurofelz IV68 window profile with a frame structure and window sash in the same thickness of 68 mm, which replaced the outdated system of windows and allowed to replace them with an innovative single-frame window system. Today, as widely used and modified to thicker profiles adapted to warmer glass packages. The basic Eurosystem 68 profile allows using a double-glazed unit with a heat factor of Ug = 1,1 W/m2K in its construction.

| Construction: | The wooden glued timber - pine, meranti, larch, oak. The depth of the frame is 68 mm. The depth of the wing is 68 mm.                                                                                                                                                                                    |
|---------------|----------------------------------------------------------------------------------------------------------------------------------------------------------------------------------------------------------------------------------------------------------------------------------------------------------|
| Glazing:      | As a standard, double glazing 4/16/4 Ug = 1,1 W / m2K. Optionally, panes with increased acoustic insulation parameters, safe, tempered, anti-burglary, ornamental glass, solar protection, etc. Standard aluminum edge frame. Optionally for the use of warm plastic edge frame or RAL color edge frame. |
| Fittings:     | Fittings of SIEGENIA or ROTO manufacturers. Optional RC1 or RC2 retractable or anti-burglar hardware.                                                                                                                                                                                                    |
| Gasket:       | Profile gasket from Dewenter or Primo. The color of the gasket - white, brown, black, gray - depending on the color of the joinery.                                                                                                                                                                      |
| Drip:         | Aluminum drip on the wing. In addition, an aluminum trough in the window frame. Color - white, brown, black, aluminum, anthracite - depending on the color of the joinery. Optionally, it is possible to choose a drip for the color of the joinery in the selected RAL color on a special order.        |
| Silicone:     | Silicone applied to our joinery only by reputable manufacturers. Color - colorless, white, light brown, dark brown, black, anthracite - depending on the color of the joinery.                                                                                                                           |
| Colors:       | Joinery painted in lasur colors with visible wood structure from the available color palette or any solid color from the RAL or NCS palette.                                                                                                                                                             |
| Accessories:  | <ul> <li>window bars (inside internal glass, vienna bars, construct bars etc.)</li> <li>handles with keys, handles with button etc.</li> <li>shutter openers (manual or automatic)</li> <li>rotary hardware - tornado</li> <li>ventilations</li> <li>many other</li> </ul>                               |