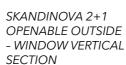

### **Skandinova 2+1**

Windows **Skandinova 2 + 1** is a scandinavian window profile, typical of historic architecture, most often used in Sweden, Denmark and Norway. The 2 + 1 system is characteristic for old historic buildings where attachment to tradition and architectural requirements usually do not allow the use of windows in a single-frame system and a prerequisite is to map existing carpentry according to constructions from many years ago. Our 2 + 1 system is a combination of the old character of Scandinavian windows and new technology. The basic Skandinova 2 + 1 profile allows the use of two different glazing units in its construction - a double-glazed unit in the inner wing with a heat factor of Ug = 1.7W / (m2K) and a single 4 or 6 mm thick pane in the outer wing.

SKANDINOVA 1+1
OPENABLE OUTSIDE/INSIDE
- WINDOW VERTICAL
SECTION

### **Skandinova 2+1**

| Construction: | The wooden glued timber - pine, meranti, sapele. The depth of the frame is 115 mm. The depth of the wing is 42 mm. and 34 mm.                                                                                                                                                                                                                                                                                             |
|---------------|---------------------------------------------------------------------------------------------------------------------------------------------------------------------------------------------------------------------------------------------------------------------------------------------------------------------------------------------------------------------------------------------------------------------------|
| Glazing:      | As a standard, double glazing $4/8/4$ Ug = 1.7 W / m2K. in the inner wing. Single float glass 4 or 6 mm. in the outer wing. Optionally, panes with increased acoustic insulation parameters, safe, tempered, anti-burglary, ornamental glass, solar protection and old style "hand made" glass (restover glass). Standard aluminum edge frame. Optionally for the use of warm plastic edge frame or RAL color edge frame. |
| Fittings:     | Fittings in the Scandinavian standard of producer IPA and ASSA. The system of closing on stylish hooks.                                                                                                                                                                                                                                                                                                                   |
| Gasket:       | Profile gasket from Dewenter or Schlegel Q-Lon. The color of the gasket - white, brown, black, gray - depending on the color of the joinery.                                                                                                                                                                                                                                                                              |
| Drip:         | No aluminum drip on the wing. Windows from the outside sealed with putty. The windowless system window - nonslip.                                                                                                                                                                                                                                                                                                         |
| Silicone:     | Silicone applied to our joinery only by reputable manufacturers. Color - colorless, white, light brown, dark brown, black, anthracite - depending on the color of the joinery.                                                                                                                                                                                                                                            |
| Colors:       | Joinery painted in lasur colors with visible wood structure from the available color palette or any solid color from the RAL or NCS palette.                                                                                                                                                                                                                                                                              |
| Accessories:  | <ul> <li>window bars (wooden construction in the outer wing, vienna bars in the inner wing)</li> <li>handles with keys, handles with cylinder-key to balcony doors etc.</li> <li>decorative hinges and decorative corners on the wings</li> <li>many other</li> </ul>                                                                                                                                                     |