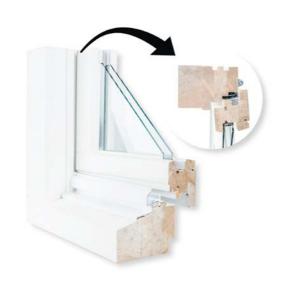

Windows **Eurosystem 68 Stylish** (Altdeutsch) is a stylish window system that opens inwards - typical of historic architecture. This system is based on the standard Eurosystem 68 profile, additionally enriched with decorative elements, like a decorative crossbar and post on the wing, aluminium drip on the frame had been replaced with a wooden drip on wing. The type and pattern of decorations depends on individual customer preferences. As a standard, a double-glazed unit with a heat factor of Ug = 1,1 W/m2K is used in this window profile.

# Eurosystem 68 Stylish

| Construction: | The wooden glued timber - pine, meranti, larch, oak. The depth of the frame is 68 mm. The depth of the wing is 68 mm.                                                                                                                                                                                        |
|---------------|--------------------------------------------------------------------------------------------------------------------------------------------------------------------------------------------------------------------------------------------------------------------------------------------------------------|
| Glazing:      | As a standard, double glazing $4/16/4$ Ug = $1,1$ W / m2K. Optionally, panes with increased acoustic insulation parameters, safe, tempered, anti-burglary, ornamental glass, solar protection, etc. Standard aluminum edge frame. Optionally for the use of warm plastic edge frame or RAL color edge frame. |
| Fittings:     | Fittings of SIEGENIA or ROTO manufacturers. Optional RC1 or RC2 retractable or anti-burglar hardware.                                                                                                                                                                                                        |
| Gasket:       | Profile gasket from Dewenter or Primo. The color of the gasket - white, brown, black, gray - depending on the color of the joinery.                                                                                                                                                                          |
| Drip:         | No aluminum drip on the wing - wooden drip cap. The non-market system - adapted to the character of the retro-style carpentry.                                                                                                                                                                               |
| Silicone:     | Silicone applied to our joinery only by reputable manufacturers. Color - colorless, white, light brown, dark brown, black, anthracite - depending on the color of the joinery.                                                                                                                               |
| Colors:       | Joinery painted in lasur colors with visible wood structure from the available color palette or any solid color from the RAL or NCS palette.                                                                                                                                                                 |
| Accessories:  | <ul> <li>window bars (inside internal glass, vienna bars, construct bars etc.)</li> <li>handles with keys, handles with button etc.</li> <li>shutter openers (manual or automatic)</li> <li>ventilations</li> <li>many other</li> </ul>                                                                      |