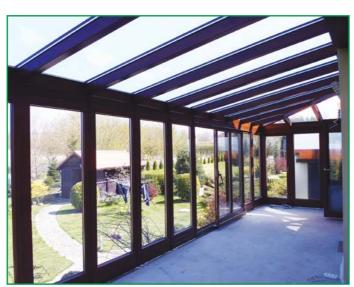

# Wintergardens

| Construction: | The wooden glued timber - pine, meranti, larch, oak. Dimensions and parameters matched to the size of the structure. The roof in a wooden-aluminum structure based on the GUTMANN aluminium profile system.                                                                                                                                                      |
|---------------|------------------------------------------------------------------------------------------------------------------------------------------------------------------------------------------------------------------------------------------------------------------------------------------------------------------------------------------------------------------|
| Glazing:      | As a standard, double glazing in wall elements $4/18/4$ Ug = $1,1$ W / m2K. Roof with safety glazing ESG-VSG. Optionally, panes with increased acoustic insulation parameters, safe, tempered, anti-burglary, ornamental glass, solar protection, etc. Standard aluminum edge frame. Optionally for the use of warm plastic frame or RAL color frame.            |
| Fittings:     | Depending on the parameters of the structure, it can be used in elements of opened fittings envelope system Eurosystem or hardware IPA Scandinavian system and sliding hardware HS system.                                                                                                                                                                       |
| Gasket:       | Profile gasket from Dewenter, Primo or Schlegel Q-Lon. The color of the gasket - white, brown, black, gray - depending on the color of the joinery.                                                                                                                                                                                                              |
| Drip:         | Aluminum drip on the wing. Color - white, brown, black, aluminum, anthracite - depending on the color of the joinery. Optionally, it is possible to choose a drip for the color of the joinery in the selected RAL color on a special order.                                                                                                                     |
| Silicone:     | Silicone applied to our joinery only by reputable manufacturers. Color - colorless, white, light brown, dark brown, black, anthracite - depending on the color of the joinery.                                                                                                                                                                                   |
| Colors:       | Joinery painted in lasur colors with visible wood structure from the available color palette or any solid color from the RAL or NCS palette.                                                                                                                                                                                                                     |
| Accessories:  | <ul> <li>window bars (inside internal glass, vienna bars, construct bars, removable outside bars etc.)</li> <li>handles with keys, handles with cylinder-key to balcony doors etc.</li> <li>shutter openers (manual or automatic)</li> <li>electric systems for opening tilting elements by means of motors</li> <li>ventilations</li> <li>many other</li> </ul> |

Wintergardens