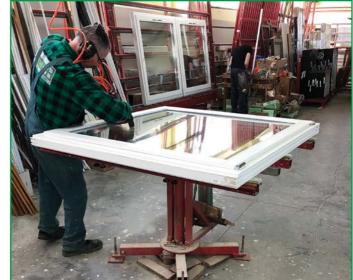

### **From Factory Life**

**MALEC** factory, a producer of wooden windows and doors, located in Białogard, at Krolowej Jadwigi 13e street, offers windows in the European, Scandinavian and Dutch system, outside and inside doors (according to a fixed pattern), sliding and folding doors systems as well as winter gardens. Manufactured woodwork meets all requirements according to accepted standards for housing and public utility buildings, in every technical way possible to make a shape and pattern, with wooden bars glued on the glass and interpane of wood or aluminum in the color corresponding to the window frame. We provide professional advice and friendly service. Our company provides comprehensive services ranging from measuring the woodwork, its performance and assembly or transport straight to the customer. We guarantee high quality, the highest standard of services, short production time including transport and assembly.