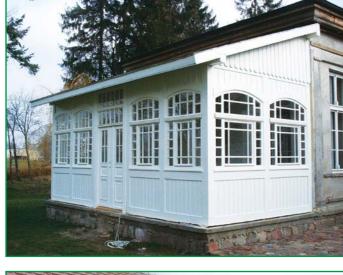

# Wintergardens

| Construction: | The wooden glued timber - pine, meranti, larch, oak. Dimensions and parameters matched to the size of the structure. The roof in a wooden-aluminum structure based on the GUTMANN aluminium profile system.                                                                                                                                                      |
|---------------|------------------------------------------------------------------------------------------------------------------------------------------------------------------------------------------------------------------------------------------------------------------------------------------------------------------------------------------------------------------|
| Glazing:      | As a standard, double glazing in wall elements $4/18/4$ Ug = $1,1$ W / m2K. Roof with safety glazing ESG-VSG. Optionally, panes with increased acoustic insulation parameters, safe, tempered, anti-burglary, ornamental glass, solar protection, etc. Standard aluminum edge frame. Optionally for the use of warm plastic frame or RAL color frame.            |
| Fittings:     | Depending on the parameters of the structure, it can be used in elements of opened fittings envelope system Eurosystem or hardware IPA Scandinavian system and sliding hardware HS system.                                                                                                                                                                       |
| Gasket:       | Profile gasket from Dewenter, Primo or Schlegel Q-Lon. The color of the gasket - white, brown, black, gray - depending on the color of the joinery.                                                                                                                                                                                                              |
| Drip:         | Aluminum drip on the wing. Color - white, brown, black, aluminum, anthracite - depending on the color of the joinery. Optionally, it is possible to choose a drip for the color of the joinery in the selected RAL color on a special order.                                                                                                                     |
| Silicone:     | Silicone applied to our joinery only by reputable manufacturers. Color - colorless, white, light brown, dark brown, black, anthracite - depending on the color of the joinery.                                                                                                                                                                                   |
| Colors:       | Joinery painted in lasur colors with visible wood structure from the available color palette or any solid color from the RAL or NCS palette.                                                                                                                                                                                                                     |
| Accessories:  | <ul> <li>window bars (inside internal glass, vienna bars, construct bars, removable outside bars etc.)</li> <li>handles with keys, handles with cylinder-key to balcony doors etc.</li> <li>shutter openers (manual or automatic)</li> <li>electric systems for opening tilting elements by means of motors</li> <li>ventilations</li> <li>many other</li> </ul> |

Wintergardens