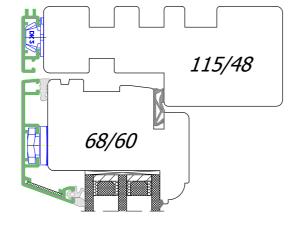

#### Skandinova+ALU

115/48

115/48

Skandinova+ALU

23-1

SKANDINOVA 68 CLASSIC RETRO + ALU - WINDOW VERTICAL SECTION