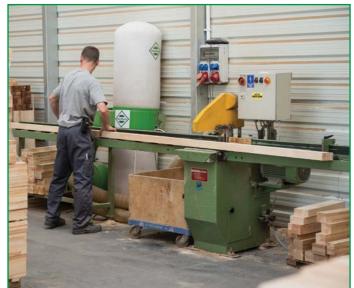

### **From Factory Life**

**MALEC** factory, a producer of wooden windows and doors, located in Białogard, at Krolowej Jadwigi 13e street, offers windows in the European, Scandinavian and Dutch system, outside and inside doors (according to a fixed pattern), sliding and folding doors systems as well as winter gardens. Manufactured woodwork meets all requirements according to accepted standards for housing and public utility buildings, in every technical way possible to make a shape and pattern, with wooden bars glued on the glass and interpane of wood or aluminum in the color corresponding to the window frame. We provide professional advice and friendly service. Our company provides comprehensive services ranging from measuring the woodwork, its performance and assembly or transport straight to the customer. We guarantee high quality, the highest standard of services, short production time including transport and assembly.

### **Certificates and Quality**

Today, the **MALEC** company is a small factory of window and door joinery, with great economic, human and intellectual potential. Based on what we have developed for many years, we are constantly developing and striving to make our products even better and more technically advanced.