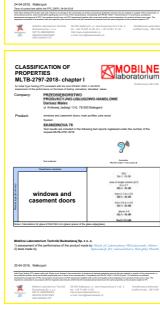

Our products are tested by the Notified Building Technology Laboratory.

| PROPER<br>MLTB-27                        | 31-2018- cha                                       | pro .                       | MO<br>labo                         | BILNE                                     |
|------------------------------------------|----------------------------------------------------|-----------------------------|------------------------------------|-------------------------------------------|
| Assumed of the pill<br>Company:          | Dartusz Malec                                      |                             | NDLOWE                             |                                           |
| Product:                                 | single leaf casement of<br>System:<br>SKANDINOVA 6 | bor, main profiles: pine v  | wood                               | te number of the                          |
|                                          | <b>∠</b>                                           |                             | <u>=</u> ,                         | kg                                        |
| Test methods:                            | Air permeability<br>PN-SN 1028                     | Waterprodress<br>PN-6N 1027 | Wind land residence<br>PN-SN 12211 | Security equipment capac<br>Pro-GN 1-8029 |
| One to the condess                       | 4                                                  | 8A                          | C4                                 | 350 N                                     |
| Notice consisped hard  Mobiline Laborate | orium Techniki Budow                               | lanej Sp. z o. o.           |                                    | (pichowski, Adom                          |