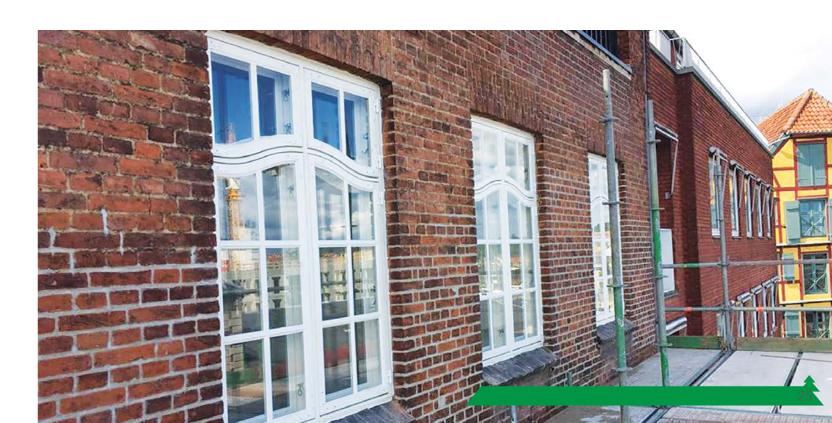

Windows **Eurosystem 68 Stylish** (Altdeutsch) is a stylish window system that opens inwards - typical of historic architecture. This system is based on the standard Eurosystem 68 profile, additionally enriched with decorative elements, like a decorative crossbar and post on the wing, aluminium drip on the frame had been replaced with a wooden drip on wing. The type and pattern of decorations depends on individual customer preferences. As a standard, a double-glazed unit with a heat factor of Ug = 1,1 W/m2K is used in this window profile.

Windows Eurosystem 92 Stylish (Altdeutsch) is a stylish window system that opens inwards - typical of historic architecture. The design of this window is based on the Eurosystem 92 standard profile, additionally enriched with decorative elements, like a decorative crossbar and post on the wing, aluminium drip on the frame had been replaced with a wooden drip on wing. It is a twin construction for the window Eurostem 78 - Altdeutsch, with the difference that it allows the use of the thicker triple glazing unit with the best heat factor of Ug = 0,5 W / m2K.