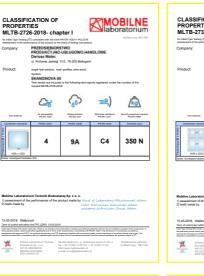

Our products are tested by the Notified Building Technology Laboratory.

| PROPER<br>MLTB-27                        | 31-2018- cha                                       | pro .                       | MO<br>labo                         | BILNE                                     |
|------------------------------------------|----------------------------------------------------|-----------------------------|------------------------------------|-------------------------------------------|
| Assumed of the pill<br>Company:          | Dartusz Malec                                      |                             | NDLOWE                             |                                           |
| Product:                                 | single leaf casement of<br>System:<br>SKANDINOVA 6 | bor, main profiles: pine v  | wood                               | te number of the                          |
|                                          | <b>∠</b>                                           |                             | <u>=</u> ,                         | kg                                        |
| Test methods:                            | Air permeability<br>PN-SN 1028                     | Waterprodress<br>PN-6N 1027 | Wind land residence<br>PN-SN 12211 | Security equipment capac<br>Pro-GN 1-8029 |
| One to the condess                       | 4                                                  | 8A                          | C4                                 | 350 N                                     |
| Notice consisped hard  Mobiline Laborate | orium Techniki Budow                               | lanej Sp. z o. o.           |                                    | (pichowski, Adom                          |