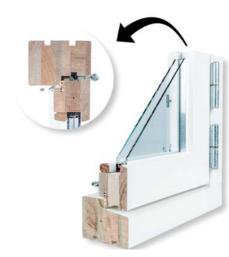

## **Certificates and Quality**

Windows **Eurosystem 68** is a window system opening inwards, typical for woodwork used in Poland and the countries of Central and Western Europe. The system is based on the proven Eurofelz IV68 window profile with a frame structure and window sash in the same thickness of 68 mm, which replaced the outdated system of windows and allowed to replace them with an innovative single-frame window system. Today, as widely used and modified to thicker profiles adapted to warmer glass packages. The basic Eurosystem 68 profile allows using a double-glazed unit with a heat factor of Ug = 1,1 W/m2K in its construction.

| Construction: | The wooden glued timber - pine, meranti, larch, oak. The depth of the frame is 68 mm. The depth of the wing is 68 mm.                                                                                                                                                                                    |
|---------------|----------------------------------------------------------------------------------------------------------------------------------------------------------------------------------------------------------------------------------------------------------------------------------------------------------|
| Glazing:      | As a standard, double glazing 4/16/4 Ug = 1,1 W / m2K. Optionally, panes with increased acoustic insulation parameters, safe, tempered, anti-burglary, ornamental glass, solar protection, etc. Standard aluminum edge frame. Optionally for the use of warm plastic edge frame or RAL color edge frame. |
| Fittings:     | Fittings of SIEGENIA or ROTO manufacturers. Optional RC1 or RC2 retractable or anti-burglar hardware.                                                                                                                                                                                                    |
| Gasket:       | Profile gasket from Dewenter or Primo. The color of the gasket - white, brown, black, gray - depending on the color of the joinery.                                                                                                                                                                      |
| Drip:         | Aluminum drip on the wing. In addition, an aluminum trough in the window frame. Color - white, brown, black, aluminum, anthracite - depending on the color of the joinery. Optionally, it is possible to choose a drip for the color of the joinery in the selected RAL color on a special order.        |
| Silicone:     | Silicone applied to our joinery only by reputable manufacturers. Color - colorless, white, light brown, dark brown, black, anthracite - depending on the color of the joinery.                                                                                                                           |
| Colors:       | Joinery painted in lasur colors with visible wood structure from the available color palette or any solid color from the RAL or NCS palette.                                                                                                                                                             |
| Accessories:  | <ul> <li>window bars (inside internal glass, vienna bars, construct bars etc.)</li> <li>handles with keys, handles with button etc.</li> <li>shutter openers (manual or automatic)</li> <li>rotary hardware - tornado</li> <li>ventilations</li> <li>many other</li> </ul>                               |