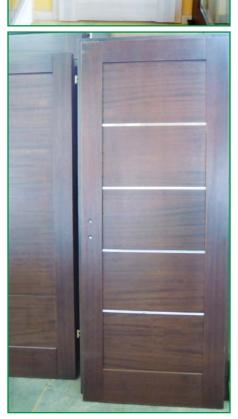

|
| Accessories:  | <ul> <li>window bars (inside internal glass, vienna bars, construct bars, removable outside bars etc.)</li> <li>standard handle with cylinder and key - to ASSA locks</li> <li>decorative hinges and decorative corners on the wings</li> <li>many other</li> </ul>                                                                                                                                                                                                         |

### **Inside Door**

























**Inside Door** 

# Wintergardens









| Construction: | The wooden glued timber - pine, meranti, larch, oak. Dimensions and parameters matched to the size of the structure. The roof in a wooden-aluminum structure based on the GUTMANN aluminium profile system.                                                                                                                                                      |
|---------------|---------------------------------------------------------------------------------------------------------------------------------------------------------------------------------------------------------------------------------------------------------------------------------------------------------------------------------------------------------------