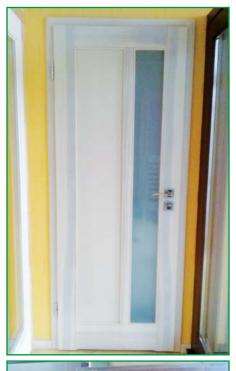

|
| Accessories:  | <ul> <li>window bars (inside internal glass, vienna bars, construct bars, removable outside bars etc.)</li> <li>standard handle with cylinder and key - to ASSA locks</li> <li>decorative hinges and decorative corners on the wings</li> <li>many other</li> </ul>                                                                                                                                                                                                         |

### **Inside Door**

























**Inside Door** 

# Wintergardens









| Construction: | The wooden glued timber - pine, meranti, larch, oak. Dimensions and parameters matched to the size of the structure. The roof in a wooden-aluminum structure based on the GUTMANN aluminium profile system.                                                                                                                                                      |
|---------------|-------------------------------------------------------------------------------------------------------------------------------------------------------------------------------------------------------------------------------------------------------------------------------------------------------------------------------------------------------------