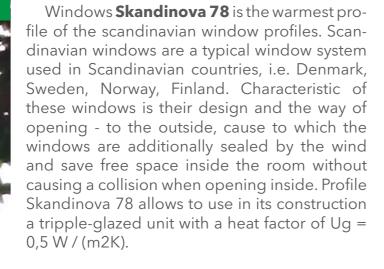

Windows **Skandinova 68 Classic** is one of the scandinavian window profiles. Scandinavian windows are a typical window system used in Scandinavian countries, i.e. Denmark, Sweden, Norway, Finland. Characteristic of these windows is their design and the way of opening to the outside, cause to which the windows are additionally sealed by the wind and save free space inside the room without causing a collision when opening inside. Profile Skandinova 68 Classic allows to use in its construction a double-glazed unit with a heat factor of Ug = 1,1 W / (m2K).