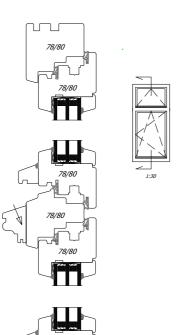

Windows **Eurosystem 78** is a window system opening inwards, typical for woodwork used in Poland and the countries of Central and Western Europe. This system has frame and wing constructions of the same thickness, 78mm. and is based on the Eurosystem 68 window profile - with the difference that it allows you to use the triple glazing thanks to its thicker construction. It causes that the window is warmer and has a lower heat transfer coefficient (Uw). The basic Eurosystem 78 profile allows the use of a 3-glass packet with a heat factor of Ug = 0,7 W / (m2K) in its design.

| Construction: | The wooden glued timber - pine, meranti, larch, oak. The depth of the frame is 78 mm. The depth of the wing is 78 mm.                                                                                                                                                                                         |
|---------------|---------------------------------------------------------------------------------------------------------------------------------------------------------------------------------------------------------------------------------------------------------------------------------------------------------------|
| Glazing:      | As a standard, triple glazing 4/12/4/12/4 Ug = 0,7 W / m2K. Optionally, panes with increased acoustic insulation parameters, safe, tempered, anti-burglary, ornamental glass, solar protection, etc. Standard aluminum edge frame. Optionally for the use of warm plastic edge frame or RAL color edge frame. |
| Fittings:     | Fittings of SIEGENIA or ROTO manufacturers. Optional RC1 or RC2 retractable or anti-burglar hardware.                                                                                                                                                                                                         |
| Gasket:       | Profile gasket from Dewenter or Primo. The color of the gasket - white, brown, black, gray - depending on the color of the joinery.                                                                                                                                                                           |
| Drip:         | Aluminum drip on the wing. In addition, an aluminum trough in the window frame. Color - white, brown, black, aluminum, anthracite - depending on the color of the joinery. Optionally, it is possible to choose a drip for the color of the joinery in the selected RAL color on a special order.             |
| Silicone:     | Silicone applied to our joinery only by reputable manufacturers. Color - colorless, white, light brown, dark brown, black, anthracite - depending on the color of the joinery.                                                                                                                                |
| Colors:       | Joinery painted in lasur colors with visible wood structure from the available color palette or any solid color from the RAL or NCS palette.                                                                                                                                                                  |
| Accessories:  | <ul> <li>window bars (inside internal glass, vienna bars, construct bars etc.)</li> <li>handles with keys, handles with button etc.</li> <li>shutter openers (manual or automatic)</li> <li>rotary hardware - tornado</li> <li>ventilations</li> <li>many other</li> </ul>                                    |