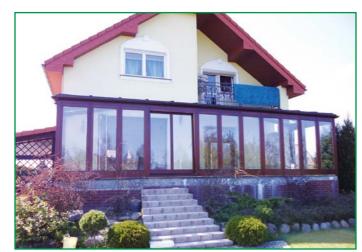

# Wintergardens

| Construction: | The wooden glued timber - pine, meranti, larch, oak. Dimensions and parameters matched to the size of the structure. The roof in a wooden-aluminum structure based on the GUTMANN aluminium profile system.                                                                                                                                                      |
|---------------|------------------------------------------------------------------------------------------------------------------------------------------------------------------------------------------------------------------------------------------------------------------------------------------------------------------------------------------------------------------|
| Glazing:      | As a standard, double glazing in wall elements $4/18/4$ Ug = $1,1$ W / m2K. Roof with safety glazing ESG-VSG. Optionally, panes with increased acoustic insulation parameters, safe, tempered, anti-burglary, ornamental glass, solar protection, etc. Standard aluminum edge frame. Optionally for the use of warm plastic frame or RAL color frame.            |
| Fittings:     | Depending on the parameters of the structure, it can be used in elements of opened fittings envelope system Eurosystem or hardware IPA Scandinavian system and sliding hardware HS system.                                                                                                                                                                       |
| Gasket:       | Profile gasket from Dewenter, Primo or Schlegel Q-Lon. The color of the gasket - white, brown, black, gray - depending on the color of the joinery.                                                                                                                                                                                                              |
| Drip:         | Aluminum drip on the wing. Color - white, brown, black, aluminum, anthracite - depending on the color of the joinery. Optionally, it is possible to choose a drip for the color of the joinery in the selected RAL color on a special order.                                                                                                                     |
| Silicone:     | Silicone applied to our joinery only by reputable manufacturers. Color - colorless, white, light brown, dark brown, black, anthracite - depending on the color of the joinery.                                                                                                                                                                                   |
| Colors:       | Joinery painted in lasur colors with visible wood structure from the available color palette or any solid color from the RAL or NCS palette.                                                                                                                                                                                                                     |
| Accessories:  | <ul> <li>window bars (inside internal glass, vienna bars, construct bars, removable outside bars etc.)</li> <li>handles with keys, handles with cylinder-key to balcony doors etc.</li> <li>shutter openers (manual or automatic)</li> <li>electric systems for opening tilting elements by means of motors</li> <li>ventilations</li> <li>many other</li> </ul> |

Wintergardens