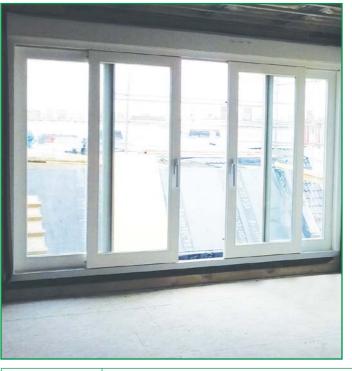

# **Sliding System HS**

Sliding doors in **HS system** are an ideal solution for people who value comfort and convenience. The system is prepared for large sizes of terrace windows for use both at home and in public spaces. It is possible to make in many opening configurations, from one movable wing to two in several variants in combination with other fixed elements. Sliding windows provide convenience and safety of everyday use. Very pleasant and light use, thanks to the matched parts such as carts, espagnolette and door handles - provides a sense of high comfort and guarantees users satisfaction from the choice of using this system.

## **Sliding System HS**

| Construction: | The wooden glued timber - pine, meranti, larch, oak, sapele. The depth of the frame since 172 mm. The depth of the wing is 68, 78, 92 mm.                                                                                                                                                                                                                                                      |
|---------------|------------------------------------------------------------------------------------------------------------------------------------------------------------------------------------------------------------------------------------------------------------------------------------------------------------------------------------------------------------------------------------------------|
| Glazing:      | As a standard, double glazing 4/18/4 Ug = 1,1 W / m2K. Optionally tripple glazing 4/12/4/12/4 Ug=0,7 W / m2K and 4/18/4/18/4 Ug=0,5 W / m2K. Optionally, panes with increased acoustic insulation parameters, safe, tempered, anti-burglary, ornamental glass, solar protection, etc. Standard aluminum edge frame. Optionally for the use of warm plastic edge frame or RAL color edge frame. |
| Fittings:     | System Fittings. Lock with handle and handrail from the outside. The low-threshold aluminum system.                                                                                                                                                                                                                                                                                            |
| Gasket:       | System gaskets. The color of the gasket - white, brown, black, gray - depending on the color of the joinery.                                                                                                                                                                                                                                                                                   |
| Silicone:     | Silicone applied to our joinery only by reputable manufacturers. Color - colorless, white, light brown, dark brown, black, anthracite - depending on the color of the joinery.                                                                                                                                                                                                                 |
| Colors:       | Joinery painted in lasur colors with visible wood structure from the available color palette or any solid color from the RAL or NCS palette.                                                                                                                                                                                                                                                   |
| Accessories:  | <ul> <li>window bars (inside internal glass, vienna bars, construct bars etc.)</li> <li>single-sided or double-sided handle</li> <li>handle with a key or an cylinder</li> <li>many other</li> </ul>                                                                                                                                                                                           |