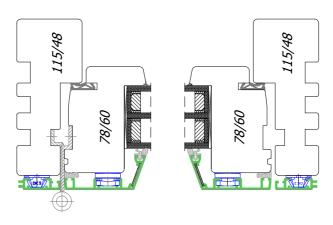

### **Skandinova 78**

**Skandinova 78** 

115/48

SKANDINOVA 78 RETRO - WINDOW VERTICAL SECTION

SKANDINOVA 78 MODERN - WINDOW VERTICAL SECTION

| Construction: | The wooden glued timber - pine, meranti, sapele. The depth of the frame is 115 mm. The depth of the wing is 78 mm.                                                                                                                                                                                                               |
|---------------|----------------------------------------------------------------------------------------------------------------------------------------------------------------------------------------------------------------------------------------------------------------------------------------------------------------------------------|
| Glazing:      | As a standard, tripple glazing $4/16/4/16/4$ Ug = 0,5 W / m2K. Optionally, panes with increased acoustic insulation parameters, safe, tempered, anti-burglary, ornamental glass, solar protection, etc. Standard aluminum edge frame. Optionally for the use of warm plastic edge frame or RAL color edge frame.                 |
| Fittings:     | Fittings in the Scandinavian standard of producer IPA and ASSA. The system of closing on handles or stylish hooks.                                                                                                                                                                                                               |
| Gasket:       | Profile gasket from Dewenter or Schlegel Q-Lon. The color of the gasket - white, brown, black, gray - depending on the color of the joinery.                                                                                                                                                                                     |
| Drip:         | Aluminum drip on the wing. Color - white, brown, black, aluminum, anthracite - depending on the color of the joinery. Optionally, it is possible to choose a drip for the color of the joinery in the selected RAL color on a special order.                                                                                     |
| Silicone:     | Silicone applied to our joinery only by reputable manufacturers. Color - colorless, white, light brown, dark brown, black, anthracite - depending on the color of the joinery.                                                                                                                                                   |
| Colors:       | Joinery painted in lasur colors with visible wood structure from the available color palette or any solid color from the RAL or NCS palette.                                                                                                                                                                                     |
| Accessories:  | <ul> <li>window bars (inside internal glass, vienna bars, construct bars, removable outside bars etc.)</li> <li>handles with keys, handles with cylinder-key to balcony doors etc.</li> <li>decorative hinges and decorative corners on the wings</li> <li>brake in handles</li> <li>ventilations</li> <li>many other</li> </ul> |