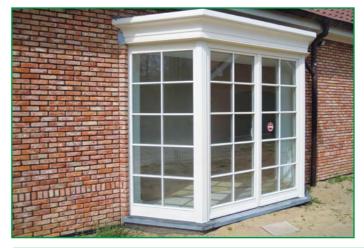

# Wintergardens

| Construction: | The wooden glued timber - pine, meranti, larch, oak. Dimensions and parameters matched to the size of the structure. The roof in a wooden-aluminum structure based on the GUTMANN aluminium profile system.                                                                                                                                                      |
|---------------|------------------------------------------------------------------------------------------------------------------------------------------------------------------------------------------------------------------------------------------------------------------------------------------------------------------------------------------------------------------|
| Glazing:      | As a standard, double glazing in wall elements $4/18/4$ Ug = $1,1$ W / m2K. Roof with safety glazing ESG-VSG. Optionally, panes with increased acoustic insulation parameters, safe, tempered, anti-burglary, ornamental glass, solar protection, etc. Standard aluminum edge frame. Optionally for the use of warm plastic frame or RAL color frame.            |
| Fittings:     | Depending on the parameters of the structure, it can be used in elements of opened fittings envelope system Eurosystem or hardware IPA Scandinavian system and sliding hardware HS system.                                                                                                                                                                       |
| Gasket:       | Profile gasket from Dewenter, Primo or Schlegel Q-Lon. The color of the gasket - white, brown, black, gray - depending on the color of the joinery.                                                                                                                                                                                                              |
| Drip:         | Aluminum drip on the wing. Color - white, brown, black, aluminum, anthracite - depending on the color of the joinery. Optionally, it is possible to choose a drip for the color of the joinery in the selected RAL color on a special order.                                                                                                                     |
| Silicone:     | Silicone applied to our joinery only by reputable manufacturers. Color - colorless, white, light brown, dark brown, black, anthracite - depending on the color of the joinery.                                                                                                                                                                                   |
| Colors:       | Joinery painted in lasur colors with visible wood structure from the available color palette or any solid color from the RAL or NCS palette.                                                                                                                                                                                                                     |
| Accessories:  | <ul> <li>window bars (inside internal glass, vienna bars, construct bars, removable outside bars etc.)</li> <li>handles with keys, handles with cylinder-key to balcony doors etc.</li> <li>shutter openers (manual or automatic)</li> <li>electric systems for opening tilting elements by means of motors</li> <li>ventilations</li> <li>many other</li> </ul> |

Wintergardens