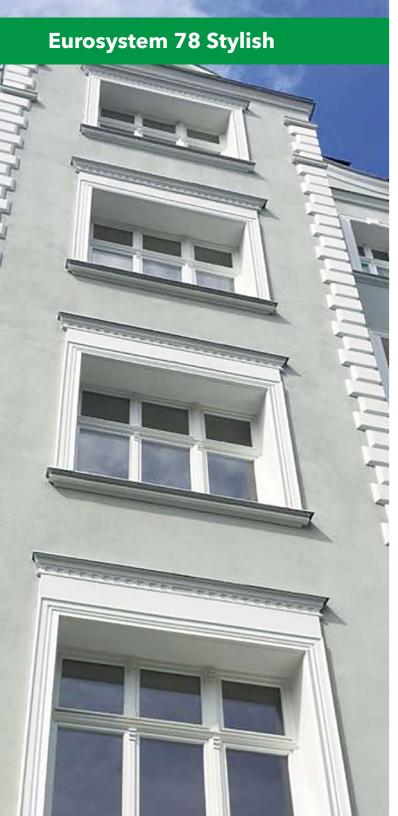

Windows **Eurosystem 78** is a window system opening inwards, typical for woodwork used in Poland and the countries of Central and Western Europe. This system has frame and wing constructions of the same thickness, 78mm. and is based on the Eurosystem 68 window profile - with the difference that it allows you to use the triple glazing thanks to its thicker construction. It causes that the window is warmer and has a lower heat transfer coefficient (Uw). The basic Eurosystem 78 profile allows the use of a 3-glass packet with a heat factor of Ug = 0,7 W / (m2K) in its design.