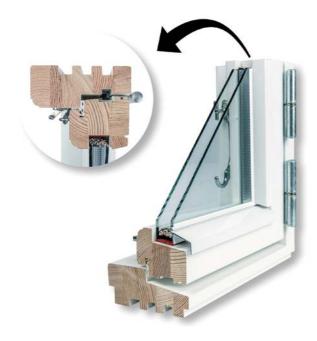

| Construction: | The wooden glued timber - pine, meranti, larch, oak. The depth of the frame is 68 mm. The depth of the wing is 68 mm.                                                                                                                                                                                    |
|---------------|----------------------------------------------------------------------------------------------------------------------------------------------------------------------------------------------------------------------------------------------------------------------------------------------------------|
| Glazing:      | As a standard, double glazing 4/16/4 Ug = 1,1 W / m2K. Optionally, panes with increased acoustic insulation parameters, safe, tempered, anti-burglary, ornamental glass, solar protection, etc. Standard aluminum edge frame. Optionally for the use of warm plastic edge frame or RAL color edge frame. |
| Fittings:     | Fittings of SIEGENIA or ROTO manufacturers. Optional RC1 or RC2 retractable or anti-burglar hardware.                                                                                                                                                                                                    |
| Gasket:       | Profile gasket from Dewenter or Primo. The color of the gasket - white, brown, black, gray - depending on the color of the joinery.                                                                                                                                                                      |
| Drip:         | Aluminum drip on the wing. In addition, an aluminum trough in the window frame. Color - white, brown, black, aluminum, anthracite - depending on the color of the joinery. Optionally, it is possible to choose a drip for the color of the joinery in the selected RAL color on a special order.        |
| Silicone:     | Silicone applied to our joinery only by reputable manufacturers. Color - colorless, white, light brown, dark brown, black, anthracite - depending on the color of the joinery.                                                                                                                           |
| Colors:       | Joinery painted in lasur colors with visible wood structure from the available color palette or any solid color from the RAL or NCS palette.                                                                                                                                                             |
| Accessories:  | <ul> <li>window bars (inside internal glass, vienna bars, construct bars etc.)</li> <li>handles with keys, handles with button etc.</li> <li>shutter openers (manual or automatic)</li> <li>rotary hardware - tornado</li> <li>ventilations</li> <li>many other</li> </ul>                               |