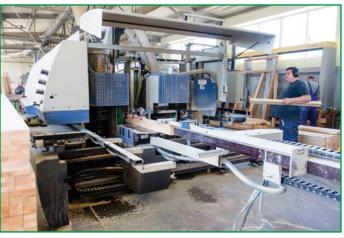

### **From Factory Life**

**MALEC** factory, a producer of wooden windows and doors, located in Białogard, at Krolowej Jadwigi 13e street, offers windows in the European, Scandinavian and Dutch system, outside and inside doors (according to a fixed pattern), sliding and folding doors systems as well as winter gardens. Manufactured woodwork meets all requirements according to accepted standards for housing and public utility buildings, in every technical way possible to make a shape and pattern, with wooden bars glued on the glass and interpane of wood or aluminum in the color corresponding to the window frame. We provide professional advice and friendly service. Our company provides comprehensive services ranging from measuring the woodwork, its performance and assembly or transport straight to the customer. We guarantee high quality, the highest standard of services, short production time including transport and assembly.

### **Certificates and Quality**

Today, the **MALEC** company is a small factory of window and door joinery, with great economic, human and intellectual potential. Based on what we have developed for many years, we are constantly developing and striving to make our products even better and more technically advanced.