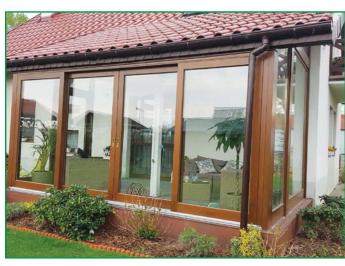

# Wintergardens

| Construction: | The wooden glued timber - pine, meranti, larch, oak. Dimensions and parameters matched to the size of the structure. The roof in a wooden-aluminum structure based on the GUTMANN aluminium profile system.                                                                                                                                                      |
|---------------|------------------------------------------------------------------------------------------------------------------------------------------------------------------------------------------------------------------------------------------------------------------------------------------------------------------------------------------------------------------|
| Glazing:      | As a standard, double glazing in wall elements $4/18/4$ Ug = $1,1$ W / m2K. Roof with safety glazing ESG-VSG. Optionally, panes with increased acoustic insulation parameters, safe, tempered, anti-burglary, ornamental glass, solar protection, etc. Standard aluminum edge frame. Optionally for the use of warm plastic frame or RAL color frame.            |
| Fittings:     | Depending on the parameters of the structure, it can be used in elements of opened fittings envelope system Eurosystem or hardware IPA Scandinavian system and sliding hardware HS system.                                                                                                                                                                       |
| Gasket:       | Profile gasket from Dewenter, Primo or Schlegel Q-Lon. The color of the gasket - white, brown, black, gray - depending on the color of the joinery.                                                                                                                                                                                                              |
| Drip:         | Aluminum drip on the wing. Color - white, brown, black, aluminum, anthracite - depending on the color of the joinery. Optionally, it is possible to choose a drip for the color of the joinery in the selected RAL color on a special order.                                                                                                                     |
| Silicone:     | Silicone applied to our joinery only by reputable manufacturers. Color - colorless, white, light brown, dark brown, black, anthracite - depending on the color of the joinery.                                                                                                                                                                                   |
| Colors:       | Joinery painted in lasur colors with visible wood structure from the available color palette or any solid color from the RAL or NCS palette.                                                                                                                                                                                                                     |
| Accessories:  | <ul> <li>window bars (inside internal glass, vienna bars, construct bars, removable outside bars etc.)</li> <li>handles with keys, handles with cylinder-key to balcony doors etc.</li> <li>shutter openers (manual or automatic)</li> <li>electric systems for opening tilting elements by means of motors</li> <li>ventilations</li> <li>many other</li> </ul> |

Wintergardens