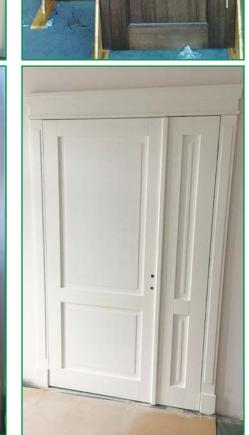

|
| Accessories:  | <ul> <li>window bars (inside internal glass, vienna bars, construct bars, removable outside bars etc.)</li> <li>standard handle with cylinder and key - to ASSA locks</li> <li>decorative hinges and decorative corners on the wings</li> <li>many other</li> </ul>                                                                                                                                                                                                         |

### **Inside Door**

























**Inside Door** 

# Wintergardens









| Construction: | The wooden glued timber - pine, meranti, larch, oak. Dimensions and parameters matched to the size of the structure. The roof in a wooden-aluminum structure based on the GUTMANN aluminium profile system.                                                                                                                                                      |
|---------------|-----------------------------------------------------------------------------------------------------------------------------------------------------------------------------------------------------------------------------------------------------------------------------------------------------------------------------------------------------------------