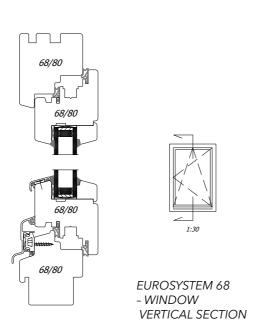

## **Certificates and Quality**

Windows **Eurosystem 68** is a window system opening inwards, typical for woodwork used in Poland and the countries of Central and Western Europe. The system is based on the proven Eurofelz IV68 window profile with a frame structure and window sash in the same thickness of 68 mm, which replaced the outdated system of windows and allowed to replace them with an innovative single-frame window system. Today, as widely used and modified to thicker profiles adapted to warmer glass packages. The basic Eurosystem 68 profile allows using a double-glazed unit with a heat factor of Ug = 1,1 W/m2K in its construction.

| Construction: | The wooden glued timber - pine, meranti, larch, oak. The depth of the frame is 68 mm. The depth of the wing is 68 mm.                                                                                                                                                                                    |
|---------------|----------------------------------------------------------------------------------------------------------------------------------------------------------------------------------------------------------------------------------------------------------------------------------------------------------|
| Glazing:      | As a standard, double glazing 4/16/4 Ug = 1,1 W / m2K. Optionally, panes with increased acoustic insulation parameters, safe, tempered, anti-burglary, ornamental glass, solar protection, etc. Standard aluminum edge frame. Optionally for the use of warm plastic edge frame or RAL color edge frame. |
| Fittings:     | Fittings of SIEGENIA or ROTO manufacturers. Optional RC1 or RC2 retractable or anti-burglar hardware.                                                                                                                                                                                                    |
| Gasket:       | Profile gasket from Dewenter or Primo. The color of the gasket - white, brown, black, gray - depending on the color of the joinery.                                                                                                                                                                      |
| Drip:         | Aluminum drip on the wing. In addition, an aluminum trough in the window frame. Color - white, brown, black, aluminum, anthracite - depending on the color of the joinery. Optionally, it is possible to choose a drip for the color of the joinery in the selected RAL color on a special order.        |
| Silicone:     | Silicone applied to our joinery only by reputable manufacturers. Color - colorless, white, light brown, dark brown, black, anthracite - depending on the color of the joinery.                                                                                                                           |
| Colors:       | Joinery painted in lasur colors with visible wood structure from the available color palette or any solid color from the RAL or NCS palette.                                                                                                                                                             |
| Accessories:  | <ul> <li>window bars (inside internal glass, vienna bars, construct bars etc.)</li> <li>handles with keys, handles with button etc.</li> <li>shutter openers (manual or automatic)</li> <li>rotary hardware - tornado</li> <li>ventilations</li> <li>many other</li> </ul>                               |