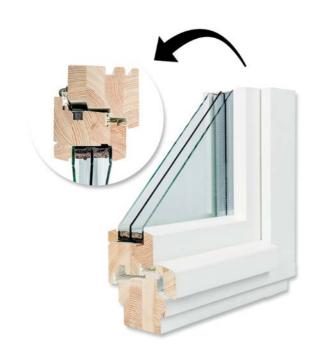

## **Certificates and Quality**

Windows **Eurosystem 68** is a window system opening inwards, typical for woodwork used in Poland and the countries of Central and Western Europe. The system is based on the proven Eurofelz IV68 window profile with a frame structure and window sash in the same thickness of 68 mm, which replaced the outdated system of windows and allowed to replace them with an innovative single-frame window system. Today, as widely used and modified to thicker profiles adapted to warmer glass packages. The basic Eurosystem 68 profile allows using a double-glazed unit with a heat factor of Ug = 1,1 W/m2K in its construction.

| Construction: | The wooden glued timber - pine, meranti, larch, oak. The depth of the frame is 68 mm. The depth of the wing is 68 mm.                                                                                                                                                                                    |
|---------------|----------------------------------------------------------------------------------------------------------------------------------------------------------------------------------------------------------------------------------------------------------------------------------------------------------|
| Glazing:      | As a standard, double glazing 4/16/4 Ug = 1,1 W / m2K. Optionally, panes with increased acoustic insulation parameters, safe, tempered, anti-burglary, ornamental glass, solar protection, etc. Standard aluminum edge frame. Optionally for the use of warm plastic edge frame or RAL color edge frame. |
| Fittings:     | Fittings of SIEGENIA or ROTO manufacturers. Optional RC1 or RC2 retractable or anti-burglar hardware.                                                                                                                                                                                                    |
| Gasket:       | Profile gasket from Dewenter or Primo. The color of the gasket - white, brown, black, gray - depending on the color of the joinery.                                                                                                                                                                      |
| Drip:         | Aluminum drip on the wing. In addition, an aluminum trough in the window frame. Color - white, brown, black, aluminum, anthracite - depending on the color of the joinery. Optionally, it is possible to choose a drip for the color of the joinery in the selected RAL color on a special order.        |
| Silicone:     | Silicone applied to our joinery only by reputable manufacturers. Color - colorless, white, light brown, dark brown, black, anthracite - depending on the color of the joinery.                                                                                                                           |
| Colors:       | Joinery painted in lasur colors with visible wood structure from the available color palette or any solid color from the RAL or NCS palette.                                                                                                                                                             |
| Accessories:  | <ul> <li>window bars (inside internal glass, vienna bars, construct bars etc.)</li> <li>handles with keys, handles with button etc.</li> <li>shutter openers (manual or automatic)</li> <li>rotary hardware - tornado</li> <li>ventilations</li> <li>many other</li> </ul>                               |