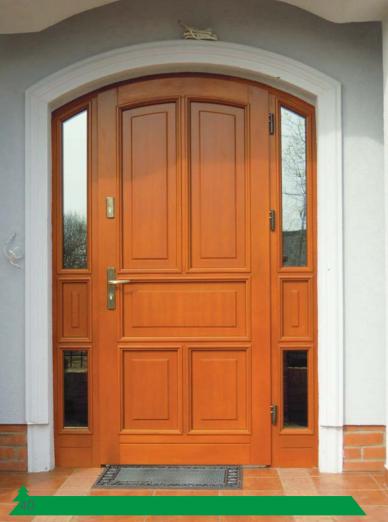

### **Outside Door Eurosystem**

**EUROSYSTEM** outside doors next to the windows of the eurosystem profile is another product in our offer intended for the Polish and foreign markets, in particular the countries of Western Europe. Our doors complement the full range of the European system prepared for our customers. The profile of the frame and wing is similar to the windows in the Eurosystem 68, 78, 92 system and together with these windows it fits perfectly and is a complete set. Keeping in mind that this is the most important and effective element of the external facade, our doors are made individually according to the design. We are able to make any design in any solution.

### Drzwi zewnętrzne Eurosystem

|               | LAAMILLS OF OUTSIDE DOOKS DESIGN                                                                                                                                                                                                                                                                                                                                                                                                                                            |
|---------------|-----------------------------------------------------------------------------------------------------------------------------------------------------------------------------------------------------------------------------------------------------------------------------------------------------------------------------------------------------------------------------------------------------------------------------------------------------------------------------|
| Construction: | The wooden glued timber - pine, meranti, sapele. The depth of the frame is 68, 78, 92 mm. The depth of the wing is 68, 78, 92 mm.                                                                                                                                                                                                                                                                                                                                           |
| Glazing:      | As a standard, double glazing $4/16/4$ Ug = 1,1 W / m2K. Optional tripple glazing $4/12/4/12/4$ Ug=0,7 W / m2K and $4/18/4/18/4$ Ug=0,5 W / m2K. Optional panel with XPS and waterproof plywood. 24 mm. / 36 mm. / 48 mm. Optionally, panes with increased acoustic insulation parameters, safe, tempered, anti-burglary, ornamental glass, solar protection, etc. Standard aluminum edge frame. Optionally for the use of warm plastic edge frame or RAL color edge frame. |
| Fittings:     | Fittings in the European standard of the renowned company G-U and FUHR. Complete lock acc. European standards 3-point lock to single or double insert. In addition, the insert with keys included.                                                                                                                                                                                                                                                                          |
| Gasket:       | Profile gasket from Dewenter or Schlegel Q-Lon. The color of the gasket - white, brown, black, gray - depending on the color of the joinery.                                                                                                                                                                                                                                                                                                                                |
| Drip:         | Aluminum or wooden drip on the wing. Color - white, brown, black, aluminum, anthracite - depending on the color of the joinery. Optionally, it is possible to choose a drip for the color of the joinery in the selected RAL color on a special order.                                                                                                                                                                                                                      |
| Threshold:    | Low Aluminium threshold.                                                                                                                                                                                                                                                                                                                                                                                                                                                    |
| Silicone:     | Silicone applied to our joinery only by reputable manufacturers. Color - colorless, white, light brown, dark brown, black, anthracite - depending on the color of the joinery.                                                                                                                                                                                                                                                                                              |
| Colors:       | Joinery painted in lasur colors with visible wood structure from the available color palette or any solid color from the RAL or NCS palette.                                                                                                                                                                                                                                                                                                                                |
| Accessories:  | <ul> <li>window bars (inside internal glass, vienna bars, construct bars, removable outside bars etc.)</li> <li>standard handle or extra handle on individual order</li> </ul>                                                                                                                                                                                                                                                                                              |