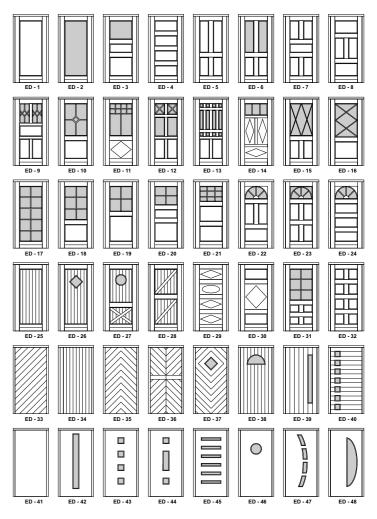

### Drzwi zewnętrzne Eurosystem

|               | LAAMILLS OF OUTSIDE DOOKS DESIGN                                                                                                                                                                                                                                                                                                                                                                                                                                            |
|---------------|-----------------------------------------------------------------------------------------------------------------------------------------------------------------------------------------------------------------------------------------------------------------------------------------------------------------------------------------------------------------------------------------------------------------------------------------------------------------------------|
| Construction: | The wooden glued timber - pine, meranti, sapele. The depth of the frame is 68, 78, 92 mm. The depth of the wing is 68, 78, 92 mm.                                                                                                                                                                                                                                                                                                                                           |
| Glazing:      | As a standard, double glazing $4/16/4$ Ug = 1,1 W / m2K. Optional tripple glazing $4/12/4/12/4$ Ug=0,7 W / m2K and $4/18/4/18/4$ Ug=0,5 W / m2K. Optional panel with XPS and waterproof plywood. 24 mm. / 36 mm. / 48 mm. Optionally, panes with increased acoustic insulation parameters, safe, tempered, anti-burglary, ornamental glass, solar protection, etc. Standard aluminum edge frame. Optionally for the use of warm plastic edge frame or RAL color edge frame. |
| Fittings:     | Fittings in the European standard of the renowned company G-U and FUHR. Complete lock acc. European standards 3-point lock to single or double insert. In addition, the insert with keys included.                                                                                                                                                                                                                                                                          |
| Gasket:       | Profile gasket from Dewenter or Schlegel Q-Lon. The color of the gasket - white, brown, black, gray - depending on the color of the joinery.                                                                                                                                                                                                                                                                                                                                |
| Drip:         | Aluminum or wooden drip on the wing. Color - white, brown, black, aluminum, anthracite - depending on the color of the joinery. Optionally, it is possible to choose a drip for the color of the joinery in the selected RAL color on a special order.                                                                                                                                                                                                                      |
| Threshold:    | Low Aluminium threshold.                                                                                                                                                                                                                                                                                                                                                                                                                                                    |
| Silicone:     | Silicone applied to our joinery only by reputable manufacturers. Color - colorless, white, light brown, dark brown, black, anthracite - depending on the color of the joinery.                                                                                                                                                                                                                                                                                              |
| Colors:       | Joinery painted in lasur colors with visible wood structure from the available color palette or any solid color from the RAL or NCS palette.                                                                                                                                                                                                                                                                                                                                |
| Accessories:  | <ul> <li>window bars (inside internal glass, vienna bars, construct bars, removable outside bars etc.)</li> <li>standard handle or extra handle on individual order</li> </ul>                                                                                                                                                                                                                                                                                              |