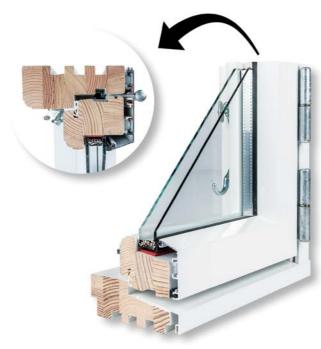

## **Certificates and Quality**

Windows **Eurosystem 68** is a window system opening inwards, typical for woodwork used in Poland and the countries of Central and Western Europe. The system is based on the proven Eurofelz IV68 window profile with a frame structure and window sash in the same thickness of 68 mm, which replaced the outdated system of windows and allowed to replace them with an innovative single-frame window system. Today, as widely used and modified to thicker profiles adapted to warmer glass packages. The basic Eurosystem 68 profile allows using a double-glazed unit with a heat factor of Ug = 1,1 W/m2K in its construction.

| Construction: | The wooden glued timber - pine, meranti, larch, oak. The depth of the frame is 68 mm. The depth of the wing is 68 mm.                                                                                                                                                                                    |
|---------------|----------------------------------------------------------------------------------------------------------------------------------------------------------------------------------------------------------------------------------------------------------------------------------------------------------|
| Glazing:      | As a standard, double glazing 4/16/4 Ug = 1,1 W / m2K. Optionally, panes with increased acoustic insulation parameters, safe, tempered, anti-burglary, ornamental glass, solar protection, etc. Standard aluminum edge frame. Optionally for the use of warm plastic edge frame or RAL color edge frame. |
| Fittings:     | Fittings of SIEGENIA or ROTO manufacturers. Optional RC1 or RC2 retractable or anti-burglar hardware.                                                                                                                                                                                                    |
| Gasket:       | Profile gasket from Dewenter or Primo. The color of the gasket - white, brown, black, gray - depending on the color of the joinery.                                                                                                                                                                      |
| Drip:         | Aluminum drip on the wing. In addition, an aluminum trough in the window frame. Color - white, brown, black, aluminum, anthracite - depending on the color of the joinery. Optionally, it is possible to choose a drip for the color of the joinery in the selected RAL color on a special order.        |
| Silicone:     | Silicone applied to our joinery only by reputable manufacturers. Color - colorless, white, light brown, dark brown, black, anthracite - depending on the color of the joinery.                                                                                                                           |
| Colors:       | Joinery painted in lasur colors with visible wood structure from the available color palette or any solid color from the RAL or NCS palette.                                                                                                                                                             |
| Accessories:  | <ul> <li>window bars (inside internal glass, vienna bars, construct bars etc.)</li> <li>handles with keys, handles with button etc.</li> <li>shutter openers (manual or automatic)</li> <li>rotary hardware - tornado</li> <li>ventilations</li> <li>many other</li> </ul>                               |