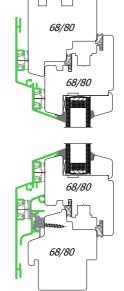

Windows **Eurosystem 78** is a window system opening inwards, typical for woodwork used in Poland and the countries of Central and Western Europe. This system has frame and wing constructions of the same thickness, 78mm. and is based on the Eurosystem 68 window profile - with the difference that it allows you to use the triple glazing thanks to its thicker construction. It causes that the window is warmer and has a lower heat transfer coefficient (Uw). The basic Eurosystem 78 profile allows the use of a 3-glass packet with a heat factor of Ug = 0,7 W / (m2K) in its design.

| Construction: | The wooden glued timber - pine, meranti, larch, oak. The depth of the frame is 78 mm. The depth of the wing is 78 mm.                                                                                                                                                                                         |
|---------------|---------------------------------------------------------------------------------------------------------------------------------------------------------------------------------------------------------------------------------------------------------------------------------------------------------------|
| Glazing:      | As a standard, triple glazing 4/12/4/12/4 Ug = 0,7 W / m2K. Optionally, panes with increased acoustic insulation parameters, safe, tempered, anti-burglary, ornamental glass, solar protection, etc. Standard aluminum edge frame. Optionally for the use of warm plastic edge frame or RAL color edge frame. |
| Fittings:     | Fittings of SIEGENIA or ROTO manufacturers. Optional RC1 or RC2 retractable or anti-burglar hardware.                                                                                                                                                                                                         |
| Gasket:       | Profile gasket from Dewenter or Primo. The color of the gasket - white, brown, black, gray - depending on the color of the joinery.                                                                                                                                                                           |
| Drip:         | Aluminum drip on the wing. In addition, an aluminum trough in the window frame. Color - white, brown, black, aluminum, anthracite - depending on the color of the joinery. Optionally, it is possible to choose a drip for the color of the joinery in the selected RAL color on a special order.             |
| Silicone:     | Silicone applied to our joinery only by reputable manufacturers. Color - colorless, white, light brown, dark brown, black, anthracite - depending on the color of the joinery.                                                                                                                                |
| Colors:       | Joinery painted in lasur colors with visible wood structure from the available color palette or any solid color from the RAL or NCS palette.                                                                                                                                                                  |
| Accessories:  | <ul> <li>window bars (inside internal glass, vienna bars, construct bars etc.)</li> <li>handles with keys, handles with button etc.</li> <li>shutter openers (manual or automatic)</li> <li>rotary hardware - tornado</li> <li>ventilations</li> <li>many other</li> </ul>                                    |