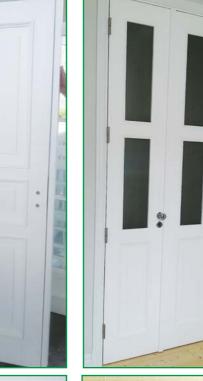

|
| Accessories:  | <ul> <li>window bars (inside internal glass, vienna bars, construct bars, removable outside bars etc.)</li> <li>standard handle with cylinder and key - to ASSA locks</li> <li>decorative hinges and decorative corners on the wings</li> <li>many other</li> </ul>                                                                                                                                                                                                         |

### **Inside Door**

























**Inside Door** 

# Wintergardens









| Construction: | The wooden glued timber - pine, meranti, larch, oak. Dimensions and parameters matched to the size of the structure. The roof in a wooden-aluminum structure based on the GUTMANN aluminium profile system.                                                                                                                                                      |
|---------------|------------------------------------------------------------------------------------------------------------------------------------------------------------------------------------------------------------------------------------------------------------------------------------------------------------------------------------------------------------------|
| G