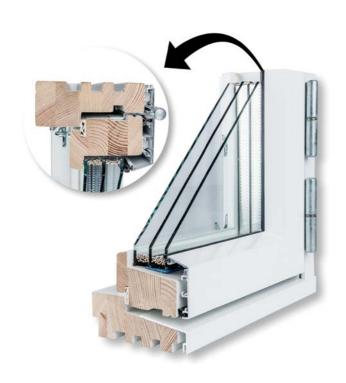

Windows **Eurosystem 78** is a window system opening inwards, typical for woodwork used in Poland and the countries of Central and Western Europe. This system has frame and wing constructions of the same thickness, 78mm. and is based on the Eurosystem 68 window profile - with the difference that it allows you to use the triple glazing thanks to its thicker construction. It causes that the window is warmer and has a lower heat transfer coefficient (Uw). The basic Eurosystem 78 profile allows the use of a 3-glass packet with a heat factor of Ug = 0,7 W / (m2K) in its design.

| Construction: | The wooden glued timber - pine, meranti, larch, oak. The depth of the frame is 78 mm. The depth of the wing is 78 mm.                                                                                                                                                                                         |
|---------------|---------------------------------------------------------------------------------------------------------------------------------------------------------------------------------------------------------------------------------------------------------------------------------------------------------------|
| Glazing:      | As a standard, triple glazing 4/12/4/12/4 Ug = 0,7 W / m2K. Optionally, panes with increased acoustic insulation parameters, safe, tempered, anti-burglary, ornamental glass, solar protection, etc. Standard aluminum edge frame. Optionally for the use of warm plastic edge frame or RAL color edge frame. |
| Fittings:     | Fittings of SIEGENIA or ROTO manufacturers. Optional RC1 or RC2 retractable or anti-burglar hardware.                                                                                                                                                                                                         |
| Gasket:       | Profile gasket from Dewenter or Primo. The color of the gasket - white, brown, black, gray - depending on the color of the joinery.                                                                                                                                                                           |
| Drip:         | Aluminum drip on the wing. In addition, an aluminum trough in the window frame. Color - white, brown, black, aluminum, anthracite - depending on the color of the joinery. Optionally, it is possible to choose a drip for the color of the joinery in the selected RAL color on a special order.             |
| Silicone:     | Silicone applied to our joinery only by reputable manufacturers. Color - colorless, white, light brown, dark brown, black, anthracite - depending on the color of the joinery.                                                                                                                                |
| Colors:       | Joinery painted in lasur colors with visible wood structure from the available color palette or any solid color from the RAL or NCS palette.                                                                                                                                                                  |
| Accessories:  | <ul> <li>window bars (inside internal glass, vienna bars, construct bars etc.)</li> <li>handles with keys, handles with button etc.</li> <li>shutter openers (manual or automatic)</li> <li>rotary hardware - tornado</li> <li>ventilations</li> <li>many other</li> </ul>                                    |