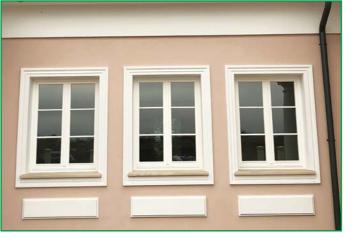

Windows **Eurosystem 68 Stylish** (Altdeutsch) is a stylish window system that opens inwards - typical of historic architecture. This system is based on the standard Eurosystem 68 profile, additionally enriched with decorative elements, like a decorative crossbar and post on the wing, aluminium drip on the frame had been replaced with a wooden drip on wing. The type and pattern of decorations depends on individual customer preferences. As a standard, a double-glazed unit with a heat factor of Ug = 1,1 W/m2K is used in this window profile.

# Eurosystem 68 Stylish

| Construction: | The wooden glued timber - pine, meranti, larch, oak. The depth of the frame is 68 mm. The depth of the wing is 68 mm.                                                                                                                                                                                        |
|---------------|--------------------------------------------------------------------------------------------------------------------------------------------------------------------------------------------------------------------------------------------------------------------------------------------------------------|
| Glazing:      | As a standard, double glazing $4/16/4$ Ug = $1,1$ W / m2K. Optionally, panes with increased acoustic insulation parameters, safe, tempered, anti-burglary, ornamental glass, solar protection, etc. Standard aluminum edge frame. Optionally for the use of warm plastic edge frame or RAL color edge frame. |
| Fittings:     | Fittings of SIEGENIA or ROTO manufacturers. Optional RC1 or RC2 retractable or anti-burglar hardware.                                                                                                                                                                                                        |
| Gasket:       | Profile gasket from Dewenter or Primo. The color of the gasket - white, brown, black, gray - depending on the color of the joinery.                                                                                                                                                                          |
| Drip:         | No aluminum drip on the wing - wooden drip cap. The non-market system - adapted to the character of the retro-style carpentry.                                                                                                                                                                               |
| Silicone:     | Silicone applied to our joinery only by reputable manufacturers. Color - colorless, white, light brown, dark brown, black, anthracite - depending on the color of the joinery.                                                                                                                               |
| Colors:       | Joinery painted in lasur colors with visible wood structure from the available color palette or any solid color from the RAL or NCS palette.                                                                                                                                                                 |
| Accessories:  | <ul> <li>window bars (inside internal glass, vienna bars, construct bars etc.)</li> <li>handles with keys, handles with button etc.</li> <li>shutter openers (manual or automatic)</li> <li>ventilations</li> <li>many other</li> </ul>                                                                      |