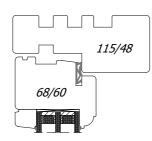

### **Skandinova 68 Termo**

SKANDINOVA 68 TERMO MODERN - WINDOW VERTICAL SECTION

### **Skandinova 68 Termo**

| Construction: | The wooden glued timber - pine, meranti, sapele. The depth of the frame is 115 mm. The depth of the wing is 68 mm.                                                                                                                                                                                                               |
|---------------|----------------------------------------------------------------------------------------------------------------------------------------------------------------------------------------------------------------------------------------------------------------------------------------------------------------------------------|
| Glazing:      | As a standard, tripple glazing 4/12/4/12/4 Ug = 0,7 W / m2K. Optionally, panes with increased acoustic insulation parameters, safe, tempered, anti-burglary, ornamental glass, solar protection, etc. Standard aluminum edge frame. Optionally for the use of warm plastic edge frame or RAL color edge frame.                   |
| Fittings:     | Fittings in the Scandinavian standard of producer IPA and ASSA. The system of closing on handles or stylish hooks.                                                                                                                                                                                                               |
| Gasket:       | Profile gasket from Dewenter or Schlegel Q-Lon. The color of the gasket - white, brown, black, gray - depending on the color of the joinery.                                                                                                                                                                                     |
| Drip:         | Aluminum drip on the wing. Color - white, brown, black, aluminum, anthracite - depending on the color of the joinery. Optionally, it is possible to choose a drip for the color of the joinery in the selected RAL color on a special order.                                                                                     |
| Silicone:     | Silicone applied to our joinery only by reputable manufacturers. Color - colorless, white, light brown, dark brown, black, anthracite - depending on the color of the joinery.                                                                                                                                                   |
| Colors:       | Joinery painted in lasur colors with visible wood structure from the available color palette or any solid color from the RAL or NCS palette.                                                                                                                                                                                     |
| Accessories:  | <ul> <li>window bars (inside internal glass, vienna bars, construct bars, removable outside bars etc.)</li> <li>handles with keys, handles with cylinder-key to balcony doors etc.</li> <li>decorative hinges and decorative corners on the wings</li> <li>brake in handles</li> <li>ventilations</li> <li>many other</li> </ul> |