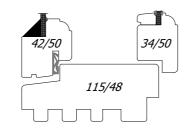

### **Skandinova 2+1**

Windows **Skandinova 2 + 1** is a scandinavian window profile, typical of historic architecture, most often used in Sweden, Denmark and Norway. The 2 + 1 system is characteristic for old historic buildings where attachment to tradition and architectural requirements usually do not allow the use of windows in a single-frame system and a prerequisite is to map existing carpentry according to constructions from many years ago. Our 2 + 1 system is a combination of the old character of Scandinavian windows and new technology. The basic Skandinova 2 + 1 profile allows the use of two different glazing units in its construction - a double-glazed unit in the inner wing with a heat factor of Ug = 1.7W / (m2K) and a single 4 or 6 mm thick pane in the outer wing.

### **Skandinova 2+1**

| Construction: | The wooden glued timber - pine, meranti, sapele. The depth of the frame is 115 mm. The depth of the wing is 42 mm. and 34 mm.                                                                                                                                                                                                                                                                                             |
|---------------|---------------------------------------------------------------------------------------------------------------------------------------------------------------------------------------------------------------------------------------------------------------------------------------------------------------------------------------------------------------------------------------------------------------------------|
| Glazing:      | As a standard, double glazing $4/8/4$ Ug = 1.7 W / m2K. in the inner wing. Single float glass 4 or 6 mm. in the outer wing. Optionally, panes with increased acoustic insulation parameters, safe, tempered, anti-burglary, ornamental glass, solar protection and old style "hand made" glass (restover glass). Standard aluminum edge frame. Optionally for the use of warm plastic edge frame or RAL color edge frame. |
| Fittings:     | Fittings in the Scandinavian standard of producer IPA and ASSA. The system of closing on stylish hooks.                                                                                                                                                                                                                                                                                                                   |
| Gasket:       | Profile gasket from Dewenter or Schlegel Q-Lon. The color of the gasket - white, brown, black, gray - depending on the color of the joinery.                                                                                                                                                                                                                                                                              |
| Drip:         | No aluminum drip on the wing. Windows from the outside sealed with putty. The windowless system window - nonslip.                                                                                                                                                                                                                                                                                                         |
| Silicone:     | Silicone applied to our joinery only by reputable manufacturers. Color - colorless, white, light brown, dark brown, black, anthracite - depending on the color of the joinery.                                                                                                                                                                                                                                            |
| Colors:       | Joinery painted in lasur colors with visible wood structure from the available color palette or any solid color from the RAL or NCS palette.                                                                                                                                                                                                                                                                              |
| Accessories:  | <ul> <li>window bars (wooden construction in the outer wing, vienna bars in the inner wing)</li> <li>handles with keys, handles with cylinder-key to balcony doors etc.</li> <li>decorative hinges and decorative corners on the wings</li> <li>many other</li> </ul>                                                                                                                                                     |