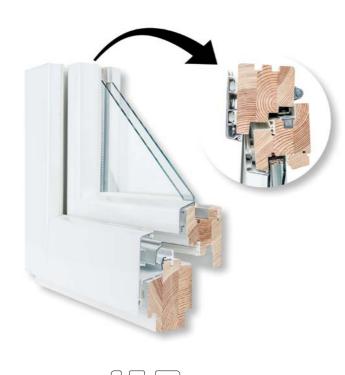

## **Certificates and Quality**

Windows **Eurosystem 68** is a window system opening inwards, typical for woodwork used in Poland and the countries of Central and Western Europe. The system is based on the proven Eurofelz IV68 window profile with a frame structure and window sash in the same thickness of 68 mm, which replaced the outdated system of windows and allowed to replace them with an innovative single-frame window system. Today, as widely used and modified to thicker profiles adapted to warmer glass packages. The basic Eurosystem 68 profile allows using a double-glazed unit with a heat factor of Ug = 1,1 W/m2K in its construction.

| Construction: | The wooden glued timber - pine, meranti, larch, oak. The depth of the frame is 68 mm. The depth of the wing is 68 mm.                                                                                                                                                                                    |
|---------------|----------------------------------------------------------------------------------------------------------------------------------------------------------------------------------------------------------------------------------------------------------------------------------------------------------|
| Glazing:      | As a standard, double glazing 4/16/4 Ug = 1,1 W / m2K. Optionally, panes with increased acoustic insulation parameters, safe, tempered, anti-burglary, ornamental glass, solar protection, etc. Standard aluminum edge frame. Optionally for the use of warm plastic edge frame or RAL color edge frame. |
| Fittings:     | Fittings of SIEGENIA or ROTO manufacturers. Optional RC1 or RC2 retractable or anti-burglar hardware.                                                                                                                                                                                                    |
| Gasket:       | Profile gasket from Dewenter or Primo. The color of the gasket - white, brown, black, gray - depending on the color of the joinery.                                                                                                                                                                      |
| Drip:         | Aluminum drip on the wing. In addition, an aluminum trough in the window frame. Color - white, brown, black, aluminum, anthracite - depending on the color of the joinery. Optionally, it is possible to choose a drip for the color of the joinery in the selected RAL color on a special order.        |
| Silicone:     | Silicone applied to our joinery only by reputable manufacturers. Color - colorless, white, light brown, dark brown, black, anthracite - depending on the color of the joinery.                                                                                                                           |
| Colors:       | Joinery painted in lasur colors with visible wood structure from the available color palette or any solid color from the RAL or NCS palette.                                                                                                                                                             |
| Accessories:  | <ul> <li>window bars (inside internal glass, vienna bars, construct bars etc.)</li> <li>handles with keys, handles with button etc.</li> <li>shutter openers (manual or automatic)</li> <li>rotary hardware - tornado</li> <li>ventilations</li> <li>many other</li> </ul>                               |