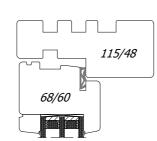

### **Skandinova 68 Termo**

SKANDINOVA 68 TERMO MODERN - WINDOW VERTICAL SECTION

### **Skandinova 68 Termo**

| Construction: | The wooden glued timber - pine, meranti, sapele. The depth of the frame is 115 mm. The depth of the wing is 68 mm.                                                                                                                                                                                                               |
|---------------|----------------------------------------------------------------------------------------------------------------------------------------------------------------------------------------------------------------------------------------------------------------------------------------------------------------------------------|
| Glazing:      | As a standard, tripple glazing 4/12/4/12/4 Ug = 0,7 W / m2K. Optionally, panes with increased acoustic insulation parameters, safe, tempered, anti-burglary, ornamental glass, solar protection, etc. Standard aluminum edge frame. Optionally for the use of warm plastic edge frame or RAL color edge frame.                   |
| Fittings:     | Fittings in the Scandinavian standard of producer IPA and ASSA. The system of closing on handles or stylish hooks.                                                                                                                                                                                                               |
| Gasket:       | Profile gasket from Dewenter or Schlegel Q-Lon. The color of the gasket - white, brown, black, gray - depending on the color of the joinery.                                                                                                                                                                                     |
| Drip:         | Aluminum drip on the wing. Color - white, brown, black, aluminum, anthracite - depending on the color of the joinery. Optionally, it is possible to choose a drip for the color of the joinery in the selected RAL color on a special order.                                                                                     |
| Silicone:     | Silicone applied to our joinery only by reputable manufacturers. Color - colorless, white, light brown, dark brown, black, anthracite - depending on the color of the joinery.                                                                                                                                                   |
| Colors:       | Joinery painted in lasur colors with visible wood structure from the available color palette or any solid color from the RAL or NCS palette.                                                                                                                                                                                     |
| Accessories:  | <ul> <li>window bars (inside internal glass, vienna bars, construct bars, removable outside bars etc.)</li> <li>handles with keys, handles with cylinder-key to balcony doors etc.</li> <li>decorative hinges and decorative corners on the wings</li> <li>brake in handles</li> <li>ventilations</li> <li>many other</li> </ul> |