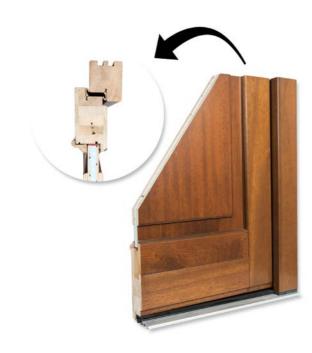

### **Outside Door Eurosystem**

**EUROSYSTEM** outside doors next to the windows of the eurosystem profile is another product in our offer intended for the Polish and foreign markets, in particular the countries of Western Europe. Our doors complement the full range of the European system prepared for our customers. The profile of the frame and wing is similar to the windows in the Eurosystem 68, 78, 92 system and together with these windows it fits perfectly and is a complete set. Keeping in mind that this is the most important and effective element of the external facade, our doors are made individually according to the design. We are able to make any design in any solution.

### Drzwi zewnętrzne Eurosystem

|               | LAAMILLS OF OUTSIDE DOOKS DESIGN                                                                                                                                                                                                                                                                                                                                                                                                                                            |
|---------------|-----------------------------------------------------------------------------------------------------------------------------------------------------------------------------------------------------------------------------------------------------------------------------------------------------------------------------------------------------------------------------------------------------------------------------------------------------------------------------|
| Construction: | The wooden glued timber - pine, meranti, sapele. The depth of the frame is 68, 78, 92 mm. The depth of the wing is 68, 78, 92 mm.                                                                                                                                                                                                                                                                                                                                           |
| Glazing:      | As a standard, double glazing $4/16/4$ Ug = 1,1 W / m2K. Optional tripple glazing $4/12/4/12/4$ Ug=0,7 W / m2K and $4/18/4/18/4$ Ug=0,5 W / m2K. Optional panel with XPS and waterproof plywood. 24 mm. / 36 mm. / 48 mm. Optionally, panes with increased acoustic insulation parameters, safe, tempered, anti-burglary, ornamental glass, solar protection, etc. Standard aluminum edge frame. Optionally for the use of warm plastic edge frame or RAL color edge frame. |
| Fittings:     | Fittings in the European standard of the renowned company G-U and FUHR. Complete lock acc. European standards 3-point lock to single or double insert. In addition, the insert with keys included.                                                                                                                                                                                                                                                                          |
| Gasket:       | Profile gasket from Dewenter or Schlegel Q-Lon. The color of the gasket - white, brown, black, gray - depending on the color of the joinery.                                                                                                                                                                                                                                                                                                                                |
| Drip:         | Aluminum or wooden drip on the wing. Color - white, brown, black, aluminum, anthracite - depending on the color of the joinery. Optionally, it is possible to choose a drip for the color of the joinery in the selected RAL color on a special order.                                                                                                                                                                                                                      |
| Threshold:    | Low Aluminium threshold.                                                                                                                                                                                                                                                                                                                                                                                                                                                    |
| Silicone:     | Silicone applied to our joinery only by reputable manufacturers. Color - colorless, white, light brown, dark brown, black, anthracite - depending on the color of the joinery.                                                                                                                                                                                                                                                                                              |
| Colors:       | Joinery painted in lasur colors with visible wood structure from the available color palette or any solid color from the RAL or NCS palette.                                                                                                                                                                                                                                                                                                                                |
| Accessories:  | <ul> <li>window bars (inside internal glass, vienna bars, construct bars, removable outside bars etc.)</li> <li>standard handle or extra handle on individual order</li> </ul>                                                                                                                                                                                                                                                                                              |