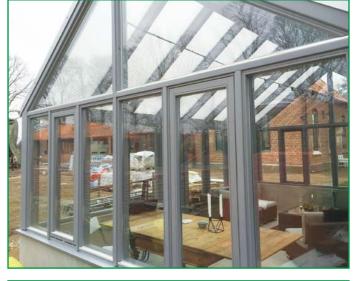

# Wintergardens

| Construction: | The wooden glued timber - pine, meranti, larch, oak. Dimensions and parameters matched to the size of the structure. The roof in a wooden-aluminum structure based on the GUTMANN aluminium profile system.                                                                                                                                                      |
|---------------|------------------------------------------------------------------------------------------------------------------------------------------------------------------------------------------------------------------------------------------------------------------------------------------------------------------------------------------------------------------|
| Glazing:      | As a standard, double glazing in wall elements $4/18/4$ Ug = $1,1$ W / m2K. Roof with safety glazing ESG-VSG. Optionally, panes with increased acoustic insulation parameters, safe, tempered, anti-burglary, ornamental glass, solar protection, etc. Standard aluminum edge frame. Optionally for the use of warm plastic frame or RAL color frame.            |
| Fittings:     | Depending on the parameters of the structure, it can be used in elements of opened fittings envelope system Eurosystem or hardware IPA Scandinavian system and sliding hardware HS system.                                                                                                                                                                       |
| Gasket:       | Profile gasket from Dewenter, Primo or Schlegel Q-Lon. The color of the gasket - white, brown, black, gray - depending on the color of the joinery.                                                                                                                                                                                                              |
| Drip:         | Aluminum drip on the wing. Color - white, brown, black, aluminum, anthracite - depending on the color of the joinery. Optionally, it is possible to choose a drip for the color of the joinery in the selected RAL color on a special order.                                                                                                                     |
| Silicone:     | Silicone applied to our joinery only by reputable manufacturers. Color - colorless, white, light brown, dark brown, black, anthracite - depending on the color of the joinery.                                                                                                                                                                                   |
| Colors:       | Joinery painted in lasur colors with visible wood structure from the available color palette or any solid color from the RAL or NCS palette.                                                                                                                                                                                                                     |
| Accessories:  | <ul> <li>window bars (inside internal glass, vienna bars, construct bars, removable outside bars etc.)</li> <li>handles with keys, handles with cylinder-key to balcony doors etc.</li> <li>shutter openers (manual or automatic)</li> <li>electric systems for opening tilting elements by means of motors</li> <li>ventilations</li> <li>many other</li> </ul> |

Wintergardens