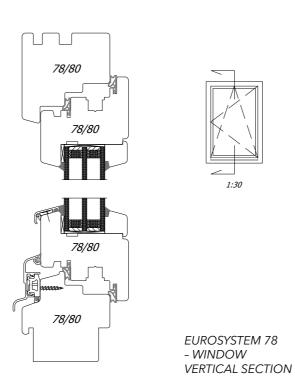

Windows **Eurosystem 78** is a window system opening inwards, typical for woodwork used in Poland and the countries of Central and Western Europe. This system has frame and wing constructions of the same thickness, 78mm. and is based on the Eurosystem 68 window profile - with the difference that it allows you to use the triple glazing thanks to its thicker construction. It causes that the window is warmer and has a lower heat transfer coefficient (Uw). The basic Eurosystem 78 profile allows the use of a 3-glass packet with a heat factor of Ug = 0,7 W / (m2K) in its design.

| Construction: | The wooden glued timber - pine, meranti, larch, oak. The depth of the frame is 78 mm. The depth of the wing is 78 mm.                                                                                                                                                                                         |
|---------------|---------------------------------------------------------------------------------------------------------------------------------------------------------------------------------------------------------------------------------------------------------------------------------------------------------------|
| Glazing:      | As a standard, triple glazing 4/12/4/12/4 Ug = 0,7 W / m2K. Optionally, panes with increased acoustic insulation parameters, safe, tempered, anti-burglary, ornamental glass, solar protection, etc. Standard aluminum edge frame. Optionally for the use of warm plastic edge frame or RAL color edge frame. |
| Fittings:     | Fittings of SIEGENIA or ROTO manufacturers. Optional RC1 or RC2 retractable or anti-burglar hardware.                                                                                                                                                                                                         |
| Gasket:       | Profile gasket from Dewenter or Primo. The color of the gasket - white, brown, black, gray - depending on the color of the joinery.                                                                                                                                                                           |
| Drip:         | Aluminum drip on the wing. In addition, an aluminum trough in the window frame. Color - white, brown, black, aluminum, anthracite - depending on the color of the joinery. Optionally, it is possible to choose a drip for the color of the joinery in the selected RAL color on a special order.             |
| Silicone:     | Silicone applied to our joinery only by reputable manufacturers. Color - colorless, white, light brown, dark brown, black, anthracite - depending on the color of the joinery.                                                                                                                                |
| Colors:       | Joinery painted in lasur colors with visible wood structure from the available color palette or any solid color from the RAL or NCS palette.                                                                                                                                                                  |
| Accessories:  | <ul> <li>window bars (inside internal glass, vienna bars, construct bars etc.)</li> <li>handles with keys, handles with button etc.</li> <li>shutter openers (manual or automatic)</li> <li>rotary hardware - tornado</li> <li>ventilations</li> <li>many other</li> </ul>                                    |