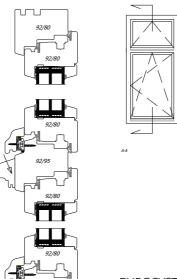

EUROSYSTEM 92 - WINDOW VERTICAL SECTION

| Construction: | The wooden glued timber - pine, meranti, larch, oak. The depth of the frame is 92 mm. The depth of the wing is 92 mm.                                                                                                                                                                                             |
|---------------|-------------------------------------------------------------------------------------------------------------------------------------------------------------------------------------------------------------------------------------------------------------------------------------------------------------------|
| Glazing:      | As a standard, triple glazing $4/18/4/18/4$ Ug = $0.5$ W / m2K. Optionally, panes with increased acoustic insulation parameters, safe, tempered, anti-burglary, ornamental glass, solar protection, etc. Standard aluminum edge frame. Optionally for the use of warm plastic edge frame or RAL color edge frame. |
| Fittings:     | Fittings of SIEGENIA or ROTO manufacturers. Optional RC1 or RC2 retractable or anti-burglar hardware.                                                                                                                                                                                                             |
| Gasket:       | Profile gasket from Dewenter or Primo. The color of the gasket - white, brown, black, gray - depending on the color of the joinery.                                                                                                                                                                               |
| Drip:         | Aluminum drip on the wing. In addition, an aluminum trough in the window frame. Color - white, brown, black, aluminum, anthracite - depending on the color of the joinery. Optionally, it is possible to choose a drip for the color of the joinery in the selected RAL color on a special order.                 |
| Silicone:     | Silicone applied to our joinery only by reputable manufacturers. Color - colorless, white, light brown, dark brown, black, anthracite - depending on the color of the joinery.                                                                                                                                    |
| Colors:       | Joinery painted in lasur colors with visible wood structure from the available color palette or any solid color from the RAL or NCS palette.                                                                                                                                                                      |
| Accessories:  | <ul> <li>window bars (inside internal glass, vienna bars, construct bars etc.)</li> <li>handles with keys, handles with button etc.</li> <li>shutter openers (manual or automatic)</li> <li>rotary hardware - tornado</li> <li>ventilations</li> <li>many other</li> </ul>                                        |