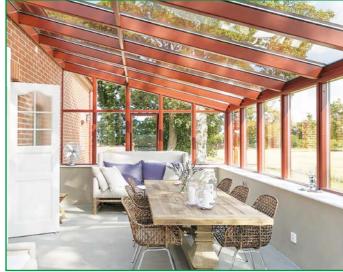

# Wintergardens

| Construction: | The wooden glued timber - pine, meranti, larch, oak. Dimensions and parameters matched to the size of the structure. The roof in a wooden-aluminum structure based on the GUTMANN aluminium profile system.                                                                                                                                                      |
|---------------|------------------------------------------------------------------------------------------------------------------------------------------------------------------------------------------------------------------------------------------------------------------------------------------------------------------------------------------------------------------|
| Glazing:      | As a standard, double glazing in wall elements $4/18/4$ Ug = $1,1$ W / m2K. Roof with safety glazing ESG-VSG. Optionally, panes with increased acoustic insulation parameters, safe, tempered, anti-burglary, ornamental glass, solar protection, etc. Standard aluminum edge frame. Optionally for the use of warm plastic frame or RAL color frame.            |
| Fittings:     | Depending on the parameters of the structure, it can be used in elements of opened fittings envelope system Eurosystem or hardware IPA Scandinavian system and sliding hardware HS system.                                                                                                                                                                       |
| Gasket:       | Profile gasket from Dewenter, Primo or Schlegel Q-Lon. The color of the gasket - white, brown, black, gray - depending on the color of the joinery.                                                                                                                                                                                                              |
| Drip:         | Aluminum drip on the wing. Color - white, brown, black, aluminum, anthracite - depending on the color of the joinery. Optionally, it is possible to choose a drip for the color of the joinery in the selected RAL color on a special order.                                                                                                                     |
| Silicone:     | Silicone applied to our joinery only by reputable manufacturers. Color - colorless, white, light brown, dark brown, black, anthracite - depending on the color of the joinery.                                                                                                                                                                                   |
| Colors:       | Joinery painted in lasur colors with visible wood structure from the available color palette or any solid color from the RAL or NCS palette.                                                                                                                                                                                                                     |
| Accessories:  | <ul> <li>window bars (inside internal glass, vienna bars, construct bars, removable outside bars etc.)</li> <li>handles with keys, handles with cylinder-key to balcony doors etc.</li> <li>shutter openers (manual or automatic)</li> <li>electric systems for opening tilting elements by means of motors</li> <li>ventilations</li> <li>many other</li> </ul> |

Wintergardens