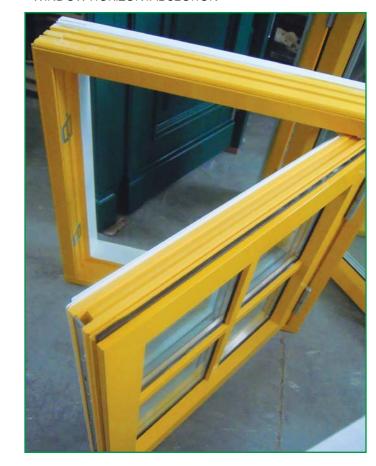

### **From Factory Life**

**MALEC** factory, a producer of wooden windows and doors, located in Białogard, at Krolowej Jadwigi 13e street, offers windows in the European, Scandinavian and Dutch system, outside and inside doors (according to a fixed pattern), sliding and folding doors systems as well as winter gardens. Manufactured woodwork meets all requirements according to accepted standards for housing and public utility buildings, in every technical way possible to make a shape and pattern, with wooden bars glued on the glass and interpane of wood or aluminum in the color corresponding to the window frame. We provide professional advice and friendly service. Our company provides comprehensive services ranging from measuring the woodwork, its performance and assembly or transport straight to the customer. We guarantee high quality, the highest standard of services, short production time including transport and assembly.