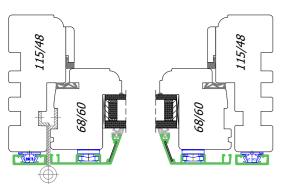

### **Skandinova 68 Windproof+ALU**

Windows **Skandinova 68 - Windproof** is a specialized window system used in the scandinavian countries, based on the standard Skandinova 68 - Classic profile. The Skandinova 68 Windproof profile is enriched with an aluminum cladding on the outside and an additional gasket. The technique of two gaskets and aluminum cladding results in better resistance to external conditions and improves the tightness of the profile to wind and water. This system is prepared for the Iceland market and meets the strict standards required in Iceland, i. e. wind load resistance up to 3000 Pa.

### Skandinova 68 Windproof+ALU

SKANDINOVA 68 MODERN WINDPROOF + ALU
- WINDOW HORIZONTAL SECTION

| Construction: | The wooden glued timber - pine, meranti, sapele. The depth of the frame is 115 mm. The depth of the wing is 68 mm. In addition, GUTMANN NORDWIN aluminum profiles from the outside.                                                                                                                      |
|---------------|----------------------------------------------------------------------------------------------------------------------------------------------------------------------------------------------------------------------------------------------------------------------------------------------------------|
| Glazing:      | As a standard, double glazing 6/18/4 Ug = 1,1 W / m2K. Optionally, panes with increased acoustic insulation parameters, safe, tempered, anti-burglary, ornamental glass, solar protection, etc. Standard aluminum edge frame. Optionally for the use of warm plastic edge frame or RAL color edge frame. |
| Fittings:     | Fittings in the Scandinavian standard of producer IPA and ASSA. The system of closing on handles or stylish hooks.                                                                                                                                                                                       |
| Gasket:       | Two profile gaskets from Dewenter or Schlegel Q-Lon. The color of the gasket - white, brown, black, gray - depending on the color of the joinery.                                                                                                                                                        |
| Drip:         | No aluminum drip cap due to the aluminum profile from the outside. The outer surface of the wing and the frame are completely covered with aluminum. Aluminum cladding in basic RAL colors. It is possible to make an aluminum cladding in the selected color from the RAL palette on request.           |
| Silicone:     | Silicone applied to our joinery only by reputable manufacturers. Color - colorless, white, light brown, dark brown, black, anthracite - depending on the color of the joinery.                                                                                                                           |
| Colors:       | Joinery painted in lasur colors with visible wood structure from the available color palette or any solid color from the RAL or NCS palette.                                                                                                                                                             |
| Accessories:  | <ul> <li>window bars (inside internal glass, vienna bars, construct bars, etc.)</li> <li>handles with keys, handles with cylinder-key to balcony doors etc.</li> <li>brake in handles</li> <li>many other</li> </ul>                                                                                     |