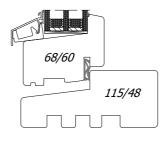

### **Skandinova 68 Termo**

SKANDINOVA 68 TERMO MODERN - WINDOW VERTICAL SECTION

### **Skandinova 68 Termo**

| Construction: | The wooden glued timber - pine, meranti, sapele. The depth of the frame is 115 mm. The depth of the wing is 68 mm.                                                                                                                                                                                                               |
|---------------|----------------------------------------------------------------------------------------------------------------------------------------------------------------------------------------------------------------------------------------------------------------------------------------------------------------------------------|
| Glazing:      | As a standard, tripple glazing 4/12/4/12/4 Ug = 0,7 W / m2K. Optionally, panes with increased acoustic insulation parameters, safe, tempered, anti-burglary, ornamental glass, solar protection, etc. Standard aluminum edge frame. Optionally for the use of warm plastic edge frame or RAL color edge frame.                   |
| Fittings:     | Fittings in the Scandinavian standard of producer IPA and ASSA. The system of closing on handles or stylish hooks.                                                                                                                                                                                                               |
| Gasket:       | Profile gasket from Dewenter or Schlegel Q-Lon. The color of the gasket - white, brown, black, gray - depending on the color of the joinery.                                                                                                                                                                                     |
| Drip:         | Aluminum drip on the wing. Color - white, brown, black, aluminum, anthracite - depending on the color of the joinery. Optionally, it is possible to choose a drip for the color of the joinery in the selected RAL color on a special order.                                                                                     |
| Silicone:     | Silicone applied to our joinery only by reputable manufacturers. Color - colorless, white, light brown, dark brown, black, anthracite - depending on the color of the joinery.                                                                                                                                                   |
| Colors:       | Joinery painted in lasur colors with visible wood structure from the available color palette or any solid color from the RAL or NCS palette.                                                                                                                                                                                     |
| Accessories:  | <ul> <li>window bars (inside internal glass, vienna bars, construct bars, removable outside bars etc.)</li> <li>handles with keys, handles with cylinder-key to balcony doors etc.</li> <li>decorative hinges and decorative corners on the wings</li> <li>brake in handles</li> <li>ventilations</li> <li>many other</li> </ul> |