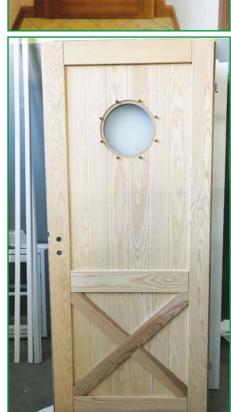

|
| Accessories:  | <ul> <li>window bars (inside internal glass, vienna bars, construct bars, removable outside bars etc.)</li> <li>standard handle with cylinder and key - to ASSA locks</li> <li>decorative hinges and decorative corners on the wings</li> <li>many other</li> </ul>                                                                                                                                                                                                         |

### **Inside Door**

























**Inside Door** 

# Wintergardens









| Construction: | The wooden glued timber - pine, meranti, larch, oak. Dimensions and parameters matched to the size of the structure. The roof in a wooden-aluminum structure based on the GUTMANN aluminium profile system.                                                                                                                                                      |
|---------------|-----------------------------------------------------------------------------------------------------------------------------------------------------------------------------------------------------------------------------------------------------------------------------------------------------------------------------------------------------------