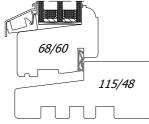

### **Skandinova 68 Termo**

SKANDINOVA 68 TERMO MODERN - WINDOW VERTICAL SECTION

### **Skandinova 68 Termo**

| Construction: | The wooden glued timber - pine, meranti, sapele. The depth of the frame is 115 mm. The depth of the wing is 68 mm.                                                                                                                                                                                                               |
|---------------|----------------------------------------------------------------------------------------------------------------------------------------------------------------------------------------------------------------------------------------------------------------------------------------------------------------------------------|
| Glazing:      | As a standard, tripple glazing 4/12/4/12/4 Ug = 0,7 W / m2K. Optionally, panes with increased acoustic insulation parameters, safe, tempered, anti-burglary, ornamental glass, solar protection, etc. Standard aluminum edge frame. Optionally for the use of warm plastic edge frame or RAL color edge frame.                   |
| Fittings:     | Fittings in the Scandinavian standard of producer IPA and ASSA. The system of closing on handles or stylish hooks.                                                                                                                                                                                                               |
| Gasket:       | Profile gasket from Dewenter or Schlegel Q-Lon. The color of the gasket - white, brown, black, gray - depending on the color of the joinery.                                                                                                                                                                                     |
| Drip:         | Aluminum drip on the wing. Color - white, brown, black, aluminum, anthracite - depending on the color of the joinery. Optionally, it is possible to choose a drip for the color of the joinery in the selected RAL color on a special order.                                                                                     |
| Silicone:     | Silicone applied to our joinery only by reputable manufacturers. Color - colorless, white, light brown, dark brown, black, anthracite - depending on the color of the joinery.                                                                                                                                                   |
| Colors:       | Joinery painted in lasur colors with visible wood structure from the available color palette or any solid color from the RAL or NCS palette.                                                                                                                                                                                     |
| Accessories:  | <ul> <li>window bars (inside internal glass, vienna bars, construct bars, removable outside bars etc.)</li> <li>handles with keys, handles with cylinder-key to balcony doors etc.</li> <li>decorative hinges and decorative corners on the wings</li> <li>brake in handles</li> <li>ventilations</li> <li>many other</li> </ul> |