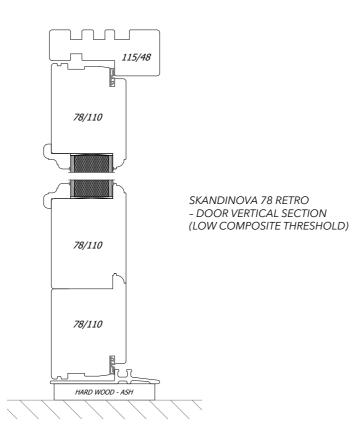

### **Skandinova 78**

**Skandinova 78** 

115/48

SKANDINOVA 78 RETRO - WINDOW VERTICAL SECTION

SKANDINOVA 78 MODERN - WINDOW VERTICAL SECTION

| Construction: | The wooden glued timber - pine, meranti, sapele. The depth of the frame is 115 mm. The depth of the wing is 78 mm.                                                                                                                                                                                                               |
|---------------|----------------------------------------------------------------------------------------------------------------------------------------------------------------------------------------------------------------------------------------------------------------------------------------------------------------------------------|
| Glazing:      | As a standard, tripple glazing $4/16/4/16/4$ Ug = 0,5 W / m2K. Optionally, panes with increased acoustic insulation parameters, safe, tempered, anti-burglary, ornamental glass, solar protection, etc. Standard aluminum edge frame. Optionally for the use of warm plastic edge frame or RAL color edge frame.                 |
| Fittings:     | Fittings in the Scandinavian standard of producer IPA and ASSA. The system of closing on handles or stylish hooks.                                                                                                                                                                                                               |
| Gasket:       | Profile gasket from Dewenter or Schlegel Q-Lon. The color of the gasket - white, brown, black, gray - depending on the color of the joinery.                                                                                                                                                                                     |
| Drip:         | Aluminum drip on the wing. Color - white, brown, black, aluminum, anthracite - depending on the color of the joinery. Optionally, it is possible to choose a drip for the color of the joinery in the selected RAL color on a special order.                                                                                     |
| Silicone:     | Silicone applied to our joinery only by reputable manufacturers. Color - colorless, white, light brown, dark brown, black, anthracite - depending on the color of the joinery.                                                                                                                                                   |
| Colors:       | Joinery painted in lasur colors with visible wood structure from the available color palette or any solid color from the RAL or NCS palette.                                                                                                                                                                                     |
| Accessories:  | <ul> <li>window bars (inside internal glass, vienna bars, construct bars, removable outside bars etc.)</li> <li>handles with keys, handles with cylinder-key to balcony doors etc.</li> <li>decorative hinges and decorative corners on the wings</li> <li>brake in handles</li> <li>ventilations</li> <li>many other</li> </ul> |