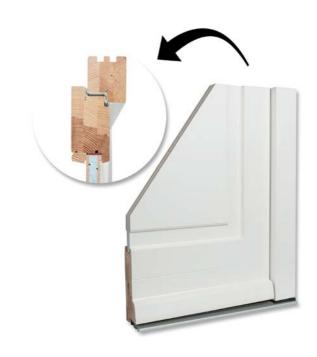

### **Outside Door Eurosystem**

**EUROSYSTEM** outside doors next to the windows of the eurosystem profile is another product in our offer intended for the Polish and foreign markets, in particular the countries of Western Europe. Our doors complement the full range of the European system prepared for our customers. The profile of the frame and wing is similar to the windows in the Eurosystem 68, 78, 92 system and together with these windows it fits perfectly and is a complete set. Keeping in mind that this is the most important and effective element of the external facade, our doors are made individually according to the design. We are able to make any design in any solution.

### Drzwi zewnętrzne Eurosystem

|               | LAAMILLS OF OUTSIDE DOOKS DESIGN                                                                                                                                                                                                                                                                                                                                                                                                                                            |
|---------------|-----------------------------------------------------------------------------------------------------------------------------------------------------------------------------------------------------------------------------------------------------------------------------------------------------------------------------------------------------------------------------------------------------------------------------------------------------------------------------|
| Construction: | The wooden glued timber - pine, meranti, sapele. The depth of the frame is 68, 78, 92 mm. The depth of the wing is 68, 78, 92 mm.                                                                                                                                                                                                                                                                                                                                           |
| Glazing:      | As a standard, double glazing $4/16/4$ Ug = 1,1 W / m2K. Optional tripple glazing $4/12/4/12/4$ Ug=0,7 W / m2K and $4/18/4/18/4$ Ug=0,5 W / m2K. Optional panel with XPS and waterproof plywood. 24 mm. / 36 mm. / 48 mm. Optionally, panes with increased acoustic insulation parameters, safe, tempered, anti-burglary, ornamental glass, solar protection, etc. Standard aluminum edge frame. Optionally for the use of warm plastic edge frame or RAL color edge frame. |
| Fittings:     | Fittings in the European standard of the renowned company G-U and FUHR. Complete lock acc. European standards 3-point lock to single or double insert. In addition, the insert with keys included.                                                                                                                                                                                                                                                                          |
| Gasket:       | Profile gasket from Dewenter or Schlegel Q-Lon. The color of the gasket - white, brown, black, gray - depending on the color of the joinery.                                                                                                                                                                                                                                                                                                                                |
| Drip:         | Aluminum or wooden drip on the wing. Color - white, brown, black, aluminum, anthracite - depending on the color of the joinery. Optionally, it is possible to choose a drip for the color of the joinery in the selected RAL color on a special order.                                                                                                                                                                                                                      |
| Threshold:    | Low Aluminium threshold.                                                                                                                                                                                                                                                                                                                                                                                                                                                    |
| Silicone:     | Silicone applied to our joinery only by reputable manufacturers. Color - colorless, white, light brown, dark brown, black, anthracite - depending on the color of the joinery.                                                                                                                                                                                                                                                                                              |
| Colors:       | Joinery painted in lasur colors with visible wood structure from the available color palette or any solid color from the RAL or NCS palette.                                                                                                                                                                                                                                                                                                                                |
| Accessories:  | <ul> <li>window bars (inside internal glass, vienna bars, construct bars, removable outside bars etc.)</li> <li>standard handle or extra handle on individual order</li> </ul>                                                                                                                                                                                                                                                                                              |