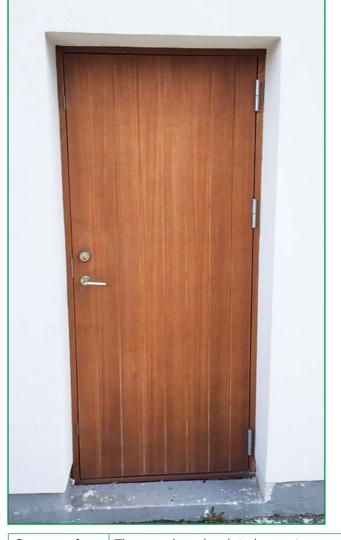

### **Outside Door Skandinova**

**SCANDINAVIAN Outside doors** next to the windows of the Scandinavian system is another product in our offer for the Scandinavian market. Scandinavian doors complete the complete offer of the Scandinavian system prepared for our customers in Sweden, Denmark, Norway, Finland and Iceland.

### **Outside Door Skandinova**

**EXAMPLES OF OUTSIDE DOORS DESIGN** 

| Construction: | The wooden glued timber - pine, meranti, sapele. The depth of the frame is 115 mm. The depth of the wing is 68 mm. or 78 mm.                                                                                                                                                                                                                                                                                                                                                |
|---------------|-----------------------------------------------------------------------------------------------------------------------------------------------------------------------------------------------------------------------------------------------------------------------------------------------------------------------------------------------------------------------------------------------------------------------------------------------------------------------------|
| Glazing:      | As a standard, double glazing $4/16/4$ Ug = 1,1 W / m2K. Optional tripple glazing $4/12/4/12/4$ Ug=0,7 W / m2K. or $4/16/4/16/4$ Ug=0,5 W / m2K. Optional panel with XPS and waterproof plywood. 24 mm. / 36 mm. / 44 mm. Optionally, panes with increased acoustic insulation parameters, safe, tempered, anti-burglary, ornamental glass, solar protection, etc. Standard aluminum edge frame. Optionally for the use of warm plastic edge frame or RAL color edge frame. |
| Fittings:     | Fittings in the Scandinavian standard of producer IPA and ASSA. A complete ASSA lock according to Scandinavian standards - without a cylinder and a sign (for self-purchase and assembly on place).                                                                                                                                                                                                                                                                         |
| Gasket:       | Profile gasket from Dewenter or Schlegel Q-Lon. The color of the gasket - white, brown, black, gray - depending on the color of the joinery.                                                                                                                                                                                                                                                                                                                                |
| Drip:         | Aluminum drip on the wing. Color - white, brown, black, aluminum, anthracite - depending on the color of the joinery. Optionally, it is possible to choose a drip for the color of the joinery in the selected RAL color on a special order.                                                                                                                                                                                                                                |
| Threshold:    | Wooden threshold made of hardwood (ash or oak) or a low system threshold made of composite.                                                                                                                                                                                                                                                                                                                                                                                 |
| Silicone:     | Silicone applied to our joinery only by reputable manufacturers. Color - colorless, white, light brown, dark brown, black, anthracite - depending on the color of the joinery.                                                                                                                                                                                                                                                                                              |
| Colors:       | Joinery painted in lasur colors with visible wood structure from the available color palette or any solid color from the RAL or NCS palette.                                                                                                                                                                                                                                                                                                                                |
| Accessories:  | <ul> <li>window bars (inside internal glass, vienna bars, construct bars, removable outside bars etc.)</li> <li>standard handle with cylinder and key - to ASSA locks</li> <li>decorative hinges and decorative corners on the wings</li> <li>many other</li> </ul>                                                                                                                                                                                                         |