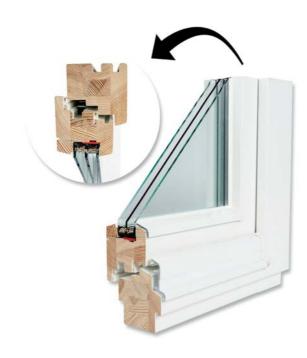

Windows **Eurosystem 78** is a window system opening inwards, typical for woodwork used in Poland and the countries of Central and Western Europe. This system has frame and wing constructions of the same thickness, 78mm. and is based on the Eurosystem 68 window profile - with the difference that it allows you to use the triple glazing thanks to its thicker construction. It causes that the window is warmer and has a lower heat transfer coefficient (Uw). The basic Eurosystem 78 profile allows the use of a 3-glass packet with a heat factor of Ug = 0,7 W / (m2K) in its design.

| Construction: | The wooden glued timber - pine, meranti, larch, oak. The depth of the frame is 78 mm. The depth of the wing is 78 mm.                                                                                                                                                                                         |
|---------------|---------------------------------------------------------------------------------------------------------------------------------------------------------------------------------------------------------------------------------------------------------------------------------------------------------------|
| Glazing:      | As a standard, triple glazing 4/12/4/12/4 Ug = 0,7 W / m2K. Optionally, panes with increased acoustic insulation parameters, safe, tempered, anti-burglary, ornamental glass, solar protection, etc. Standard aluminum edge frame. Optionally for the use of warm plastic edge frame or RAL color edge frame. |
| Fittings:     | Fittings of SIEGENIA or ROTO manufacturers. Optional RC1 or RC2 retractable or anti-burglar hardware.                                                                                                                                                                                                         |
| Gasket:       | Profile gasket from Dewenter or Primo. The color of the gasket - white, brown, black, gray - depending on the color of the joinery.                                                                                                                                                                           |
| Drip:         | Aluminum drip on the wing. In addition, an aluminum trough in the window frame. Color - white, brown, black, aluminum, anthracite - depending on the color of the joinery. Optionally, it is possible to choose a drip for the color of the joinery in the selected RAL color on a special order.             |
| Silicone:     | Silicone applied to our joinery only by reputable manufacturers. Color - colorless, white, light brown, dark brown, black, anthracite - depending on the color of the joinery.                                                                                                                                |
| Colors:       | Joinery painted in lasur colors with visible wood structure from the available color palette or any solid color from the RAL or NCS palette.                                                                                                                                                                  |
| Accessories:  | <ul> <li>window bars (inside internal glass, vienna bars, construct bars etc.)</li> <li>handles with keys, handles with button etc.</li> <li>shutter openers (manual or automatic)</li> <li>rotary hardware - tornado</li> <li>ventilations</li> <li>many other</li> </ul>                                    |