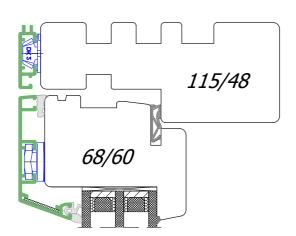

### **Skandinova 68 Termo**

SKANDINOVA 68 TERMO MODERN - WINDOW VERTICAL SECTION

### **Skandinova 68 Termo**

| Construction: | The wooden glued timber - pine, meranti, sapele. The depth of the frame is 115 mm. The depth of the wing is 68 mm.                                                                                                                                                                                                               |
|---------------|----------------------------------------------------------------------------------------------------------------------------------------------------------------------------------------------------------------------------------------------------------------------------------------------------------------------------------|
| Glazing:      | As a standard, tripple glazing 4/12/4/12/4 Ug = 0,7 W / m2K. Optionally, panes with increased acoustic insulation parameters, safe, tempered, anti-burglary, ornamental glass, solar protection, etc. Standard aluminum edge frame. Optionally for the use of warm plastic edge frame or RAL color edge frame.                   |
| Fittings:     | Fittings in the Scandinavian standard of producer IPA and ASSA. The system of closing on handles or stylish hooks.                                                                                                                                                                                                               |
| Gasket:       | Profile gasket from Dewenter or Schlegel Q-Lon. The color of the gasket - white, brown, black, gray - depending on the color of the joinery.                                                                                                                                                                                     |
| Drip:         | Aluminum drip on the wing. Color - white, brown, black, aluminum, anthracite - depending on the color of the joinery. Optionally, it is possible to choose a drip for the color of the joinery in the selected RAL color on a special order.                                                                                     |
| Silicone:     | Silicone applied to our joinery only by reputable manufacturers. Color - colorless, white, light brown, dark brown, black, anthracite - depending on the color of the joinery.                                                                                                                                                   |
| Colors:       | Joinery painted in lasur colors with visible wood structure from the available color palette or any solid color from the RAL or NCS palette.                                                                                                                                                                                     |
| Accessories:  | <ul> <li>window bars (inside internal glass, vienna bars, construct bars, removable outside bars etc.)</li> <li>handles with keys, handles with cylinder-key to balcony doors etc.</li> <li>decorative hinges and decorative corners on the wings</li> <li>brake in handles</li> <li>ventilations</li> <li>many other</li> </ul> |