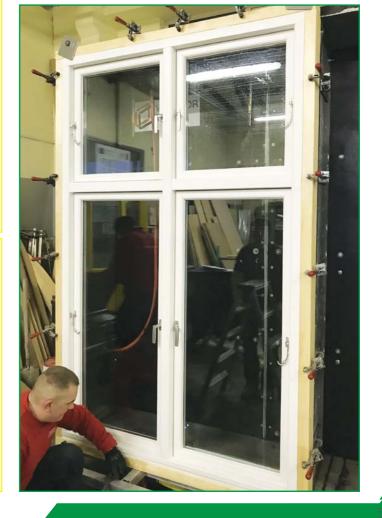

Our products are tested by the Notified Building Technology Laboratory.

| PROPER<br>MLTB-27                        | 31-2018- cha                                       | pro .                       | MO<br>labo                         | BILNE                                     |
|------------------------------------------|----------------------------------------------------|-----------------------------|------------------------------------|-------------------------------------------|
| Assumed of the pill<br>Company:          | Dartusz Malec                                      |                             | NDLOWE                             |                                           |
| Product:                                 | single leaf casement of<br>System:<br>SKANDINOVA 6 | bor, main profiles: pine v  | wood                               | te number of the                          |
|                                          | <b>∠</b>                                           |                             | <u>=</u> ,                         | kg                                        |
| Test methods:                            | Air permeability<br>PN-SN 1028                     | Waterprodress<br>PN-6N 1027 | Wind land residence<br>PN-SN 12211 | Security equipment capac<br>Pro-GN 1-8029 |
| One to the condess                       | 4                                                  | 8A                          | C4                                 | 350 N                                     |
| Notice consisped hard  Mobiline Laborate | orium Techniki Budow                               | lanej Sp. z o. o.           |                                    | (pichowski, Adom                          |