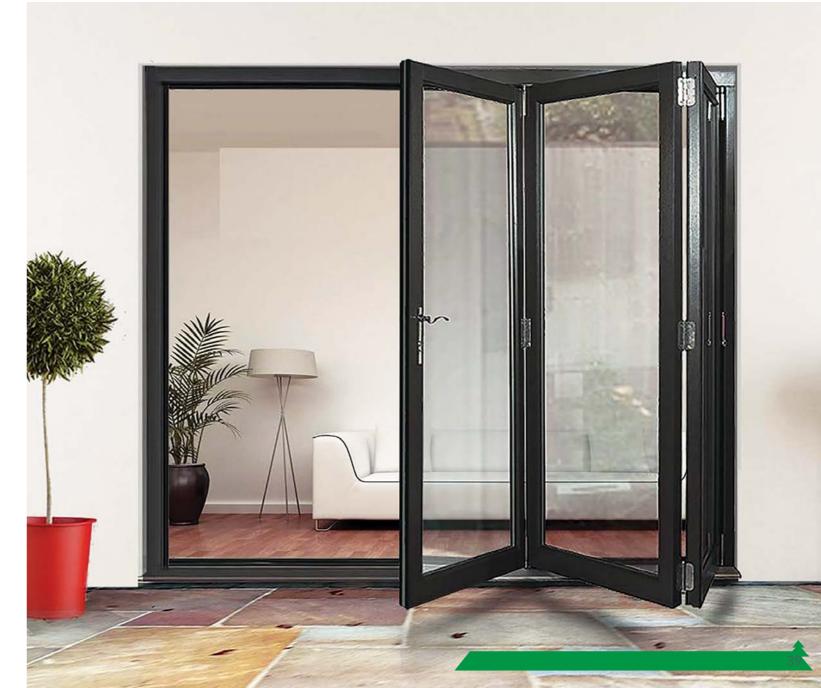

### **Folding System BRIO**

Folding doors in the **BRIO system** are the perfect solution for those who value comfort and convenience. The system is prepared for large sizes of terrace windows for use both at home and in public spaces. It is possible to make up in many opening configurations. The accordion windows ensure comfort and safety of everyday use. This system gives the possibility of completely opening all guiding wings and obtaining in the free space and light a passage along the entire width of the opening of the terrace window.