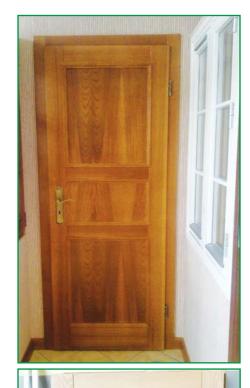

|
| Accessories:  | <ul> <li>window bars (inside internal glass, vienna bars, construct bars, removable outside bars etc.)</li> <li>standard handle with cylinder and key - to ASSA locks</li> <li>decorative hinges and decorative corners on the wings</li> <li>many other</li> </ul>                                                                                                                                                                                                         |

### **Inside Door**

























**Inside Door** 

# Wintergardens









| Construction: | The wooden glued timber - pine, meranti, larch, oak. Dimensions and parameters matched to the size of the structure. The roof in a wooden-aluminum structure based on the GUTMANN aluminium profile system.                                                                                                                                                      |
|---------------|---------------------------------------------------------------------------------------------------------------------------------------------------------------------------------------------------------------------------------------------------------------------------------------------------------------------------------------------------------