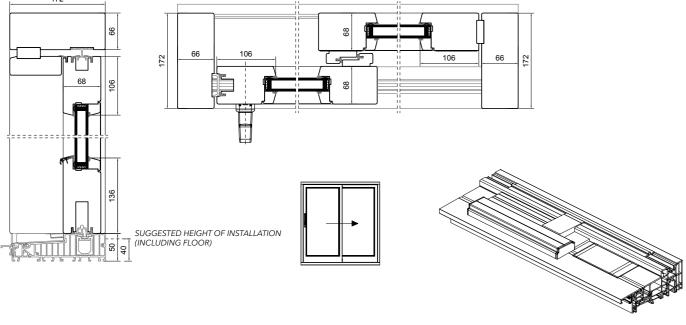

# **Sliding System HS**

Sliding doors in **HS system** are an ideal solution for people who value comfort and convenience. The system is prepared for large sizes of terrace windows for use both at home and in public spaces. It is possible to make in many opening configurations, from one movable wing to two in several variants in combination with other fixed elements. Sliding windows provide convenience and safety of everyday use. Very pleasant and light use, thanks to the matched parts such as carts, espagnolette and door handles - provides a sense of high comfort and guarantees users satisfaction from the choice of using this system.

## **Sliding System HS**

| Construction: | The wooden glued timber - pine, meranti, larch, oak, sapele. The depth of the frame since 172 mm. The depth of the wing is 68, 78, 92 mm.                                                                                                                                                                                                                                                      |
|---------------|------------------------------------------------------------------------------------------------------------------------------------------------------------------------------------------------------------------------------------------------------------------------------------------------------------------------------------------------------------------------------------------------|
| Glazing:      | As a standard, double glazing 4/18/4 Ug = 1,1 W / m2K. Optionally tripple glazing 4/12/4/12/4 Ug=0,7 W / m2K and 4/18/4/18/4 Ug=0,5 W / m2K. Optionally, panes with increased acoustic insulation parameters, safe, tempered, anti-burglary, ornamental glass, solar protection, etc. Standard aluminum edge frame. Optionally for the use of warm plastic edge frame or RAL color edge frame. |
| Fittings:     | System Fittings. Lock with handle and handrail from the outside. The low-threshold aluminum system.                                                                                                                                                                                                                                                                                            |
| Gasket:       | System gaskets. The color of the gasket - white, brown, black, gray - depending on the color of the joinery.                                                                                                                                                                                                                                                                                   |
| Silicone:     | Silicone applied to our joinery only by reputable manufacturers. Color - colorless, white, light brown, dark brown, black, anthracite - depending on the color of the joinery.                                                                                                                                                                                                                 |
| Colors:       | Joinery painted in lasur colors with visible wood structure from the available color palette or any solid color from the RAL or NCS palette.                                                                                                                                                                                                                                                   |
| Accessories:  | <ul> <li>window bars (inside internal glass, vienna bars, construct bars etc.)</li> <li>single-sided or double-sided handle</li> <li>handle with a key or an cylinder</li> <li>many other</li> </ul>                                                                                                                                                                                           |