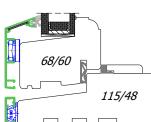

### **Skandinova 78**

**Skandinova 78** 

115/48

SKANDINOVA 78 RETRO - WINDOW VERTICAL SECTION

SKANDINOVA 78 MODERN - WINDOW VERTICAL SECTION

| Construction: | The wooden glued timber - pine, meranti, sapele. The depth of the frame is 115 mm. The depth of the wing is 78 mm.                                                                                                                                                                                                               |
|---------------|----------------------------------------------------------------------------------------------------------------------------------------------------------------------------------------------------------------------------------------------------------------------------------------------------------------------------------|
| Glazing:      | As a standard, tripple glazing $4/16/4/16/4$ Ug = 0,5 W / m2K. Optionally, panes with increased acoustic insulation parameters, safe, tempered, anti-burglary, ornamental glass, solar protection, etc. Standard aluminum edge frame. Optionally for the use of warm plastic edge frame or RAL color edge frame.                 |
| Fittings:     | Fittings in the Scandinavian standard of producer IPA and ASSA. The system of closing on handles or stylish hooks.                                                                                                                                                                                                               |
| Gasket:       | Profile gasket from Dewenter or Schlegel Q-Lon. The color of the gasket - white, brown, black, gray - depending on the color of the joinery.                                                                                                                                                                                     |
| Drip:         | Aluminum drip on the wing. Color - white, brown, black, aluminum, anthracite - depending on the color of the joinery. Optionally, it is possible to choose a drip for the color of the joinery in the selected RAL color on a special order.                                                                                     |
| Silicone:     | Silicone applied to our joinery only by reputable manufacturers. Color - colorless, white, light brown, dark brown, black, anthracite - depending on the color of the joinery.                                                                                                                                                   |
| Colors:       | Joinery painted in lasur colors with visible wood structure from the available color palette or any solid color from the RAL or NCS palette.                                                                                                                                                                                     |
| Accessories:  | <ul> <li>window bars (inside internal glass, vienna bars, construct bars, removable outside bars etc.)</li> <li>handles with keys, handles with cylinder-key to balcony doors etc.</li> <li>decorative hinges and decorative corners on the wings</li> <li>brake in handles</li> <li>ventilations</li> <li>many other</li> </ul> |