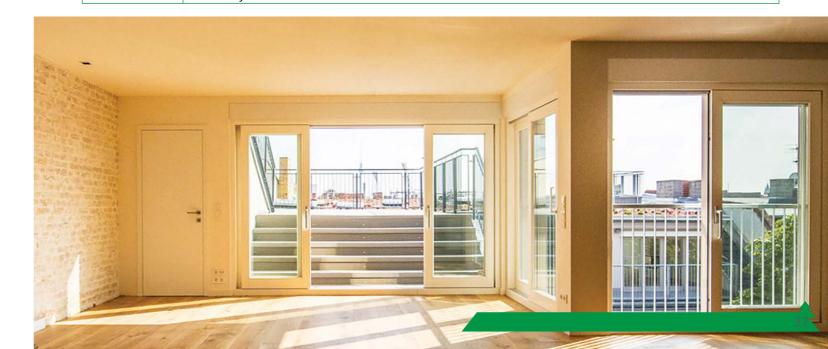

# **Sliding System HS**

Sliding doors in **HS system** are an ideal solution for people who value comfort and convenience. The system is prepared for large sizes of terrace windows for use both at home and in public spaces. It is possible to make in many opening configurations, from one movable wing to two in several variants in combination with other fixed elements. Sliding windows provide convenience and safety of everyday use. Very pleasant and light use, thanks to the matched parts such as carts, espagnolette and door handles - provides a sense of high comfort and guarantees users satisfaction from the choice of using this system.

### **Folding System BRIO**

Folding doors in the **BRIO system** are the perfect solution for those who value comfort and convenience. The system is prepared for large sizes of terrace windows for use both at home and in public spaces. It is possible to make up in many opening configurations. The accordion windows ensure comfort and safety of everyday use. This system gives the possibility of completely opening all guiding wings and obtaining in the free space and light a passage along the entire width of the opening of the terrace window.